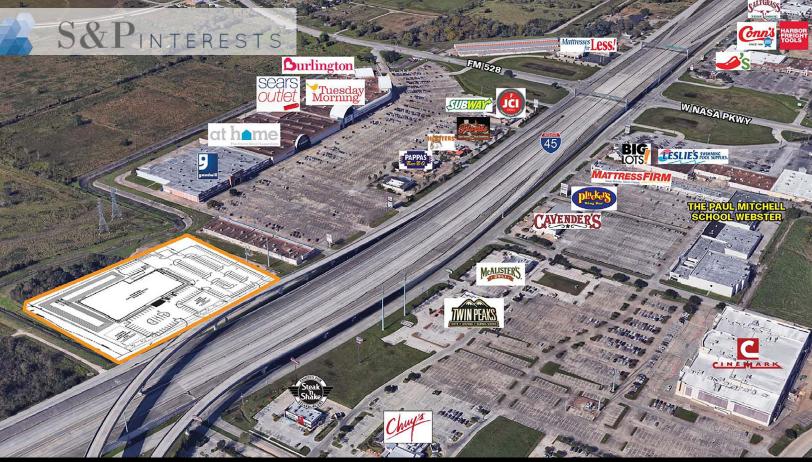

### Restaurant & Pad Buildings for Lease

### Property Features

- Freestanding pad buildings New Construction
- 4,000 5,600 SF, will divide
- Plenty of parking
- Freeway frontage, excellent visibility and multiple curb cuts into the property
- Super-regional location which pulls from League City, Webster, Clear Lake & Friendswood
- High daytime population close proximity to Johnson Space Center and Clear Lake Medical Center
- Very high area population density
- Surrounded by national credit retailers and restaurants

# Restaurant & Building Pads - Webster SWC of Gulf Fwy & Nasa Rd 1