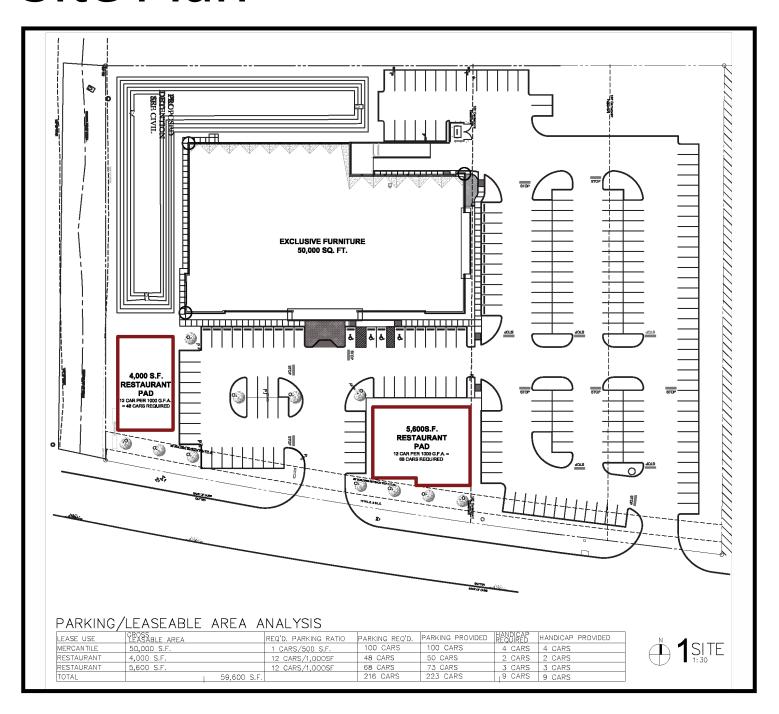

# Site Plan

Joshua Sebesta josh@spinterests.com Direct: 713.298.1341 S & P Interests 708 Main St., 10th Floor Houston, Texas 77002

### Property Features

- Freestanding pad buildings New Construction
- 4,000 5,600 SF, will divide
- Plenty of parking
- Freeway frontage, excellent visibility and multiple curb cuts into the property
- Super-regional location which pulls from League City, Webster, Clear Lake & Friendswood
- High daytime population close proximity to Johnson Space Center and Clear Lake Medical Center
- Very high area population density
- Surrounded by national credit retailers and restaurants