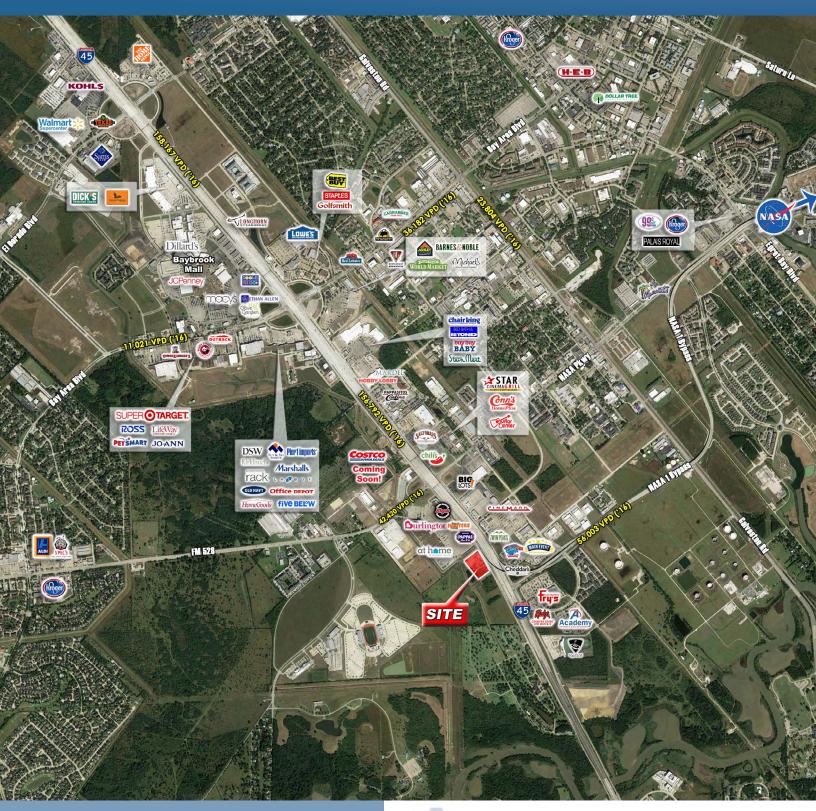

#### **Traffic Counts:**

I-45: 156,792 VPD | FM 528: 42,420 VPD | Nasa Bypass: 56,003 VPD (TXDOT 2016)

The information herein has been obtained from sources believed reliable, however, S & P Interests, LLC does not guarantee, warranty or make any representations to the completeness or accuracy thereof. The information pertaining to this property is subject to errors, omissions, change of price, or conditions, prior to sale or lease, or the withdrawal of this offer without notice.

### Property Features

- Freestanding pad buildings New Construction
- 4,000 5,600 SF, will divide
- Plenty of parking
- Freeway frontage, excellent visibility and multiple curb cuts into the property
- Super-regional location which pulls from League City, Webster, Clear Lake & Friendswood
- High daytime population close proximity to Johnson Space Center and Clear Lake Medical Center
- Very high area population density
- Surrounded by national credit retailers and restaurants