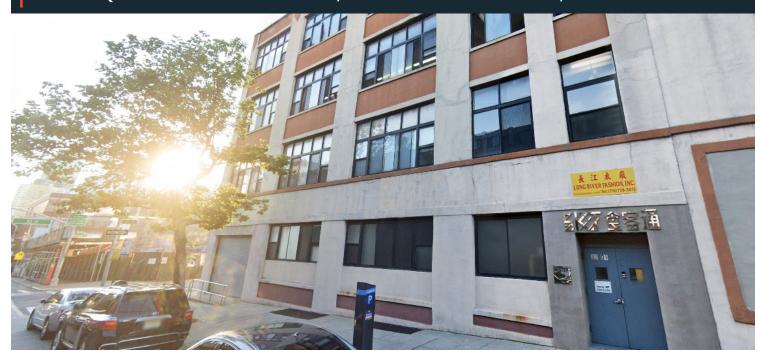

# **2ND FLOOR OFFICE / LOFT FOR LEASE - DIVISIONS AVAILABLE** 33-01 QUEENS BOULEVARD, LONG ISLAND CITY, NY 11101

### **FEATURES**

- 6,500 SF OFFICE/LOFT
- DIVISIONS AVAILABLE
- FREIGHT ELEVATOR (2,000 LBS)
- 12' CEILING HEIGHT
- ZONED M1-4