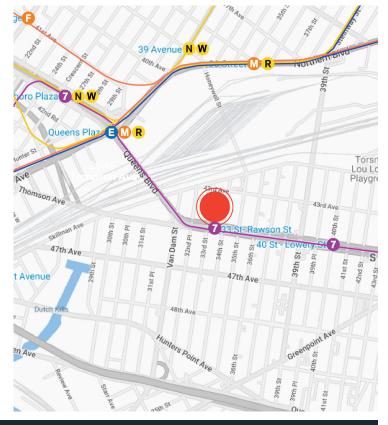

## **ACCESS**

7 TRAIN AT 33 ST RAWSON
UPPER LEVEL RAMP 59TH STREET BRIDGE
QUEENS MIDTOWN TUNNEL
I-495 / QUEENS MIDTOWN EXPY