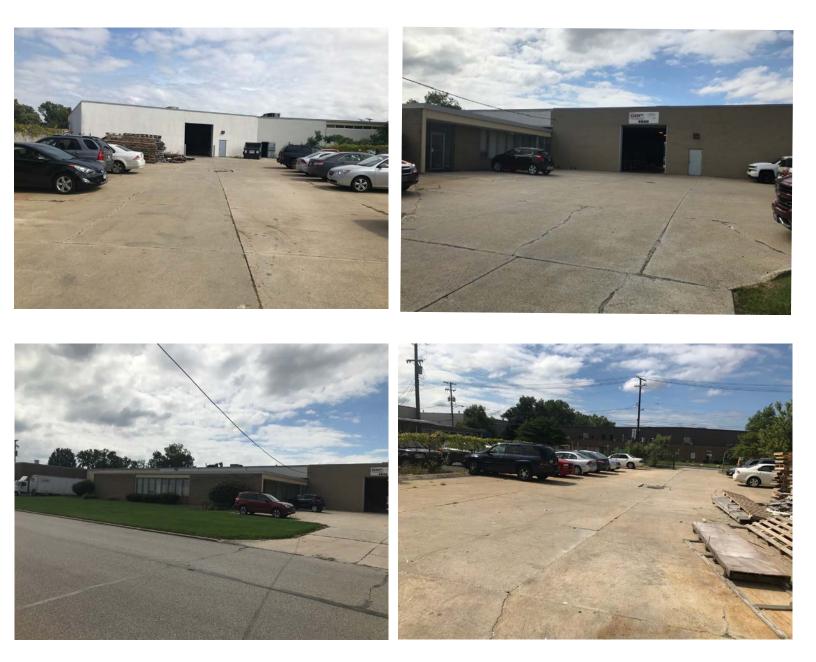

### **Photos**

**FRED CHRISTIE, SIOR** Principal 216.525.1468 fchristie@crescorealestate.com 3 Summit Park Drive Suite 200 Cleveland, Ohio 44131 Main 216.520.1200 216.520.1828 Fax crescorealestate.com

Independently Owned and Operated / A Member of the Cushman & Wakefield Alliance

# FOR LEASE 4640 MANUFACTURING AVE Cleveland, Ohio 44135

This is a free-standing industrial facility located in the southwest quadrant of Cleveland.

- 24,350 SF
- Office Space: 4,200 SF
- Industrial Space: 20,150 SF
- Two (2) docks
- Two (2) drive-ins (there are 2 addditional drive-ins in rear of building with no access)
- Ceiling Height: 15' 17'
- 34 parking spaces
- Close to airport, I-71 and I-480

Comments

Listing Comments: Free-standing Industrial facility in the southwest quadrant of the city of Cleveland.

Very near Airport, I-71 & I-480.

Facility has 5,740 SF of 17' clear warehouse with drive-thru capabilities in this area. The remaining 15,060 SF of warehouse in 15' clear height. There are 2 additional drive-ins in rear of building with no access.