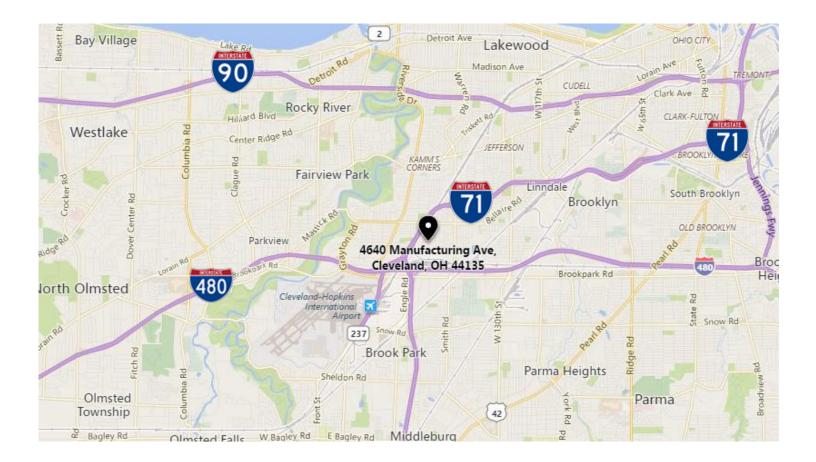

## Мар

FRED CHRISTIE, SIOR Principal 216.525.1468 fchristie@crescorealestate.com 3 Summit Park Drive Suite 200 Cleveland, Ohio 44131 Main 216.520.1200 Fax 216.520.1828 crescorealestate.com

Independently Owned and Operated / A Member of the Cushman & Wakefield Alliance

# FOR LEASE 4640 MANUFACTURING AVE Cleveland, Ohio 44135

This is a free-standing industrial facility located in the southwest quadrant of Cleveland.

- 24,350 SF
- Office Space: 4,200 SF
- Industrial Space: 20,150 SF
- Two (2) docks
- Two (2) drive-ins (there are 2 addditional drive-ins in rear of building with no access)
- Ceiling Height: 15' 17'
- 34 parking spaces
- Close to airport, I-71 and I-480

Comments

Listing Comments: Free-standing Industrial facility in the southwest quadrant of the city of Cleveland.

Very near Airport, I-71 & I-480.

Facility has 5,740 SF of 17' clear warehouse with drive-thru capabilities in this area. The remaining 15,060 SF of warehouse in 15' clear height. There are 2 additional drive-ins in rear of building with no access.