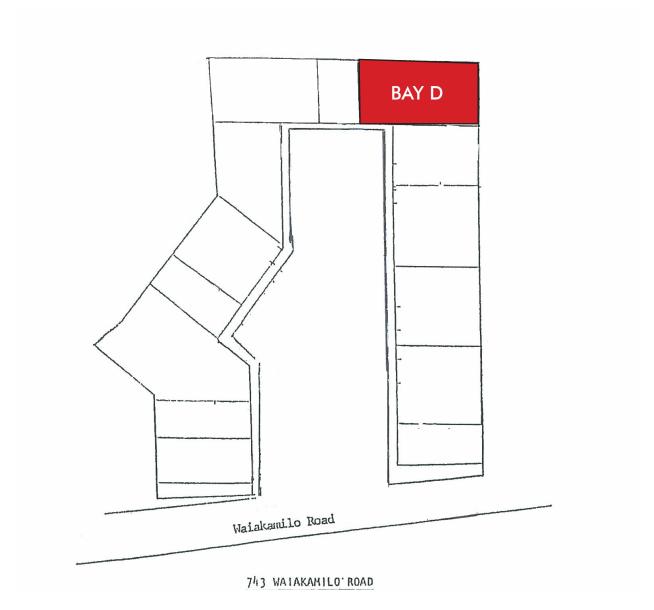

# 743 WAIKAMILO ROAD

BAY D HONOLULU, HI 96817





## **PROPERTY SUMMARY**





### **PROPERTY FEATURES**

- + High cube warehouse
- + Large sliding door
- + Private restroom
- + Great location close to freeway, docks and downtown



#### **CONTACT US**

#### **GEORGE T. LACEY**

First Vice President +1 808 541 5108 george.lacey@cbre.com Lic. RB-15775







© 2018 CBRE, Inc. All rights reserved. This information has been obtained from sources believed reliable, but has not been verified for accuracy or completeness. You should conduct a careful, independent investigation of the property and verify all information. Any reliance on this information is solely at your own risk. CBRE and the CBRE logo are service marks of CBRE, Inc. All other marks displayed on this document are the property of their respective owners. Photos herein are the property of their respective owners. Use of these images without the express written consent of the owner is prohibited.

GL:JS ID08WaikamiloRdBayD 05.22.18