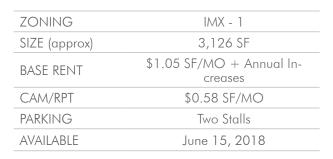

# 743 WAIKAMILO ROAD

BAY D HONOLULU, HI 96817





## **PROPERTY SUMMARY**





### **PROPERTY FEATURES**

- + High cube warehouse
- + Large sliding door
- + Private restroom
- + Great location close to freeway, docks and downtown



#### **CONTACT US**

#### **GEORGE T. LACEY**

First Vice President +1 808 541 5108 george.lacey@cbre.com Lic. RB-15775







© 2018 CBRE, Inc. All rights reserved. This information has been obtained from sources believed reliable, but has not been verified for accuracy or completeness. You should conduct a careful, independent investigation of the property and verify all information. Any reliance on this information is solely at your own risk. CBRE and the CBRE logo are service marks of CBRE, Inc. All other marks displayed on this document are the property of their respective owners. Photos herein are the property of their respectiv