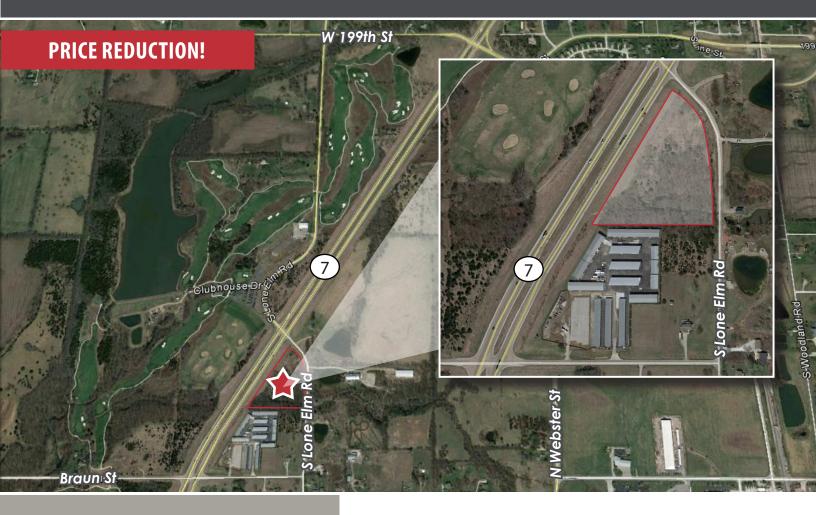

## HWY 169 & LONE ELM RD

SPRING HILL, KS 66083

## HIGHLIGHTS

- Great Highway Access on 169 Hwy
- 4.88 AC with MP industrial zoning
- Across from golf course and The Bowery Brewery/Event Center
- Excellent opportunity due to access to the BNSF Intermodal, Hillsdale Lake in Olathe

**FOR SALE** 

\$220,000