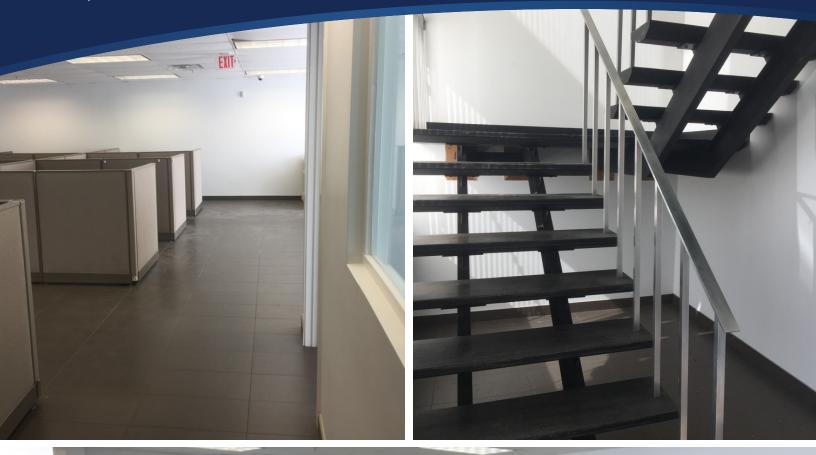

### **PROPERTY HIGHLIGHTS**

- Furniture can be included, including desks, chairs and cubicles
- · Freshly renovated
- Lots of natural light
- 1,500 S of warehouse storage space may be available (for an extra charge)
- 6 parking spaces plus street parking
- Up to four (4) private offices, storage closet, server room, break room, open area, 2 bathrooms
- · Utilities included