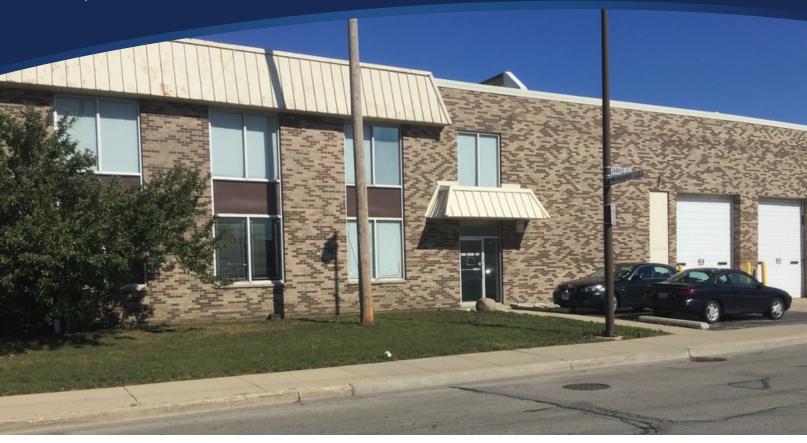

### **3640 JARVIS**

### **PROPERTY HIGHLIGHTS**

- Furniture can be included, including desks, chairs and cubicles
- · Freshly renovated
- Lots of natural light
- 1,500 S of warehouse storage space may be available (for an extra charge)
- 6 parking spaces plus street parking
- Up to four (4) private offices, storage closet, server room, break room, open area, 2 bathrooms
- · Utilities included