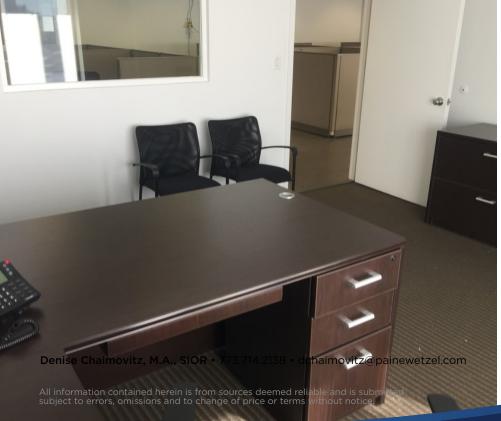

### **PROPERTY HIGHLIGHTS**

- Furniture can be included, including desks, chairs and cubicles
- · Freshly renovated
- Lots of natural light
- 1,500 S of warehouse storage space may be available (for an extra charge)
- 6 parking spaces plus street parking
- Up to four (4) private offices, storage closet, server room, break room, open area, 2 bathrooms
- · Utilities included