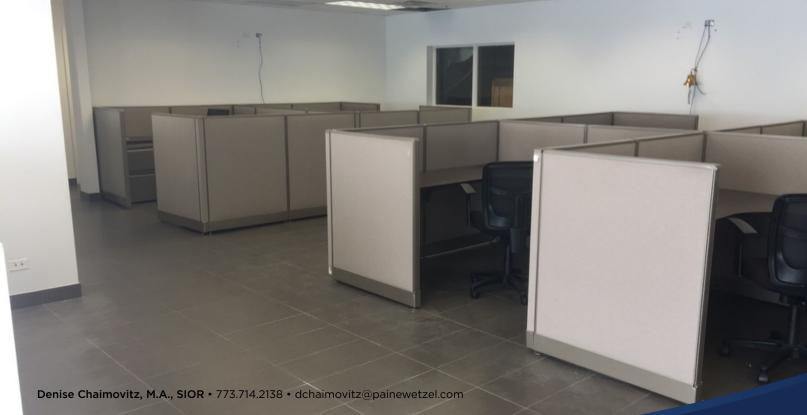

### **PROPERTY HIGHLIGHTS**

- Furniture can be included, including desks, chairs and cubicles
- · Freshly renovated
- Lots of natural light
- 1,500 S of warehouse storage space may be available (for an extra charge)
- 6 parking spaces plus street parking
- Up to four (4) private offices, storage closet, server room, break room, open area, 2 bathrooms
- · Utilities included