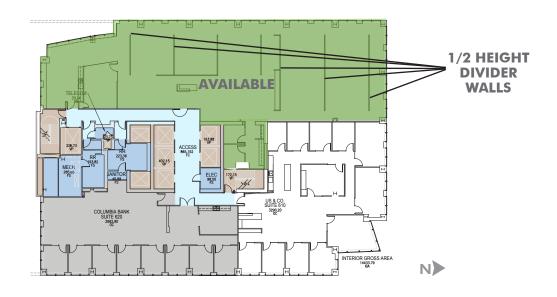

#### **SPACE INFORMATION**

- + Floor 6-6,931 RSF
- + Sublease expires 8/31/2022
- + \$34.00/FSG
- + Available now
- + Great western exposure and water views
- + Furniture Available

#### **FLOOR PLAN**