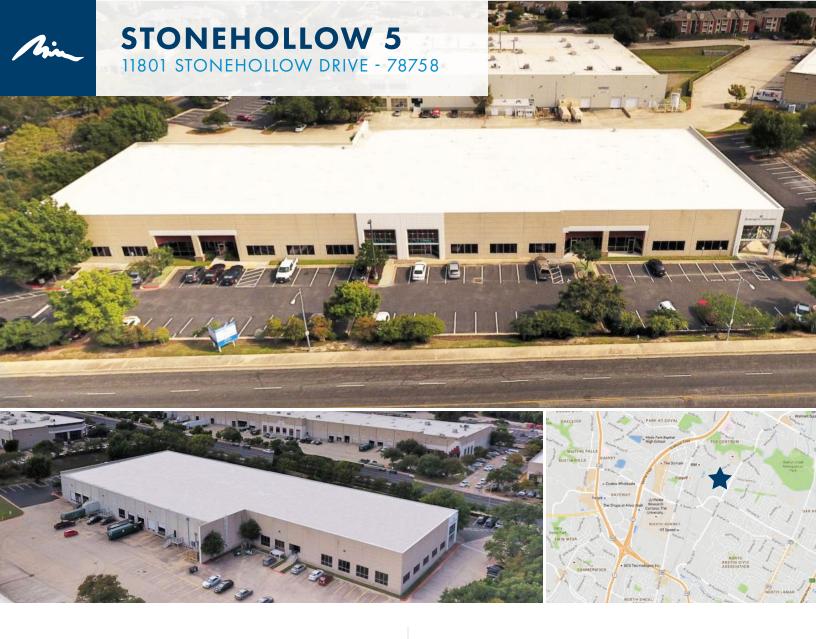

## AVAILABLE SUITE

| SUITE | SQ. FT. |
|-------|---------|
| 125   | 17,421  |

## SPACE FEATURES

24' Clear Height

Manufacturing

20% Assembly, and/or

Rear Loading, 4 Dock High Doors

## DAVIS BASS (512) 538-1030

bass@hpitx.com

MORRIS GREEN (512) 538-0081 mgreen@hpitx.com

No warranty or representation, expressed or implied, is made as to the accuracy of the information contained herein, and same is submitted subject to errors, omissions, change of price, rental or other conditions, withdrawal without notice, and to any special listing conditions imposed by the principals.