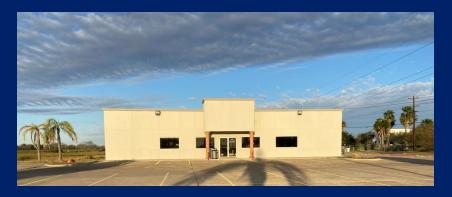

### FORMER DE ALBA'S BAKERY

Subject To Offer

2121 N. Closner Blvd Edinburg, TX 78541

**AVAILABLE SPACE** 6,028 SF

### **FEATURES**

- North Edinburg
- Excellent Visibility Frontage Closner Blvd & Interstate I-69C
- High Traffic Area
- Corner Lot Property
- Complete Restaurant Set Up with Drive Thru

Retail / Land

Daniel Galvan, CCIM Principal 956 451 2983 dgalvan@cbcworldwide.com

### **PROPERTY OVERVIEW**

Former bakery on 5.07 AC Tract is located North Edinburg, TX. Great for Commercial, Multi-Family Development, and or any other Commercial Uses. The property has great visibility frontage on Closner Boulevard and Interstate I-69C.

### **PROPERTY HIGHLIGHTS**

- North Edinburg
- Excellent Visibility Frontage Closner Blvd & Interstate I-69C
- High Traffic Area
- Corner Lot Property
- Complete Restaurant Set Up with Drive Thru

CBCWORLDWIDE.COM