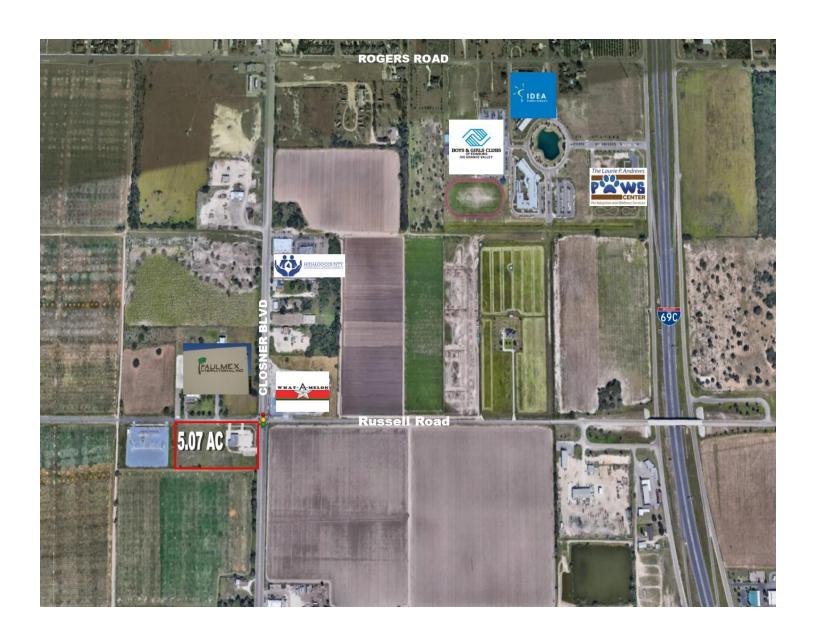

### **OFFERING SUMMARY**

| Sale Price:    | Subject To Offer  |  |  |
|----------------|-------------------|--|--|
| Lot Size:      | 5.07 Acres        |  |  |
| Building Size: | 6,028 SF          |  |  |
| Market:        | Rio Grande Valley |  |  |
| Submarket:     | Edinburg          |  |  |

### **PROPERTY OVERVIEW**

Former bakery on 5.07 AC Tract is located North Edinburg, TX. Great for Commercial, Multi-Family Development, and or any other Commercial Uses. The property has great visibility frontage on Closner Boulevard and Interstate I-69C.