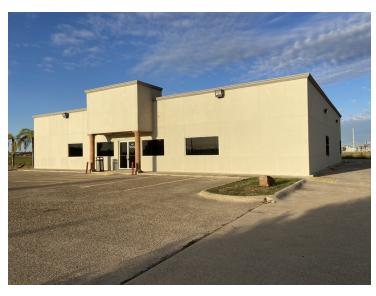

### FORMER DE ALBA'S BAKERY

Subject To Offer

2121 N. Closner Blvd Edinburg, TX 78541

**AVAILABLE SPACE** 6,028 SF

### **FEATURES**

- North Edinburg
- Excellent Visibility Frontage Closner Blvd & Interstate I-69C
- High Traffic Area
- Corner Lot Property
- Complete Restaurant Set Up with Drive Thru

Retail / Land

Daniel Galvan, CCIM Principal 956 451 2983 dgalvan@cbcworldwide.com

### **PROPERTY OVERVIEW**

Former bakery on 5.07 AC Tract is located North Edinburg, TX. Great for Commercial, Multi-Family Development, and or any other Commercial Uses. The property has great visibility frontage on Closner Boulevard and Interstate I-69C.

### **PROPERTY HIGHLIGHTS**

- North Edinburg
- Excellent Visibility Frontage Closner Blvd & Interstate I-69C
- High Traffic Area
- Corner Lot Property
- Complete Restaurant Set Up with Drive Thru

CBCWORLDWIDE.COM