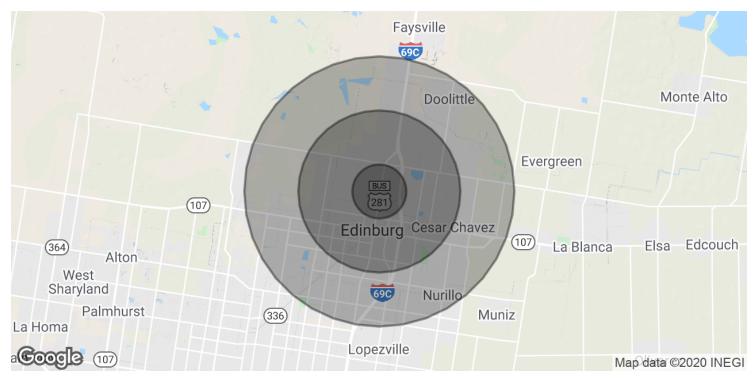

### FORMER DE ALBA'S BAKERY

2121 N. Closner Blvd , Edinburg, TX 78541

| POPULATION           | 1 MILE   | 3 MILES  | 5 MILES   |
|----------------------|----------|----------|-----------|
| Total Population     | 6,945    | 46,695   | 93,921    |
| Average age          | 25.6     | 27.5     | 27.9      |
| Average age (Male)   | 24.7     | 25.4     | 25.9      |
| Average age (Female) | 26.8     | 29.7     | 29.8      |
| HOUSEHOLDS & INCOME  | 1 MILE   | 3 MILES  | 5 MILES   |
| Total households     | 2,133    | 14,652   | 28,125    |
| # of persons per HH  | 3.3      | 3.2      | 3.3       |
| Average HH income    | \$39,451 | \$42,926 | \$52,997  |
| Average house value  |          | \$63,920 | \$127,687 |

<sup>\*</sup> Demographic data derived from 2010 US Census

CBCWORLDWIDE.COM

Daniel Galvan, CCIM Principal 956 451 2983 dgalvan@cbcworldwide.com