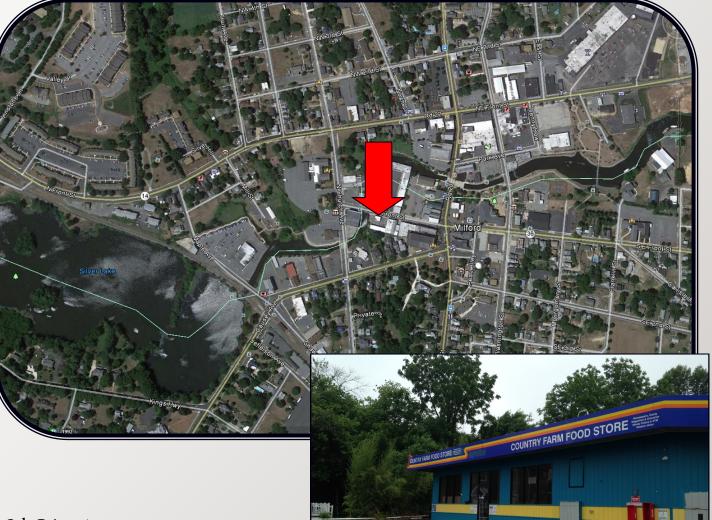

## RETAIL FOR SALE 100 Front Street Milford, DE

- Sale Price: \$300,000
- Acreage: .32+/- Acre
- Building size: 2,400+/- SF
- Zoning: C2
- Tax Parcel Number: 330-06.20-32.00

| Demographics    | <u>1 mile</u> | 3 miles | <u>5 miles</u> |
|-----------------|---------------|---------|----------------|
| Population 2013 | 7,942         | 15,511  | 28,635         |
| Med Income 2013 | 45,269        | 50,096  | 53,495         |