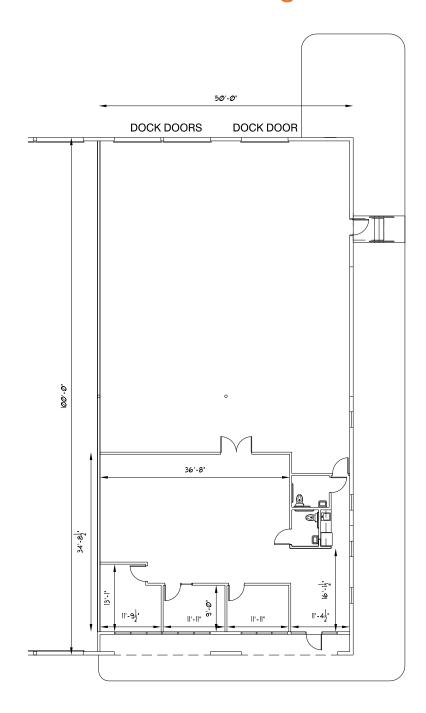

## Pacific Business Park Building 3

6918 S 220th Street Kent, WA

 $\pm$  5,000 SF shell  $\pm$  1,863 SF office

14' clear height

Available July 1, 2017

3 dock-high doors Ability to add 1 grade-level door

\$0.58 shell / \$0.85 office