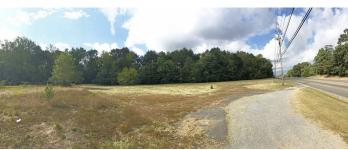

## **Overview/Comments**

Commercial development tract for sale, with attractive road frontage and high visibility on Dolly Parton Parkway. The property consists of 1.34 acres and is conveniently located near the intersection with Newport Highway/Old Newport Highway/Pittman Center Road. The location benefits from easy accessibility and high traffic counts (29,537 vehicles at Dolly Parton Parkway in 2018). The lot is within the city limits of Sevierville and has utility

water, sewer, and electricity available. Furthermore, the property is fully level on the Dolly Parton Parkway road side, and has a gentle slope in the wooded back area of the property on Cherokee Circle. Owner financing is available.