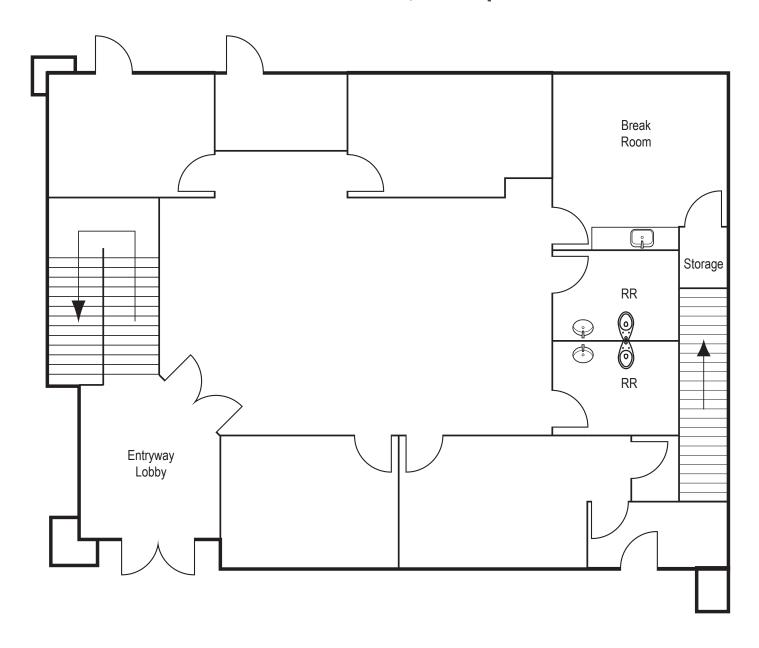

#### Floor Plan

First Floor: ±3,041 Sq. Ft.

Mike Vernick, CCIM, SIOR

Vice President 714.935.2354 MVernick@voitco.com Lic. #01420885

REAL ESTATE SERVICES

2400 E. Katella Avenue, Ste. 750, Anaheim, CA 92806 · 714.978.7880 · 714.978.9431 Fax Lic #01333376 | www.voitco.com | www.hefnerteam.com