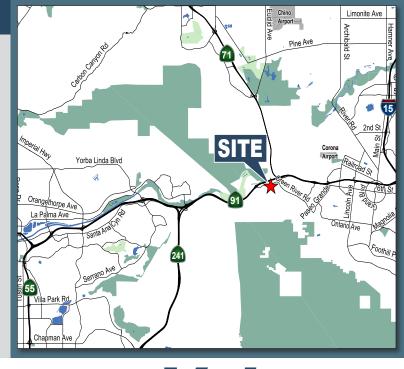

## FOR SALE | ±6,082 Square Feet

Freestanding Office Building



### 4210 Green River Road, Corona

#### **PROPERTY FEATURES**

- High Image Freestanding Office Building
- Built in 2006
- 4:1000 Parking Ratio (24 Parking Stalls)
- 100% Built-out First and Second Floor Office
- Divisible Building into Two (2) Separate Units
- ±5,227 Square Foot Land Parcel
- Ample Glassline on all Perimeter Offices
- Restroom and Breakroom Amenities on Both Floors
- Close Proximity to Numerous Restaurants and Retail
- Located at the Entrance to the 91 Express Lanes
- Convenient Access to the 91, 241, 15 and 55 Freeways



Mike Vernick, CCIM, SIOR

Vice President 714.935.2354 MVernick@voitco.com Lic. #01420885 **Voit**REAL ESTATE SERVICES

# ±6,082 SQ. FT. FOR SALE

### 4210 GREEN RIVER ROAD, CORONA, CA

#### Floor Plan

First Floor: ±3,041 Sq. Ft.



Mike Vernick, CCIM, SIOR

Vice President 714.935.2354 MVernick@voitco.com Lic. #01420885

REAL ESTATE SERVICES

2400 E. Katella Avenue, Ste. 750, Anaheim, CA 92806 · 714.978.7880 · 714.978.9431 Fax Lic #01333376 | www.voitco.com | www.hefnerteam.com

# ±6,082 SQ. FT. FOR SALE

### 4210 GREEN RIVER ROAD, CORONA, CA

#### Floor Plan

Second Floor: ±3,041 Sq. Ft.



Mike Vernick, CCIM, SIOR Vice President

714.935.2354

MVernick@voitco.com Lic. #01420885