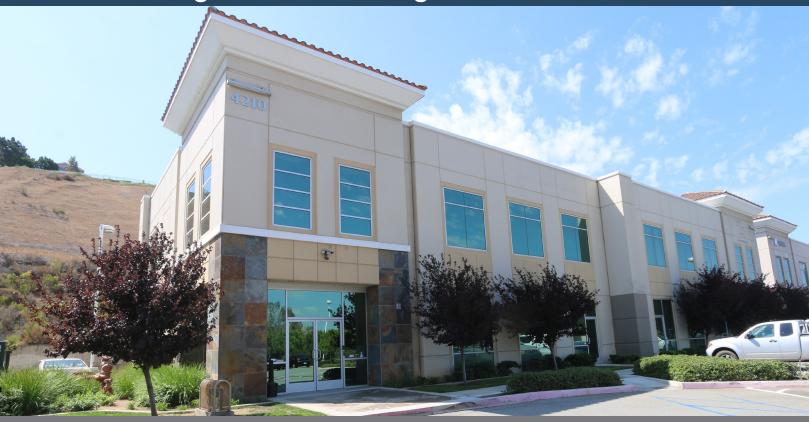

## FOR SALE | ±6,082 Square Feet

Freestanding Office Building

### 4210 Green River Road, Corona

#### **PROPERTY FEATURES**

- High Image Freestanding Office Building
- Built in 2006
- 4:1000 Parking Ratio (24 Parking Stalls)
- 100% Built-out First and Second Floor Office
- Divisible Building into Two (2) Separate Units
- ±5,227 Square Foot Land Parcel
- Ample Glassline on all Perimeter Offices
- Restroom and Breakroom Amenities on Both Floors
- Close Proximity to Numerous Restaurants and Retail
- Located at the Entrance to the 91 Express Lanes
- Convenient Access to the 91, 241, 15 and 55 Freeways