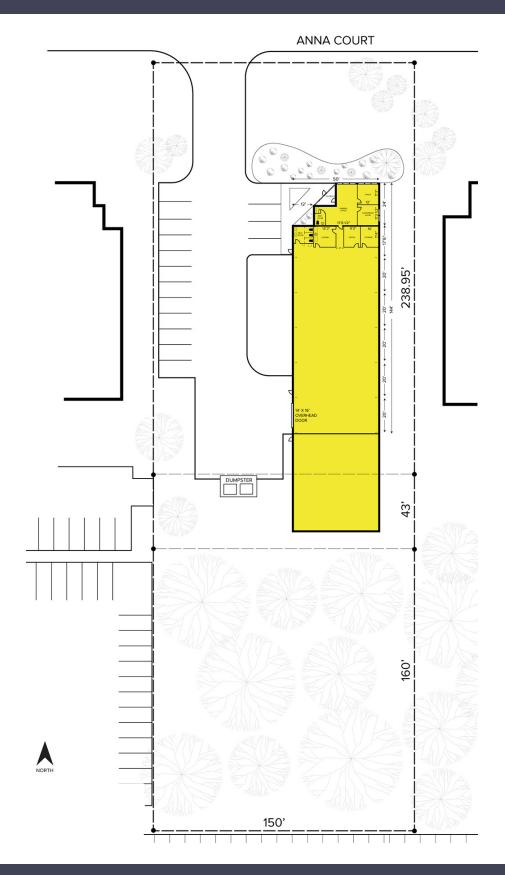

## 47955 Anna Court – Wixom, Michigan

Industrial For Sale

9,790 Square Feet AVAILABLE

Site Plan

For more information, please contact:

JIM MONTGOMERY (248) 359 0614 jmontgomery@signatureassociates.com SIGNATURE ASSOCIATES
One Towne Square, Suite 1200
Southfield, MI 48076
www.signatureassociates.com