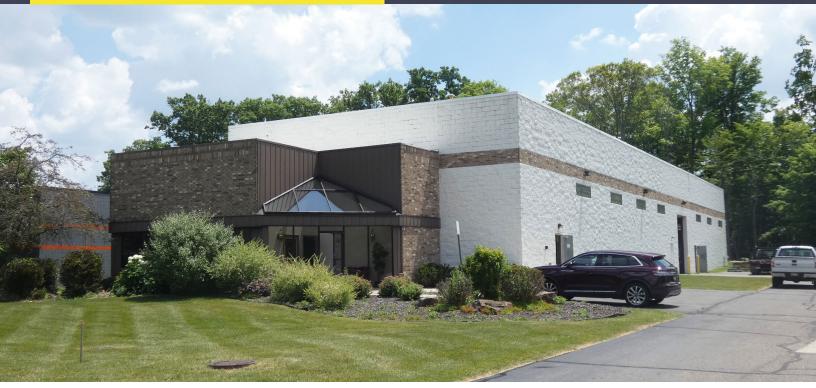

# 47955 ANNA COURT WIXOM, MICHIGAN

INDUSTRIAL FOR SALE 9,790 Square Feet Available

#### **GREAT LOCATION**

#### PROPERTY FEATURES

- 9,790 square feet available
- 1,200 square feet of office
- 25' clear height
- (1) 14x14 grade level door
- (1) 5-Ton, (1) 10-Ton crane
- Zoned M-1
- 22 parking spaces
- 2,400 amps, 208/480 volts power
- Beautiful and well maintained building with smaller shared drive
- Extra land for expansion
- Sale Price: \$900,000 (\$91.93/sq.ft.)