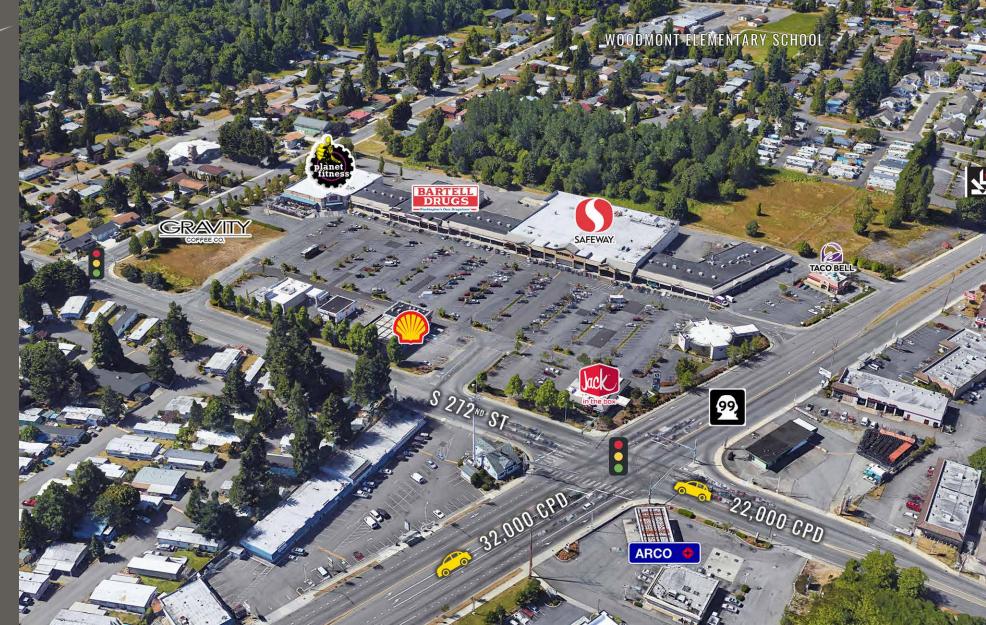

## **REDONDO SQUARE**

Jamie Firth | Justin Holmes | Josh Parnell

First Western Properties—Tacoma Inc. | 253.472.0404 6402 Tacoma Mall Blvd, Tacoma, WA 98409 | fwp-inc.com **REDONDO SQUARE** is anchored by Safeway, Bartell Drugs & Planet Fitness, among others. Redondo Square has close access to Interstate 5 as well as excellent visibility and access from Highway 99. Co-tenants include Banfield Pet Hospital, Taco Bell, and more.

Located moments from Interstate 5 Located just off Pacific Highway

5

32,000 CPD Pacific Highway

22,000 CPD S 272<sup>nd</sup> Street

# LOCATION AERIAL

| Suite | Tenant              | SF     | Rate         | Suit | e  | Tenant                       | SF     | Rate         |
|-------|---------------------|--------|--------------|------|----|------------------------------|--------|--------------|
| 27013 | Planet Fitness      | 16,922 | Leased       | 270  | 7  | Banfield Pet Hospital        | 3,713  | Leased       |
| 27061 | AVAILABLE           | 4,200  | \$18.00, NNN | 2701 | 3  | Des Moines Police Department | 1,400  | Leased       |
| 27067 | Polish              | 2,800  | Leased       | 270  | 1  | Manna Teriyaki               | 840    | Leased       |
| 27055 | Bartell Drugs       | 14,484 | Leased       | 270  | )9 | AVAILABLE                    | 910    | \$24.00, NNN |
| 27051 | Hair Plus           | 3,150  | Leased       | 2700 | )7 | Red Nail                     | 1,050  | Leased       |
| 27047 | Great Clips         | 1,050  | Leased       | 2700 | )5 | Select Physical Therapy      | 2,570  | Leased       |
| 27045 | H&R Block           | 1,400  | Leased       | 2700 | )1 | Taco Bell                    | 2,240  | Leased       |
| 27043 | AVAILABLE           | 1,400  | \$24.00, NNN | 164  | 9  | Chase Bank                   | 3,500  | Leased       |
| 27041 | Fresh Smiles Dental | 1,960  | Leased       | 172  | 0  | Shell                        | 3,035  | Leased       |
| 27035 | Safeway             | 47,628 | Leased       | 270  | 7  | PAD AVAILABLE                | 4,000  | \$42.50, NNN |
| 27031 | Papa Murphy's       | 1,750  | Leased       | 181  | 0  | Jack in the Box              | 3,100  | Leased       |
| 27027 | Pacific Smoke       | 1,050  | Leased       | PAI  | )  | Gravity Coffee               | 40,281 | Leased       |
| 27021 | Rent-A-Center       | 4,450  | Leased       |      |    |                              |        |              |