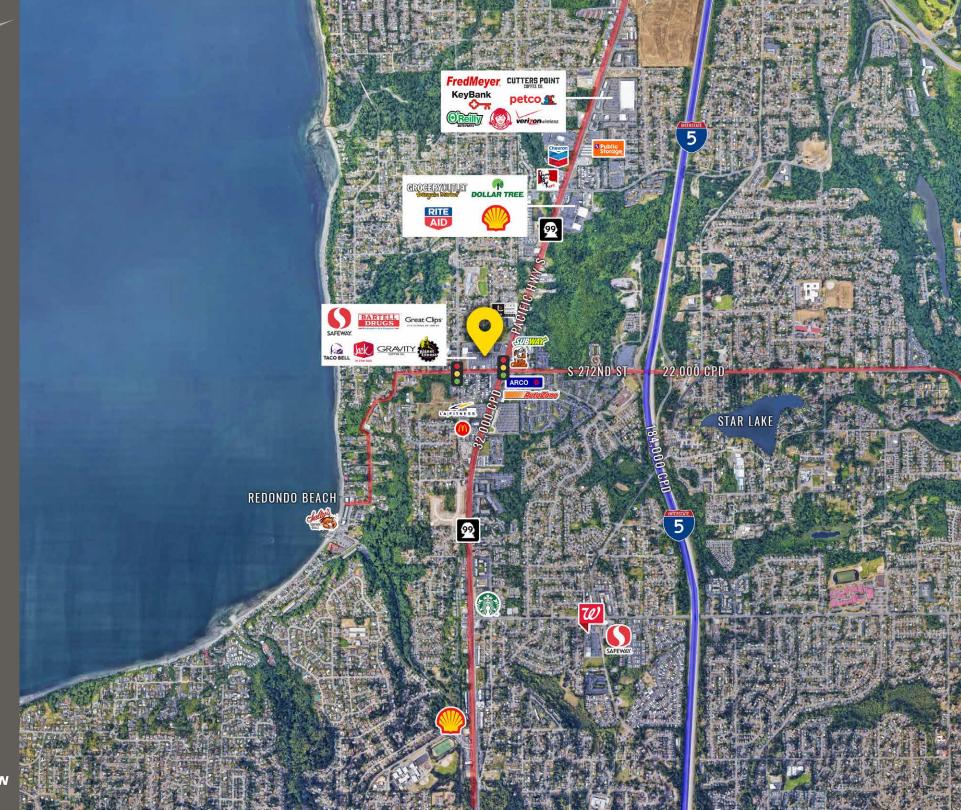

**DES MOINES, WA** is a waterfront community located at the midway point between Seattle and Tacoma. The fishing piers and boardwalk are premiere places for residents and visitors to stroll with the Olympic Mountains in the backdrop. The community plays home to Highline College with over 17,000 students and 550 employees. Des Moines offers housing opportunities for every income level and is continually growing with new business and development opportunities.