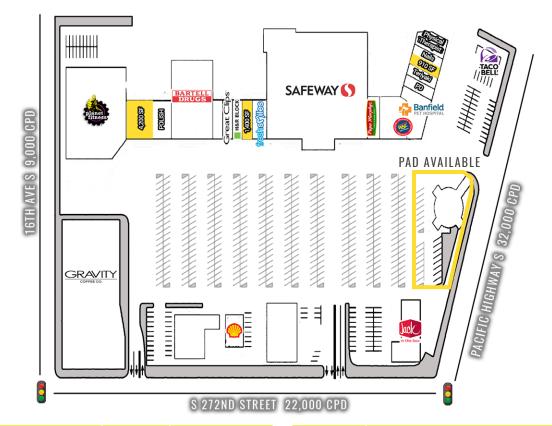

### 27005 PACIFIC HWY S:

| 4,200 SF | \$18.00 PSF                                  | PLUS NNN |
|----------|----------------------------------------------|----------|
| 4,000 SF | <b>\$42.50 PSF</b><br>\$170K/YR GROUND LEASE | PLUS NNN |
| 1,400 SF | \$24.00 PSF                                  | PLUS NNN |
| 910 SF   | \$24.00 PSF                                  | PLUS NNN |

# LOCATION AERIAL

| Suite | Tenant              | SF     | Rate         | Suit | e  | Tenant                       | SF     | Rate         |
|-------|---------------------|--------|--------------|------|----|------------------------------|--------|--------------|
| 27013 | Planet Fitness      | 16,922 | Leased       | 270  | 7  | Banfield Pet Hospital        | 3,713  | Leased       |
| 27061 | AVAILABLE           | 4,200  | \$18.00, NNN | 2701 | 3  | Des Moines Police Department | 1,400  | Leased       |
| 27067 | Polish              | 2,800  | Leased       | 270  | 1  | Manna Teriyaki               | 840    | Leased       |
| 27055 | Bartell Drugs       | 14,484 | Leased       | 270  | )9 | AVAILABLE                    | 910    | \$24.00, NNN |
| 27051 | Hair Plus           | 3,150  | Leased       | 2700 | )7 | Red Nail                     | 1,050  | Leased       |
| 27047 | Great Clips         | 1,050  | Leased       | 2700 | )5 | Select Physical Therapy      | 2,570  | Leased       |
| 27045 | H&R Block           | 1,400  | Leased       | 2700 | )1 | Taco Bell                    | 2,240  | Leased       |
| 27043 | AVAILABLE           | 1,400  | \$24.00, NNN | 164  | 9  | Chase Bank                   | 3,500  | Leased       |
| 27041 | Fresh Smiles Dental | 1,960  | Leased       | 172  | 0  | Shell                        | 3,035  | Leased       |
| 27035 | Safeway             | 47,628 | Leased       | 270  | 7  | PAD AVAILABLE                | 4,000  | \$42.50, NNN |
| 27031 | Papa Murphy's       | 1,750  | Leased       | 181  | 0  | Jack in the Box              | 3,100  | Leased       |
| 27027 | Pacific Smoke       | 1,050  | Leased       | PAI  | )  | Gravity Coffee               | 40,281 | Leased       |
| 27021 | Rent-A-Center       | 4,450  | Leased       |      |    |                              |        |              |