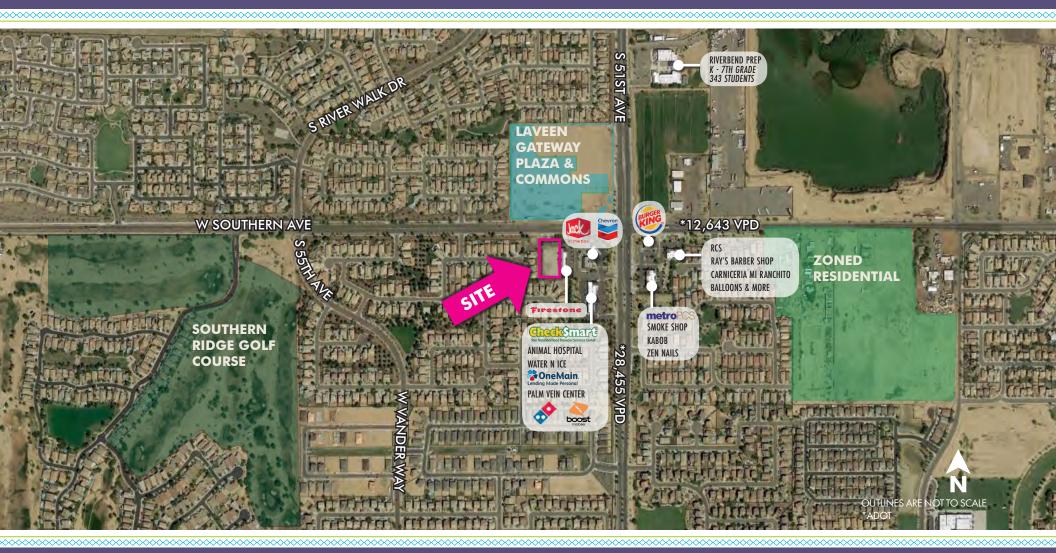

# **LAVEEN VILLAGE PAD** ±49,723 SF LAND FOR SALE

## 5125 W SOUTHERN AVE LAVEEN VILLAGE, ARIZONA 85339



#### **MAX BIPPUS**

First Vice President +1 602 735 5518 max.bippus@cbre.com

#### **SUZETTE BAKER**

Client Services Specialist +1 602 735 5616 suzette.baker@cbre.com





# **COMMERCIAL PAD FOR SALE** ±49,723 SF AVAILABLE FOR RETAIL, OFFICE OR MIXED USE

## 5125 W SOUTHERN AVE LAVEEN VILLAGE, ARIZONA 85339

## **PROPERTY HIGHLIGHTS**

- + ±49,723 SF
- + Zoned C-2 (Retail, Office or Mixed Use)
- + ±One mile from Loop 202 with expected completion in late 2019



#### LOOP 202 PLANNING MAP

## **DEMOGRAPHICS**

|                                  | 1 Mile   | 3 Miles  | 5 Miles  |
|----------------------------------|----------|----------|----------|
| 2018 Population                  | 11,343   | 63,066   | 151,319  |
| 2023 Population                  | 12,626   | 69,061   | 163,158  |
|