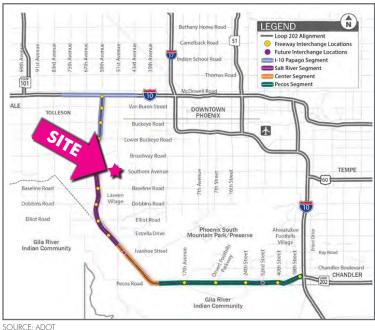

# **LAVEEN VILLAGE PAD** ±49,723 SF LAND FOR SALE

## 5125 W SOUTHERN AVE LAVEEN VILLAGE, ARIZONA 85339



#### **MAX BIPPUS**

First Vice President +1 602 735 5518 max.bippus@cbre.com

#### **SUZETTE BAKER**

Client Services Specialist +1 602 735 5616 suzette.baker@cbre.com





# **COMMERCIAL PAD FOR SALE** ±49,723 SF AVAILABLE FOR RETAIL, OFFICE OR MIXED USE

## 5125 W SOUTHERN AVE LAVEEN VILLAGE, ARIZONA 85339

## **PROPERTY HIGHLIGHTS**

- + ±49,723 SF
- + Zoned C-2 (Retail, Office or Mixed Use)
- + ±One mile from Loop 202 with expected completion in late 2019



#### LOOP 202 PLANNING MAP

## **DEMOGRAPHICS**

|                                  | 1 Mile   | 3 Miles  | 5 Miles  |
|----------------------------------|----------|----------|----------|
| 2018 Population                  | 11,343   | 63,066   | 151,319  |
| 2023 Population                  | 12,626   | 69,061   | 163,158  |
| Population Growth Rate           | 2.17%    | 1.83%    | 1.52%    |
| 2018 Median Age                  | 29.5     | 29.6     | 28.0     |
| 2017 Average<br>Household Income | \$80,115 | \$80,906 | \$70,002 |
| 2018 Employees                   | 1,901    | 11,775   | 53,161   |

SOURCE: ESRI

## JOIN INTERSECTION TENANTS



## **CONTACT US**

## **MAX BIPPUS**

First Vice President +1 602 735 5518 max.bippus@cbre.com

### **SUZETTE BAKER**

Client Services Special