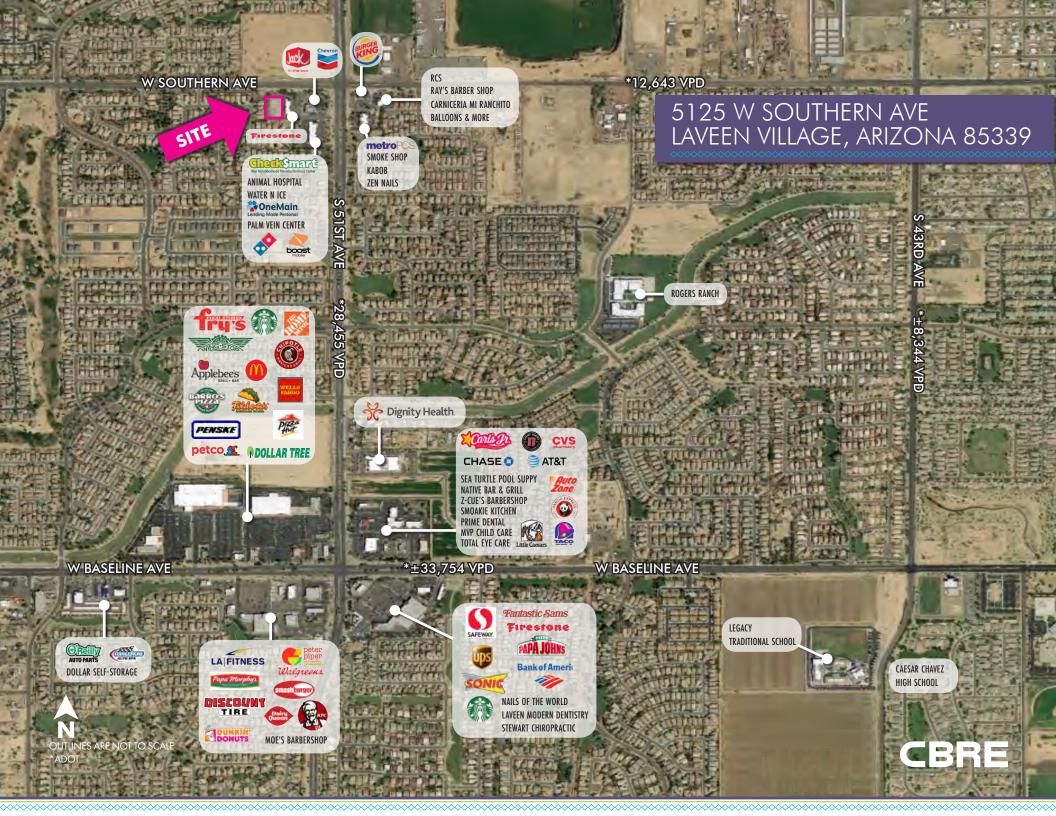

# **LAVEEN VILLAGE PAD** ±49,723 SF LAND FOR SALE

## 5125 W SOUTHERN AVE LAVEEN VILLAGE, ARIZONA 85339



#### **MAX BIPPUS**

First Vice President +1 602 735 5518 max.bippus@cbre.com

#### **SUZETTE BAKER**

Client Services Specialist +1 602 735 5616 suzette.baker@cbre.com





# **COMMERCIAL PAD FOR SALE** ±49,723 SF AVAILABLE FOR RETAIL, OFFICE OR MIXED USE

## 5125 W SOUTHERN AVE LAVEEN VILLAGE, ARIZONA 85339

## **PROPERTY HIGHLIGHTS**

- + ±49,723 SF
- + Zoned C-2 (Retail, Office or Mixed Use)
- + ±One mile from Loop 202 with expected completion in late 2019



#### LOOP 202 PLANNING MAP

## **DEMOGRAPHICS**

|                                  | 1 Mile   | 3 Miles  | 5 Miles  |
|----------------------------------|----------|----------|----------|
| 2018 Population                  | 11,343   | 63,066   | 151,319  |
| 2023 Population                  | 12,626   | 69,061   | 163,158  |
| Population Growth Rate           | 2.17%    | 1.83%    | 1.52%    |
| 2018 Median Age                  | 29.5     | 29.6     | 28.0     |
| 2017 Average<br>Household Income