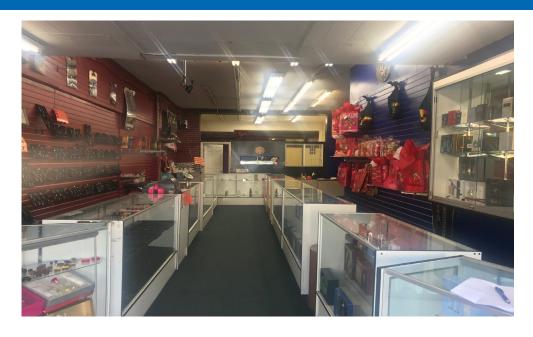

#### **Highlights**

- Approximately 1,375 Sq Ft Retail Space Available
- Excellent Curb Appeal
- Extensive Storefront Glass
- High Street Visibility
- Ideal for Insurance Office, Massage& Spa, Tax Services, Coin Laundry, Flower Shop, Smoke Shop, Medical Office, Clothing Store and More