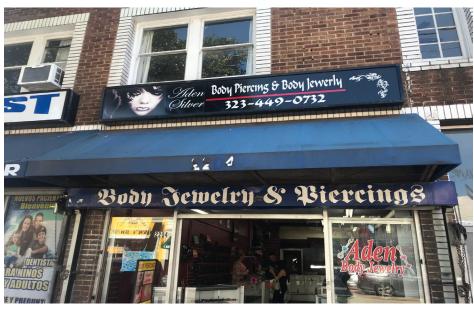

#### **Highlights**

- Approximately 1,375 Sq Ft Retail Space Available
- Excellent Curb Appeal
- Extensive Storefront Glass
- High Street Visibility
- Ideal for Insurance Office, Massage& Spa, Tax Services, Coin Laundry, Flower Shop, Smoke Shop, Medical Office, Clothing Store and More