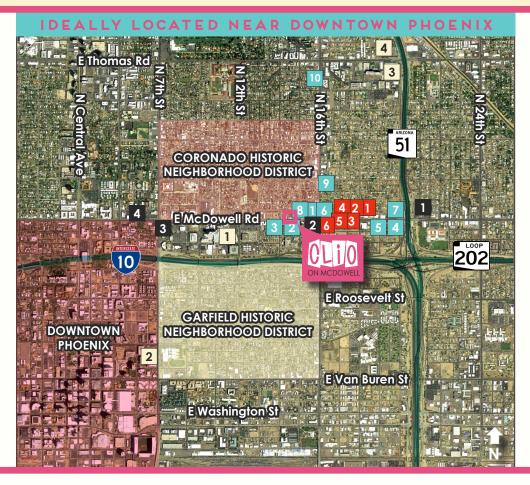

#### **Restaurants**

- 1 Ollie Vaughn's
- 2 Smooth Brew
- 3 Rainbow Donuts
- 4 Taco Chiwas
- 5 La Marquesa
- 6 Taco Mich
- 7 Rise Distilling Co.
- 8 Guaniquito
- 9 La Santisima
- 10 Barrio Cafe

#### Retail

- 1 Las Palabras
- 2 Galeana 39
- 3 Mucho Mas Art Studio
- 4 Brass Monkey Bike Shop
- 5 Shanti Yoga
- 6 Del Sol Chiropractic

## Hospitals

- 1 Banner Health Banner Health
- 2 U of A Medical Campus A THE UNIVERSITY
- 3 Phoenix Children's Hospital
- 4 Abrazo Arizona Heart Hospital

### Banks, Grocery, Gas Stations

- 1 Food City
- 2 Circle K
- 3 Walgreens
- 4 Safeway

### **Conveniently Located Near:**

- Interstate 10
- Route 51
- Loop 202 Freeway
- Coronado Historic District
- Garfield Historic District

Exclusive Contact:

Kimberly A. Rollins D 480.634.2319 M 602.750.1695 krollins@cpiaz.com