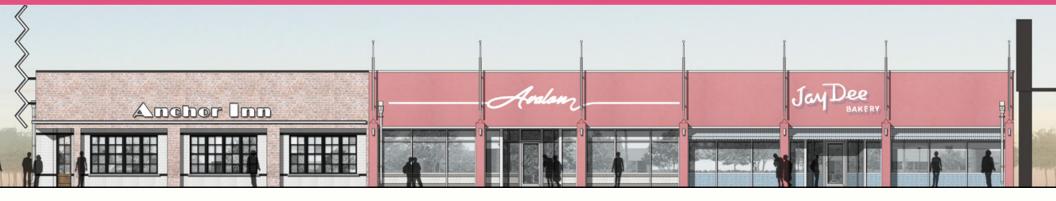

## **Property Highlights**

- Multi-Tenant Retail Center
- Restaurant Suite Available
- Year Built: 1953 Remodeled: 2019
- Abundant Parking
- High Visibility Street Frontage Retail
- C-2 Zoning
- Less Than 1 Mile from SR-51 Freeway
- 14' Exposed Wood Truss Ceiling

## **Tenant Highlights**

- Lease Rate Negotiable
- T.I. Allowance Available
- Located in an Opportunity Zone
- Loyal Neighborhood Patrons
- U of A Banner Healthcare Expansion
- Emerging Retail & Restaurant Corridor
- Revitalization Corridor

Restaurant Suite: 3,105 SF

• Retail Suite A: 3,205 SF

Retail Suite B: 2,877 SF (Suite B Demisable ±1,400 SF)

Exclusive Contact:

Kimberly A. Rollins D 480.634.2319 M 602.750.1695 krollins@cpiaz.com

TEMPE: 2323 W. University Drive, Tempe, AZ 85281 | 480.966.2301 SCOTTSDALE: 8777 N. Gainey Center Dr., Suite 245, Scottsdale, AZ 85258 | www.cpiaz.com