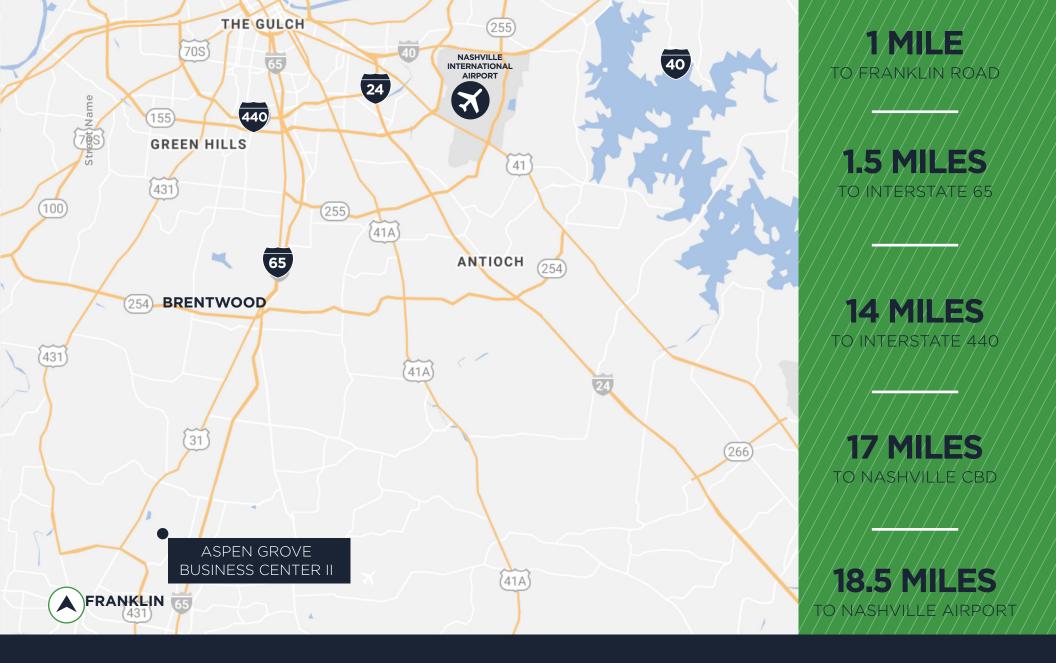

# PROPERTY HIGHLIGHTS

28,415 SF available

Divisible to 12,163 SF

Eight (8) dock doors

Fully sprinklered

18' clear height

Easy access to I-65 and Franklin Road