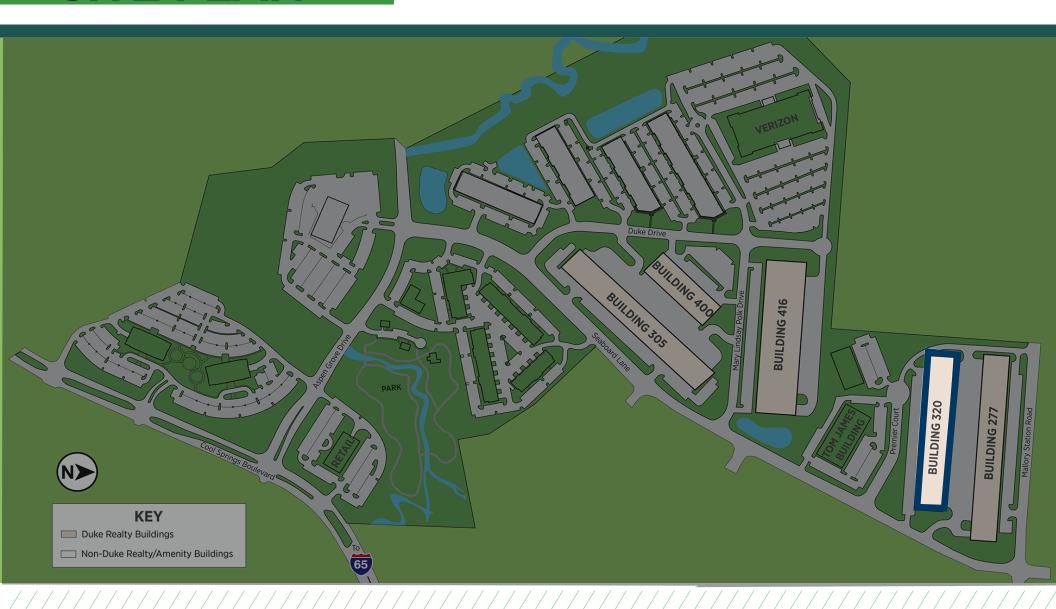

## FORLEASE

ASPEN GROVE BUSINESS CENTER II



320 PREMIER COURT | FRANKLIN, TN 37067



# PROPERTY HIGHLIGHTS

28,415 SF available

Divisible to 12,163 SF

Eight (8) dock doors

Fully sprinklered

18' clear height

Easy access to I-65 and Franklin Road



### PARK SITE PLAN





### **LONNIE RUSSELL**

lonnie.russell@cushwake.com +1 615 301 2913

#### **JEFF PALMQUIST**

jeff.palmquist@dukerealty.com +1 615 884 2323

©2020 Cushman & Wakefield. All rights reserved. The information contained in this communication is strictly confidential. This information has been obtained from sources believed to be reliable but has not been verified. NO WARRANTY OR REPRESENTATION, EXPRESS OR IMPLIED, IS MADE AS TO THE CONDITION OF THE PROPERTY (OR PROPERTIES) REFERENCED HEREIN OR AS TO THE ACCURACY OR COMPLETENESS OF THE INFORMATION CONTAINED HEREIN, AND SAME IS SUBMITTED SUBJECT TO ERRORS, OMISSIONS, CHANGE OF PRICE, RENTAL OR OTHER CONDITIONS, WITHDRAWAL WITHOUT NOTICE, AND TO ANY SPECIAL LISTING CONDITIONS IMPOSED BY THE PROPERTY OWNER(S). ANY PROJECTIONS, OPINIONS OR ESTIM