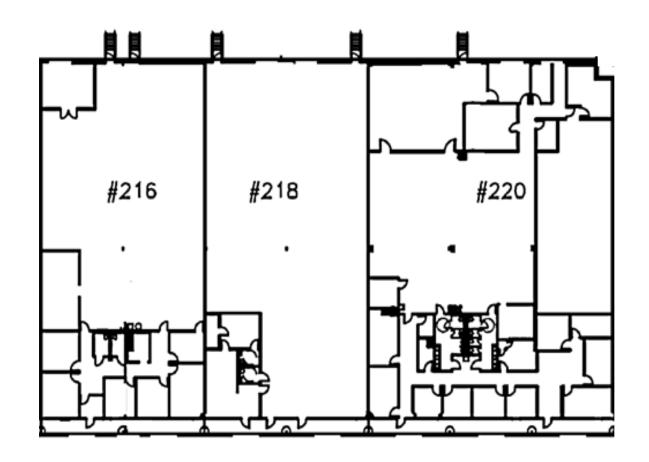

# PROPERTY HIGHLIGHTS

28,415 SF available

Divisible to 12,163 SF

Eight (8) dock doors

Fully sprinklered

18' clear height

Easy access to I-65 and Franklin Road