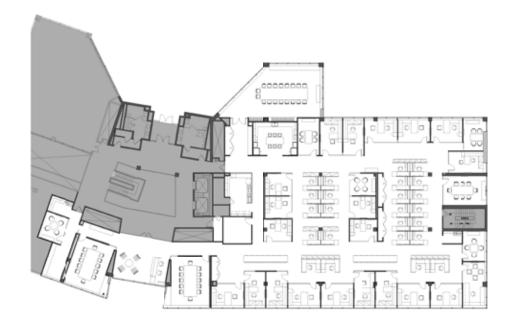

#### **FLOOR PLAN**

- + 4 conference rooms
- + 21 private offices
- + 25 workstations
- Pantry/server room/ copy room
- + 5 team rooms