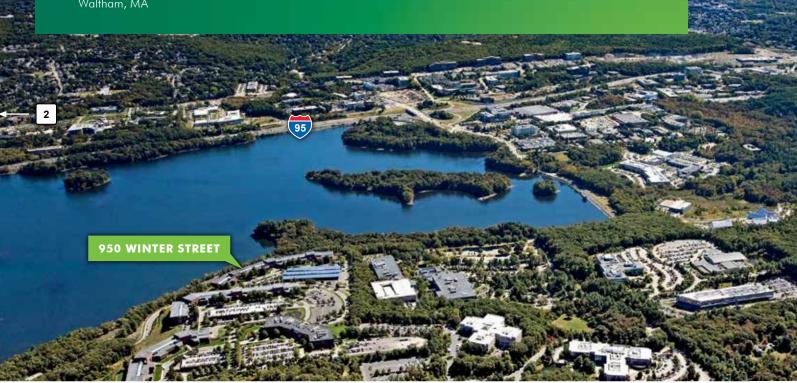

#### PROPERTY DESCRIPTION

CBRE/New England is pleased to offer 16,931 SF of attractive sublease space on the third floor (main entry level) at 950 Winter Street in Waltham, Massachusetts. Conveniently located in Waltham, the building offers excellent highway access to Interstate 90, as well as Routes 2 and 128.

- + Building Size: ±263,515 SF
- + Available Space: ±16,931 SF (third floor)
- + Term: Through 9/30/2021
- Parking: 3.1/1,000 SF
- Year Built: 1985; 2014 lobby renovation
- **Location:** Minutes from Route 128
- + Amenities: Fitness center, cafeteria, outdoor patio, on-site management, coffee shop, on-site conference facilities, reservoir views from many of the offices
- + **Space Notes:** Premises built out in 2014. Furniture available upon request
- + Available: No later than 120 days from sublease execution

### FOR SUBLEASE

950 WINTER STREET

Waltham, MA