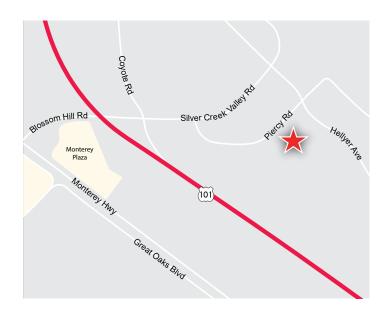

## Office Space For Lease - South San Jose 322 Piercy Road, Suite A

San Jose, CA

## Property Size: ±3,910 SF

As exclusive agent(s), we are pleased to offer the following space:

- Plug & Play
- New Construction
- Close to Freeway 101
- Short Distance to Amenities
- Five Offices
- Two Conference Room
- 13 Workstations Included
- High Open Ceilings
- ◆ LED: July 31, 2023