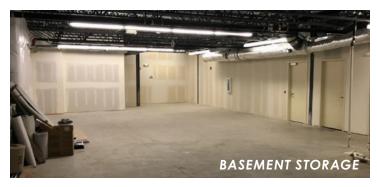

# **PROPERTY FEATURES**

- Conveniently located class A building at the corner of 21st and Main streets, walking distance to restaurants, grocery stores and parks
- Second floor space with elevator
- Open floor plan with great window lines and opportunity to customize layout
- Co-tenants include Great Western Bank, Answers to Health Medical Clinic, and Other Office Uses.
- Basement storage is available