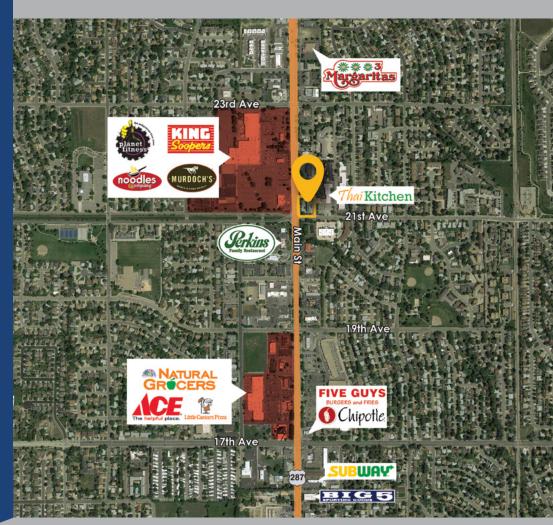

# **PROPERTY FEATURES**

- Conveniently located class A building at the corner of 21st and Main streets, walking distance to restaurants, grocery stores and parks
- Second floor space with elevator
- Open floor plan with great window lines and opportunity to customize layout
- Co-tenants include Great Western Bank, Answers to Health Medical Clinic, and Other Office Uses.
- Basement storage is available