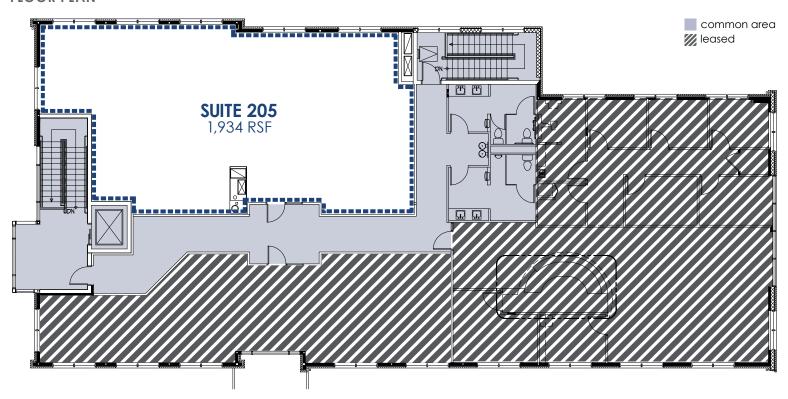

# **BUILDING HIGHLIGHTS**

SUITE 205

1,934 RSF

**LEASE RATE** 

\$15.00 / RSF / NNN

**EXPENSES** 

\$9.21/ RSF PLUS UTILITIES

#### **FLOOR PLAN**

All information furnished regarding this property is obtained from sources deemed reliable. Dean Callan & Company, Inc. makes no representation, guarantee or warranty, expressed or implied, as to the accuracy thereof.