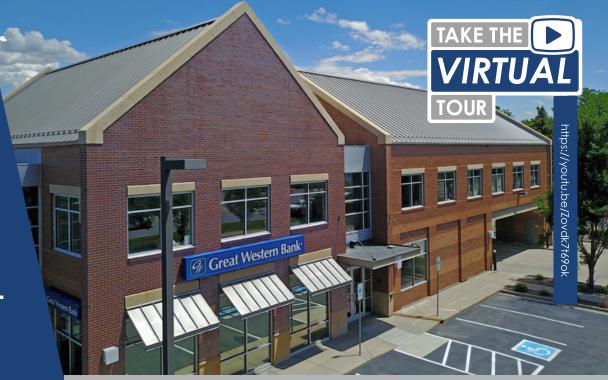

# **PROPERTY FEATURES**

- Conveniently located class A building at the corner of 21st and Main streets, walking distance to restaurants, grocery stores and parks
- Second floor space with elevator
- Open floor plan with great window lines and opportunity to customize layout
- Co-tenants include Great Western Bank, Answers to Health Medical Clinic, and Other Office Uses.
- Basement storage is available