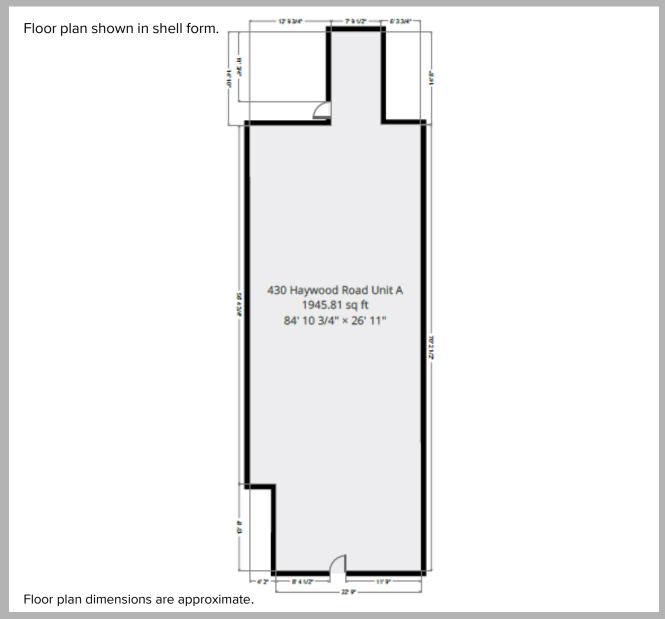

## **Retail Space for Lease**

430 Haywood Road, Unit A, Greenville SC

Floor plan shown as building is currently. 78.79 sq Open Space Private Office 76.38 sq ft 10°11°×7 Private Office 123,31 sq ft Private Office 120.93 sq ft 231.84 sq ft 110.03 sq ft 11'×10' 201.86 sq ft 10' 8" × 18' 11 1/2" Private Office 107.50 sq ft Waiting Room 301.98 sq ft (22"9" × 13' 3 1/4") Floor plan dimensions are approximate.