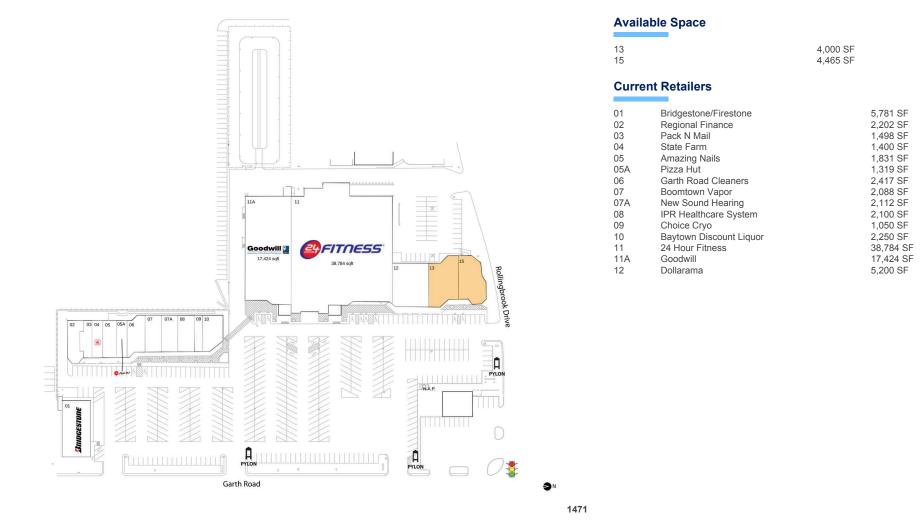

## Center Size: 95,941 SF

| Demographics | 1 Mile   | 3 Mile   | 5 Mile   |
|--------------|----------|----------|----------|
|              | 10,957   | 62,009   | 95,337   |
| <b>^</b>     | 4,341    | 21,709   | 32,806   |
| \$           | \$62,951 | \$61,794 | \$70,239 |