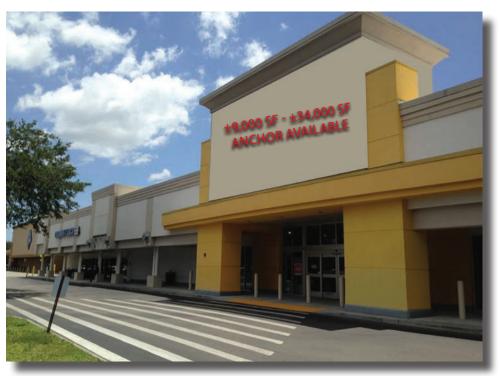

# ±9,000 - ±34,000 SF ANCHOR AVAILABLE

5100 S. CLEVELAND AVENUE | FORT MYERS, FL

**DAVID EGGNATZ** 

**DANIEL SOLOMON, CCIM** 

Senior Director

DavidEggnatz@dkatz.com

(561) 869-4344

Principal

#### **HIGHLIGHTS**

- $\pm$ 9,000 SF and  $\pm$ 25,000 SF available; can be combined for  $\pm$ 34,000 SF
- $\pm 8,000$  SF freestanding outparcel available
- Inline space also available
- Targeting entertainment, soft goods, discount retail and hard good uses for anchor
- Directly across the street from Page Field Commons
- Sam's Club shadow anchored with cross access.
- Notable surrounding retailers and restaurants include: