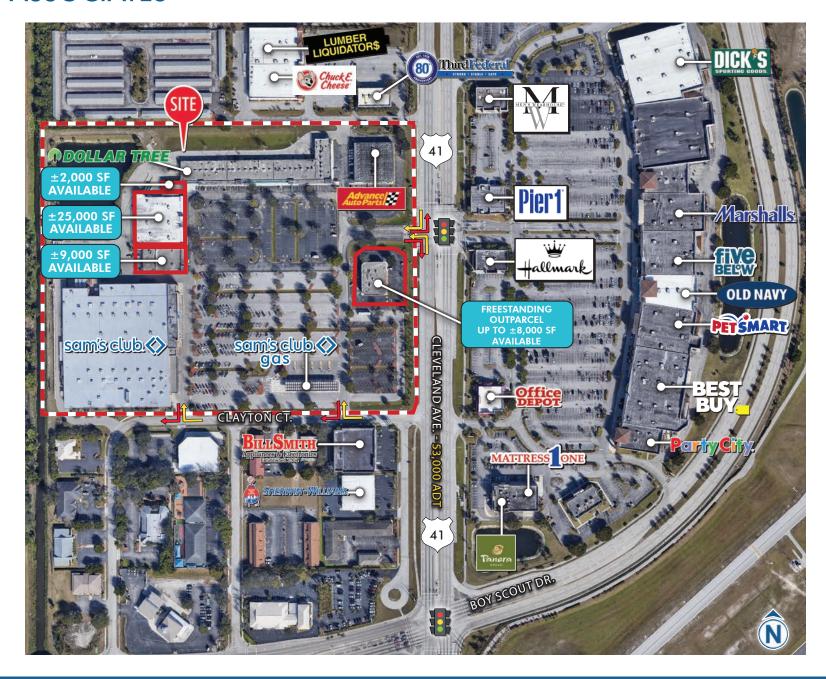

#### **HIGHLIGHTS**

- $\pm$ 9,000 SF and  $\pm$ 25,000 SF available; can be combined for  $\pm$ 34,000 SF
- $\pm 8,000$  SF freestanding outparcel available
- Inline space also available
- Targeting entertainment, soft goods, discount retail and hard good uses for anchor
- Directly across the street from Page Field Commons
- Sam's Club shadow anchored with cross access.
- Notable surrounding retailers and restaurants include:

• ±53,000 vehicles per day on US Highway 41/Cleveland Avenue

5100 S. CLEVELAND AVENUE FORT MYERS, FL

5100 S. CLEVELAND AVENUE FORT MYERS, FL

AERIAL | TRADE

5100 S. CLEVELAND AVENUE FORT MYERS, FL