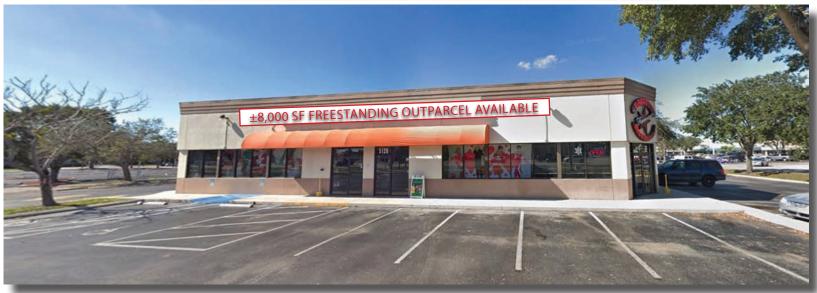

### **AVAILABLE FOR LEASE**

# ±9,000 - ±34,000 SF ANCHOR AVAILABLE

5100 S. CLEVELAND AVENUE | FORT MYERS, FL

**DAVID EGGNATZ** 

**DANIEL SOLOMON, CCIM** 

Senior Director

DavidEggnatz@dkatz.com

(561) 869-4344

Principal

#### **HIGHLIGHTS**

- $\pm$ 9,000 SF and  $\pm$ 25,000 SF available; can be combined for  $\pm$ 34,000 SF
- $\pm 8,000$  SF freestanding outparcel available
- Inline space also available
- Targeting entertainment, soft goods, discount retail and hard good uses for anchor
- Directly across the street from Page Field Commons
- Sam's Club shadow anchored with cross access.
- Notable surrounding retailers and restaurants include: