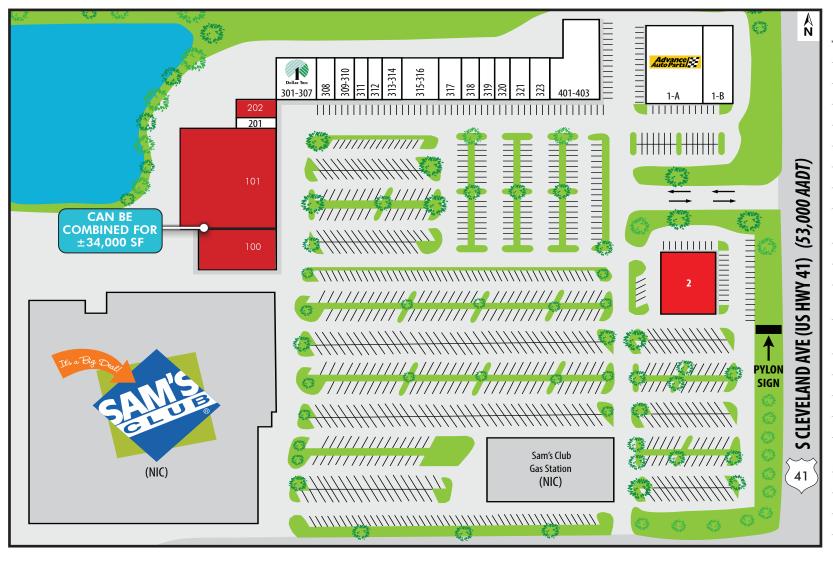

#### **HIGHLIGHTS**

- $\pm$ 9,000 SF and  $\pm$ 25,000 SF available; can be combined for  $\pm$ 34,000 SF
- $\pm 8,000$  SF freestanding outparcel available
- Inline space also available
- Targeting entertainment, soft goods, discount retail and hard good uses for anchor
- Directly across the street from Page Field Commons
- Sam's Club shadow anchored with cross access.
- Notable surrounding retailers and restaurants include:

#### **LEGEND**

| Unit:   | Tenant:                       |
|---------|-------------------------------|
| 100     | AVAILABLE - 9,000 SF          |
| 101     | AVAILABLE - 25,000 SF         |
| 201     | THE CLUB BARBERSHOP           |
| 202     | AVAILABLE - 2,000 SF          |
| 301-307 | DOLLAR TREE                   |
| 308     | fashion nails & SPA           |
| 309-310 | MR. MEE'S SUSHI               |
| 311     | THREADING BEAUTY<br>SALON     |
| 312     | AVAILABLE                     |
| 313-314 | AVAILABLE                     |
| 315-316 | Great expressions<br>Dental   |
| 317     | DIRECT GENERAL<br>INSURANCE   |
| 318     | JOR JIA SEWING                |
| 319     | METRO PCS                     |
| 320-321 | SMOKE & VAPE SHOP             |
| 323     | SKYLINE CHILI                 |
| 401-403 | THE CRAB HUT<br>SEAFOOD & BAR |
| PAD 1-A | ADVANCE AUTO PARTS            |
| PAD 1-B | LOU'S TOTAL CAR CARE          |
| PAD 2   | AVAILABLE - 8,000 SF          |