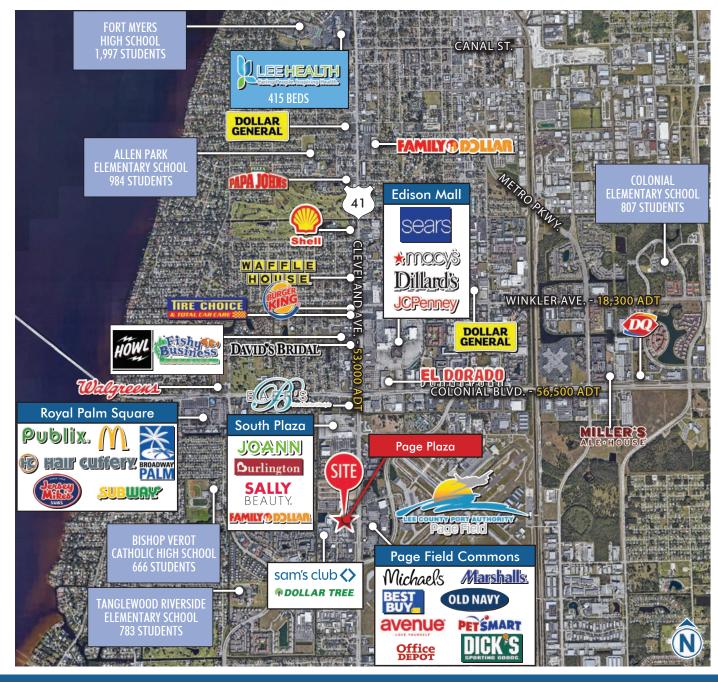

#### **HIGHLIGHTS**

- $\pm$ 9,000 SF and  $\pm$ 25,000 SF available; can be combined for  $\pm$ 34,000 SF
- $\pm 8,000$  SF freestanding outparcel available
- Inline space also available
- Targeting entertainment, soft goods, discount retail and hard good uses for anchor
- Directly across the street from Page Field Commons
- Sam's Club shadow anchored with cross access.
- Notable surrounding retailers and restaurants include:

#### **DEMOGRAPHICS**

5100 S. CLEVELAND AVENUE FORT MYERS, FL

5100 S. CLEVELAND AVENUE FORT MYERS, FL

AERIAL | TRADE

5100 S. CLEVELAND AVENUE FORT MYERS, FL