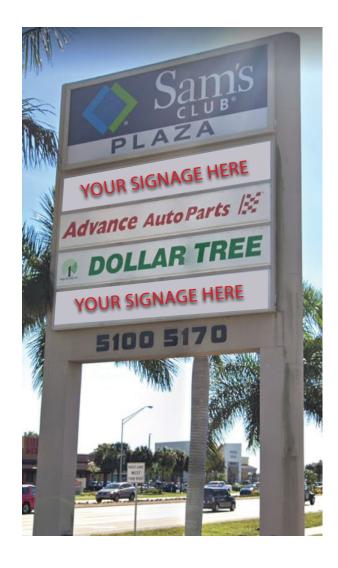

#### **HIGHLIGHTS**

- $\pm$ 9,000 SF and  $\pm$ 25,000 SF available; can be combined for  $\pm$ 34,000 SF
- $\pm 8,000$  SF freestanding outparcel available
- Inline space also available
- Targeting entertainment, soft goods, discount retail and hard good uses for anchor
- Directly across the street from Page Field Commons
- Sam's Club shadow anchored with cross access.
- Notable surrounding retailers and restaurants include:

#### **LEGEND**

| Unit:   | Tenant:                       |
|---------|-------------------------------|
| 100     | AVAILABLE - 9,000 SF          |
| 101     | AVAILABLE - 25,000 SF         |
| 201     | THE CLUB BARBERSHOP           |
| 202     | AVAILABLE - 2,000 SF          |
| 301-307 | DOLLAR TREE                   |
| 308     | fashion nails & SPA           |
| 309-310 | MR. MEE'S SUSHI               |
| 311     | THREADING BEAUTY<br>SALON     |
| 312     | AVAILABLE                     |
| 313-314 | AVAILABLE                     |
| 315-316 | Great expressions<br>Dental   |
| 317     | DIRECT GENERAL<br>INSURANCE   |
| 318     | JOR JIA SEWING                |
| 319     | METRO PCS                     |
| 320-321 | SMOKE & VAPE SHOP             |
| 323     | SKYLINE CHILI                 |
| 401-403 | THE CRAB HUT<br>SEAFOOD & BAR |
| PAD 1-A | ADVANCE AUTO PARTS            |
| PAD 1-B | LOU'S TOTAL CAR CARE          |
| PAD 2   | AVAILABLE - 8,000 SF          |