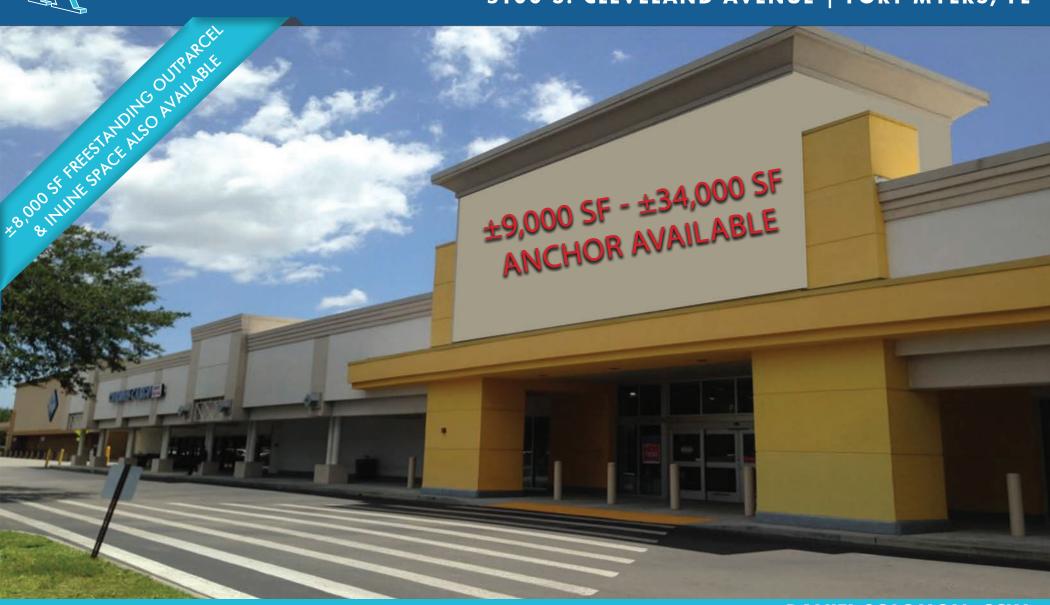

# ±9,000 - ±34,000 SF ANCHOR AVAILABLE

5100 S. CLEVELAND AVENUE | FORT MYERS, FL

**DAVID EGGNATZ** 

**DANIEL SOLOMON, CCIM** 

Senior Director

DavidEggnatz@dkatz.com

(561) 869-4344

Principal

#### **HIGHLIGHTS**

- $\pm$ 9,000 SF and  $\pm$ 25,000 SF available; can be combined for  $\pm$ 34,000 SF
- $\pm 8,000$  SF freestanding outparcel available
- Inline space also available
- Targeting entertainment, soft goods, discount retail and hard good uses for anchor
- Directly across the street from Page Field Commons
- Sam's Club shadow anchored with cross access.
- Notable surrounding retailers and restaurants include: