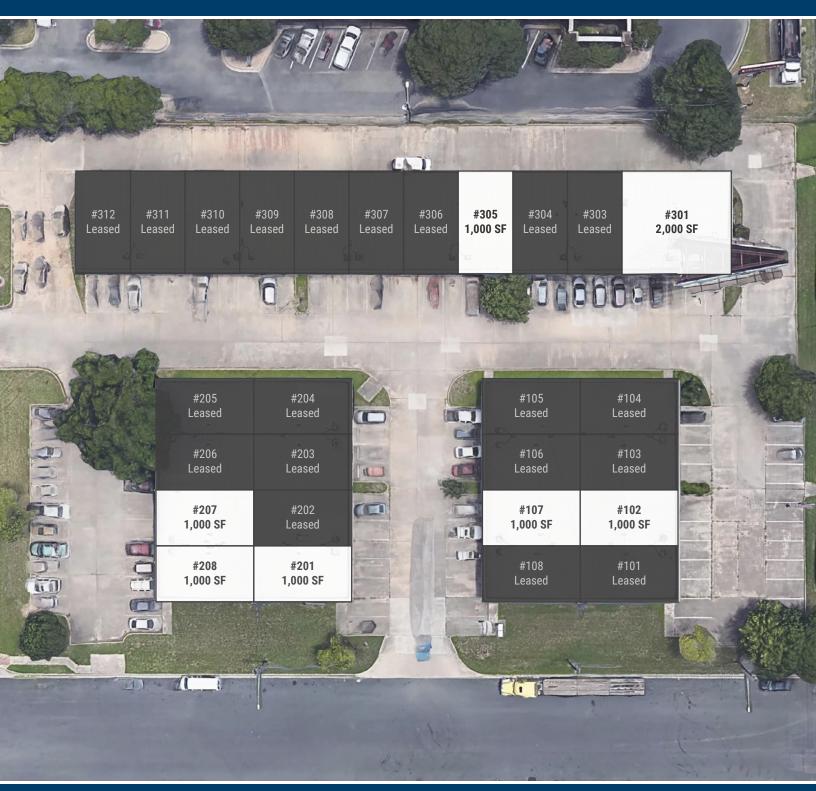

## Available Space

| Suite           | RSF   |
|-----------------|-------|
| 102 + 107       | 2,000 |
| 201 + 208 + 207 | 3,000 |
| 301             | 2,000 |
| 305             | 1,000 |