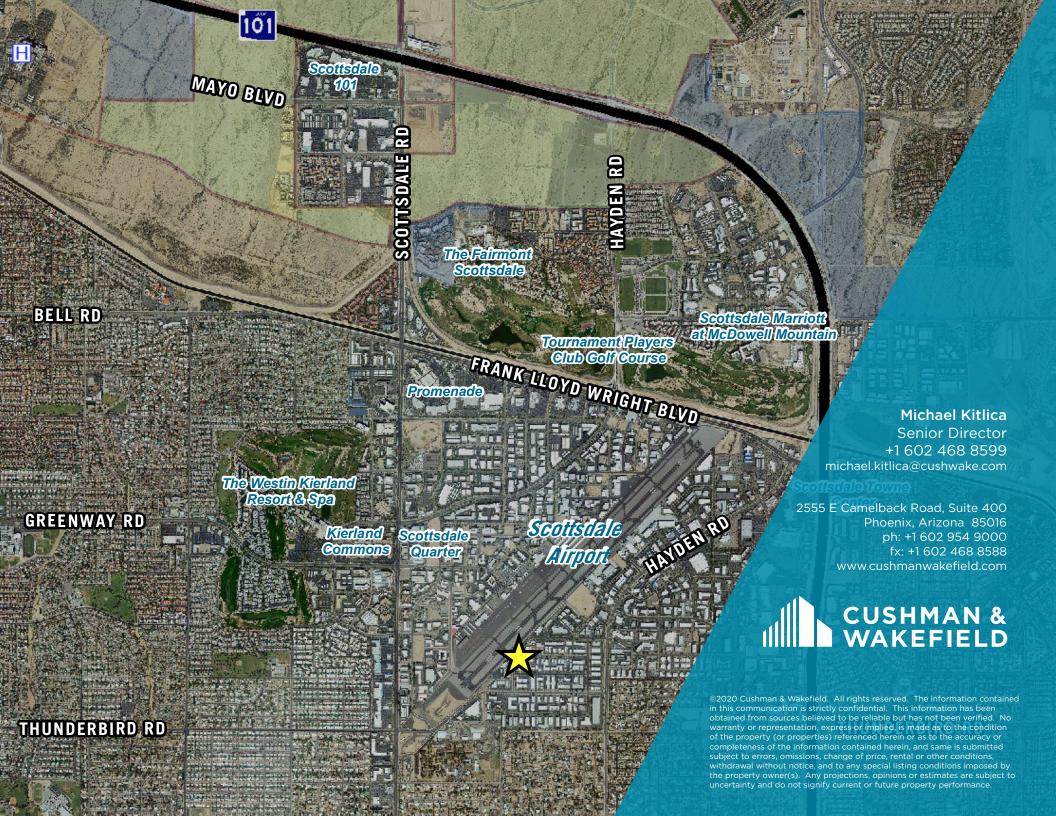

#### Area Amenities

- Highly visible airpark location
- Can accommodate most uses including office, industrial and showroom
- Close proximity to retail amenities such as:
  - Scottsdale Quarter
  - Kierland Commons
  - Scottsdale Promenade