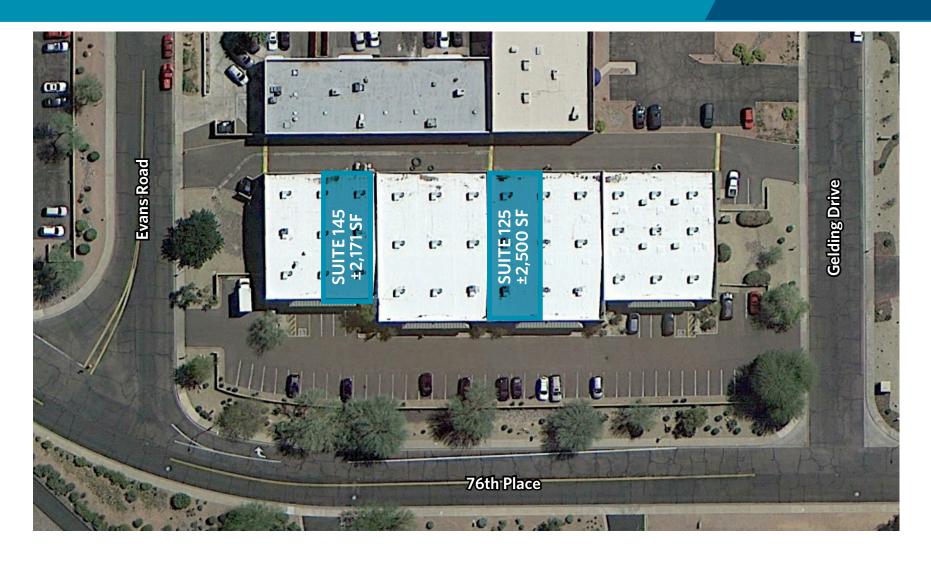

#### **Property Features**

• Project Size: ±23,328 Square Feet

• Parcel Size: ±1.76 Acres (±76,665 Square Feet)

· Year Built: 1984

• Available Suites:

Suite 125: ±2,500 Square Feet Suite 145: ±2,171 Square Feet

Scottsdale, Arizona

Suite 145 ±2,171 SF Suite 125 ±2,500 SF

Scottsdale, Arizona

Scottsdale, Arizona