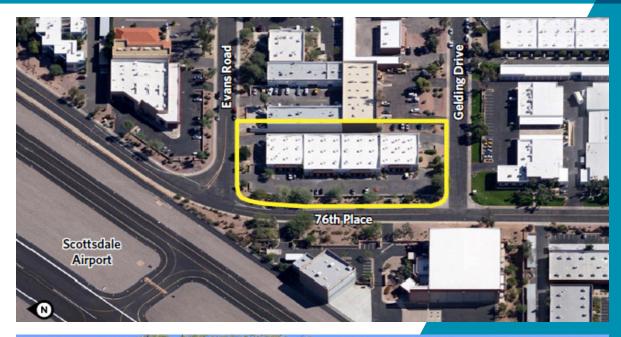

• 76th Place Frontage and Signage

#### Area Amenities

- Highly visible airpark location
- Can accommodate most uses including office, industrial and showroom
- Close proximity to retail amenities such as:
  - Scottsdale Quarter
  - Kierland Commons
  - Scottsdale Promenade