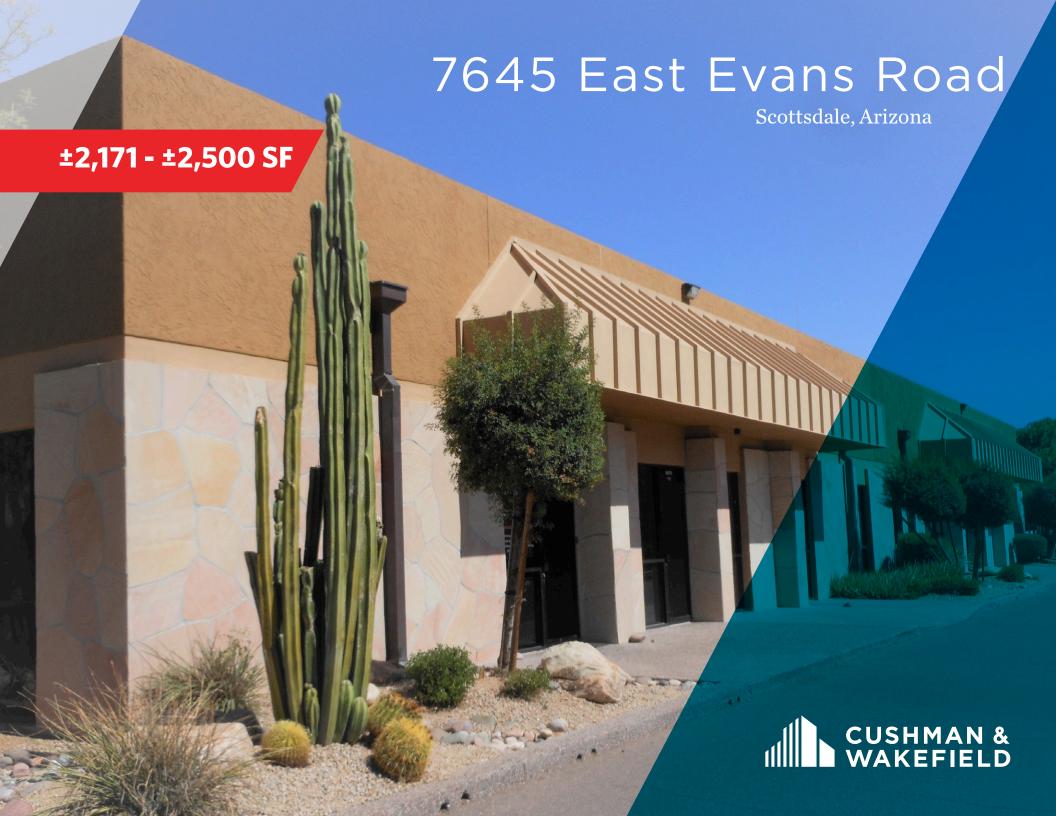

Scottsdale, Arizona

#### **Property Features**

• Project Size: ±23,328 Square Feet

• Parcel Size: ±1.76 Acres (±76,665 Square Feet)

· Year Built: 1984

• Available Suites:

Suite 125: ±2,500 Square Feet Suite 145: ±2,171 Square Feet