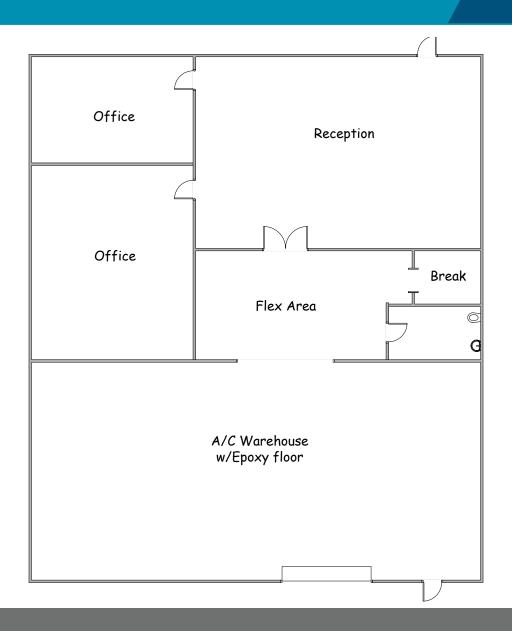

#### **Property Features**

• Project Size: ±23,328 Square Feet

• Parcel Size: ±1.76 Acres (±76,665 Square Feet)

· Year Built: 1984

• Available Suites:

Suite 125: ±2,500 Square Feet Suite 145: ±2,171 Square Feet

Scottsdale, Arizona

Suite 145 ±2,171 SF Suite 125 ±2,500 SF

Scottsdale, Arizona

Scottsdale, Arizona