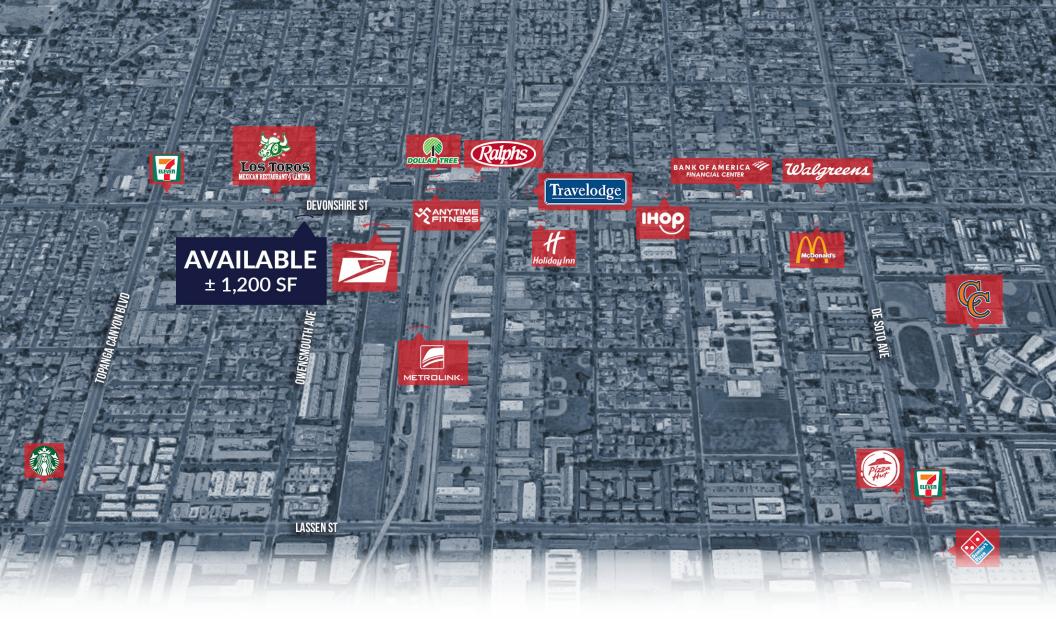

#### **AREA AMENITIES**

- ✓ Heavy pedestrian and automobile traffic
- ✓ Public transportation: adjacent to Chatsworth bus Metro/ Metrolink train stations
- ✓ Located on busy Devonshire Street
- ✓ Located near shopping, restaurants, daily needs centers, office buildings, schools, & places of worship
- ✓ Neighboring tenants include: Ralphs Supermarket, Anytime Fitness, Dollar Tree, Waba Grill, Post Office, Travel Lodge Windham, Ramada Windham, & new apartments in the area
- ✓ Minutes from the 118 Freeway

OWENSMOUTH AVE

**AERIAL MAP** 