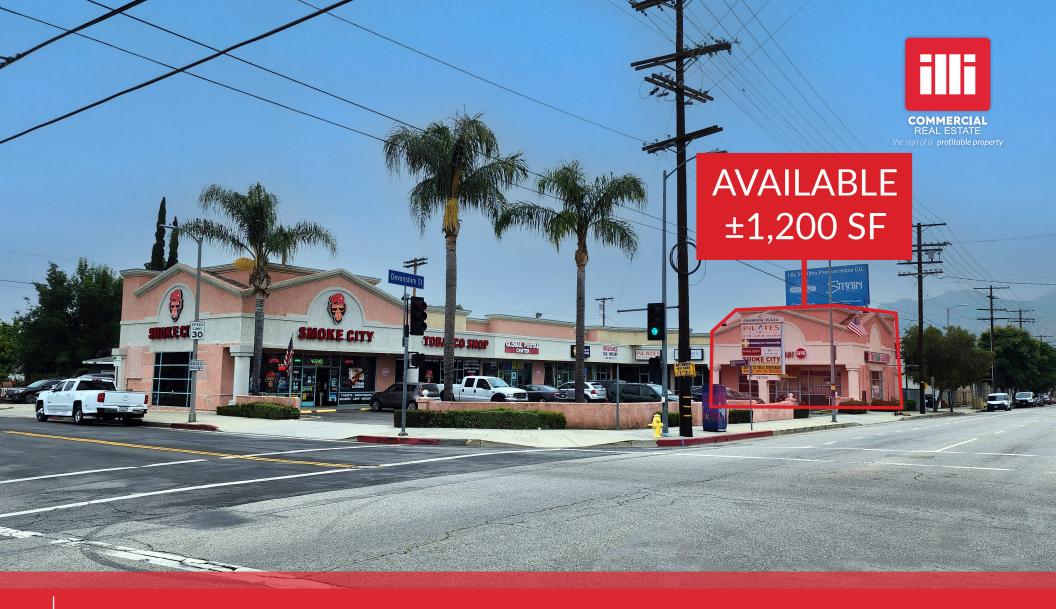

# 1,200 SF END CAP RESTAURANT AVAILABLE IN CHATSWORTH

21714 Devonshire Street, Chatsworth, CA 91311

### APPROX. 1,200 SF

RESTAURANT SPACE

- ✓ Located at a signalized intersection
- ✓ End-cap visibility
- ✓ Great signage opportunity

#### **AREA AMENITIES**

- ✓ Heavy pedestrian and automobile traffic
- ✓ Public transportation: adjacent to Chatsworth bus Metro/ Metrolink train stations
- ✓ Located on busy Devonshire Street
- ✓ Located near shopping, restaurants, daily needs centers, office buildings, schools, & places of worship
- ✓ Neighboring tenants include: Ralphs Supermarket, Anytime Fitness, Dollar Tree, Waba Grill, Post Office, Travel Lodge Windham, Ramada Windham, & new apartments in the area
- ✓ Minutes from the 118 Freeway