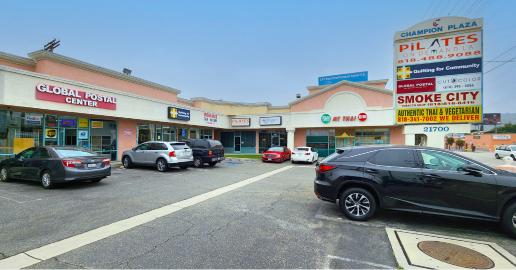

#### **AREA AMENITIES**

- ✓ Heavy pedestrian and automobile traffic
- ✓ Public transportation: adjacent to Chatsworth bus Metro/ Metrolink train stations
- ✓ Located on busy Devonshire Street
- ✓ Located near shopping, restaurants, daily needs centers, office buildings, schools, & places of worship
- ✓ Neighboring tenants include: Ralphs Supermarket, Anytime Fitness, Dollar Tree, Waba Grill, Post Office, Travel Lodge Windham, Ramada Windham, & new apartments in the area
- ✓ Minutes from the 118 Freeway

### SITE PLAN

COMMERCIAL REAL ESTATE the sign of a profitable propert

21714 Devonshire St., Chatsworth, CA 91311

DEVONSHIRE ST DEVONSHIRE ST

**AVAILABLE** ± 1,200 SF **ROOBENA'S SALON PILATES** QUILTING FOR COMMUNITY **STUDIO** POSTAL CENTER **SMOKE CITY TOBACCO SHOP** 