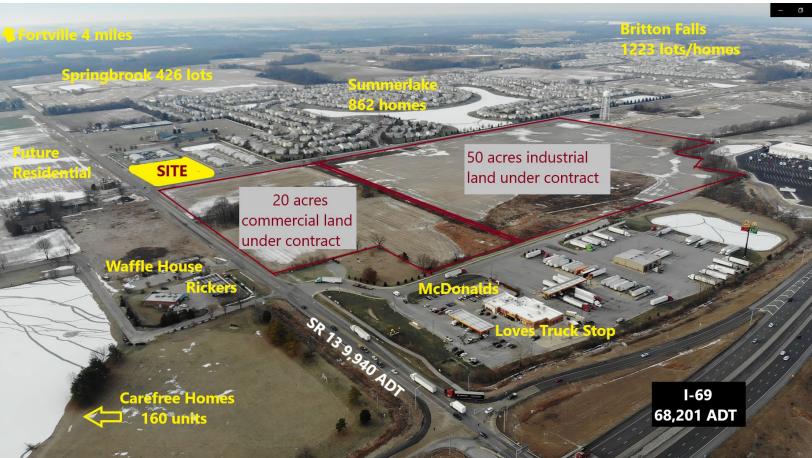

#### TRAFFIC COUNTS

I-69 - 94,200 ADT

#### **MARKET DEMOGRAPHICS**

| Radius | Population | Income    | Households |
|--------|------------|-----------|------------|
| 1 Mile | 3,089      | \$115,595 | 1,091      |
| 3 Mile | 7,636      | \$102,590 | 2,775      |
| 5 Mile | 36,585     | \$118,752 | 12,270     |