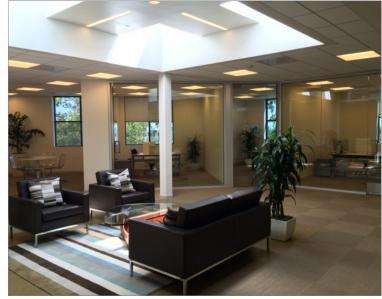

### **LISTING DATA**

- High image freestanding building
- ±3,611 SF of 2nd story office space for lease
- 6 private offices, conference room, file room, kitchen, lobby, and open area
- 2 restrooms on 2nd floor
- 2.5:1 parking
- Excellent street frontage
- Easy access to the 241 Foothill Transportation Corridor

## ±3,611 SF OFFICE SPACE FOR LEASE

30221 AVENTURA RANCHO SANTA MARGARITA, CA