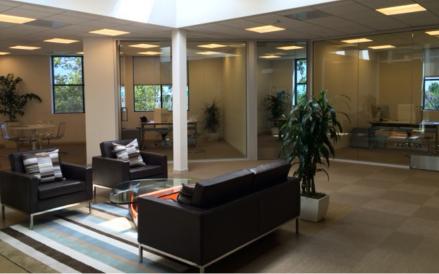

## ±3,611 SF OFFICE SPACE FOR LEASE

30221 AVENTURA RANCHO SANTA MARGARITA, CA

### **LISTING DATA**

- High image freestanding building
- ±3,611 SF of 2nd story office space for lease
- 6 private offices, conference room, file room, kitchen, lobby, and open area
- 2 restrooms on 2nd floor
- 2.5:1 parking
- Excellent street frontage
- Easy access to the 241 Foothill Transportation Corridor