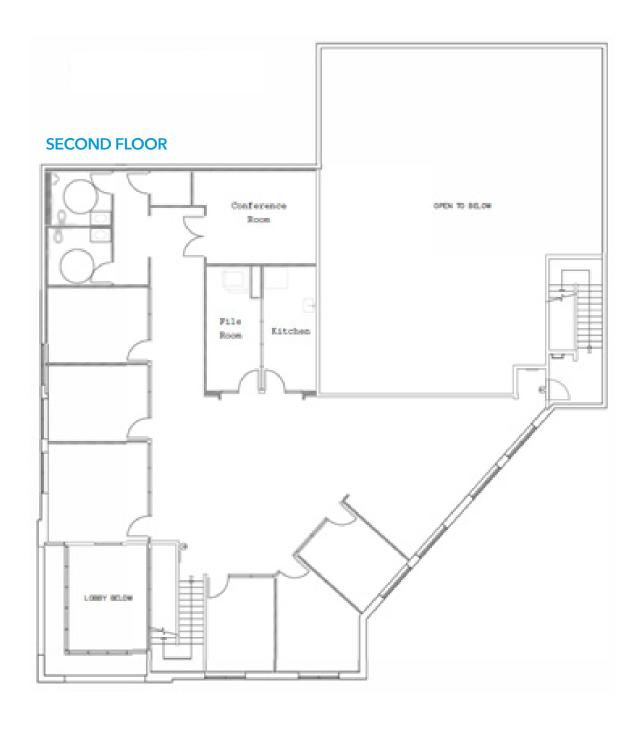

### **LISTING DATA**

- High image freestanding building
- ±3,611 SF of 2nd story office space for lease
- 6 private offices, conference room, file room, kitchen, lobby, and open area
- 2 restrooms on 2nd floor
- 2.5:1 parking
- Excellent street frontage
- Easy access to the 241 Foothill Transportation Corridor

# ±3,611 SF OFFICE SPACE FOR LEASE

30221 AVENTURA RANCHO SANTA MARGARITA, CA