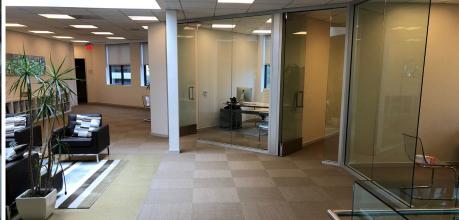

## ±3,611 SF OFFICE SPACE FOR LEASE

30221 AVENTURA RANCHO SANTA MARGARITA, CA

### **LISTING DATA**

- High image freestanding building
- ±3,611 SF of 2nd story office space for lease
- 6 private offices, conference room, file room, kitchen, lobby, and open area
- 2 restrooms on 2nd floor
- 2.5:1 parking
- Excellent street frontage
- Easy access to the 241 Foothill Transportation Corridor