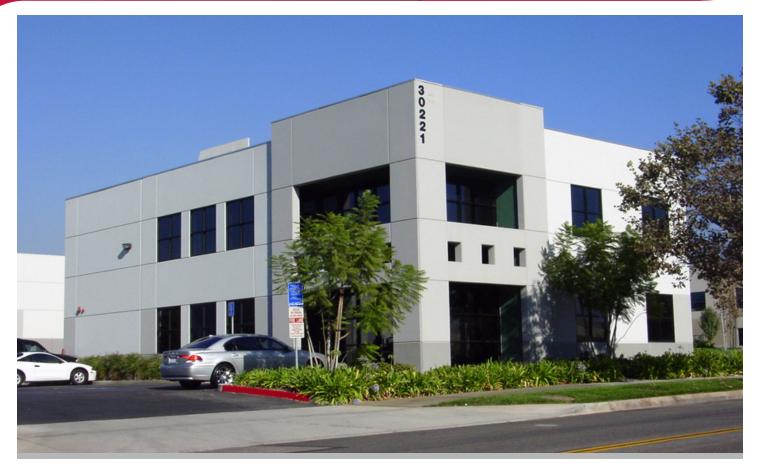

## ±3,611 SF OFFICE SPACE FOR LEASE

30221 AVENTURA RANCHO SANTA MARGARITA, CA

### **LISTING DATA**

- High image freestanding building
- ±3,611 SF of 2nd story office space for lease
- 6 private offices, conference room, file room, kitchen, lobby, and open area
- 2 restrooms on 2nd floor
- 2.5:1 parking
- Excellent street frontage
- Easy access to the 241 Foothill Transportation Corridor