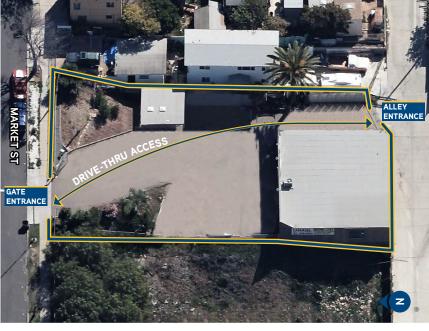

### **PROPERTY DETAILS**

> Approx. 2,500 Sq. Ft. Office/Warehouse

> Office: Approx. 1,610 Sq. Ft.

> Warehouse: Approx. 890 Sq. Ft.

One Roll-up Door

> Parcel: Approx. 10,000 Sq. Ft.

> Fully Fenced

> Close Proximity to Downtown & Major Freeways

# **2573 MARKET STREET**

SAN DIEGO, CA 92102

- > Approx 1,610 SF Office
- > Approx 890 SF Warehouse
- > Approx 10,000 SF Fenced and Secured Yard

©2018 Colliers International. Information herein has been obtained from sources deemed reliable, however its accuracy cannot be guaranteed. The user is required to conduct their own due diligence and verification.