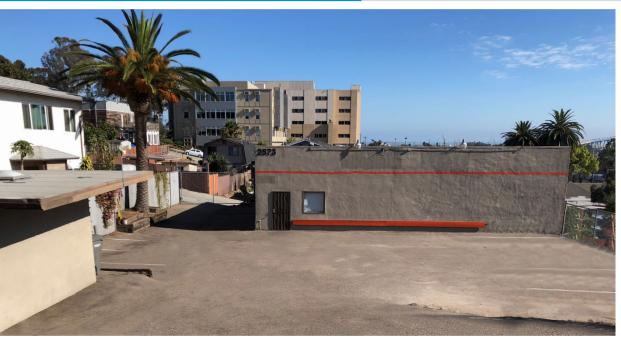

### **PROPERTY DETAILS**

> Approx. 2,500 Sq. Ft. Office/Warehouse

> Office: Approx. 1,610 Sq. Ft.

> Warehouse: Approx. 890 Sq. Ft.

One Roll-up Door

> Parcel: Approx. 10,000 Sq. Ft.

> Fully Fenced

> Close Proximity to Downtown & Major Freeways

# **2573 MARKET STREET**

SAN DIEGO, CA 92102

- > Approx 1,610 SF Office
- > Approx 890 SF Warehouse
- > Approx 10,000 SF Fenced and Secured Yard

©2018 Colliers International. Information herein has been obtained from sources deemed reliable, however its accuracy cannot be guaranteed. The user is required to conduct their own due diligence and verification.