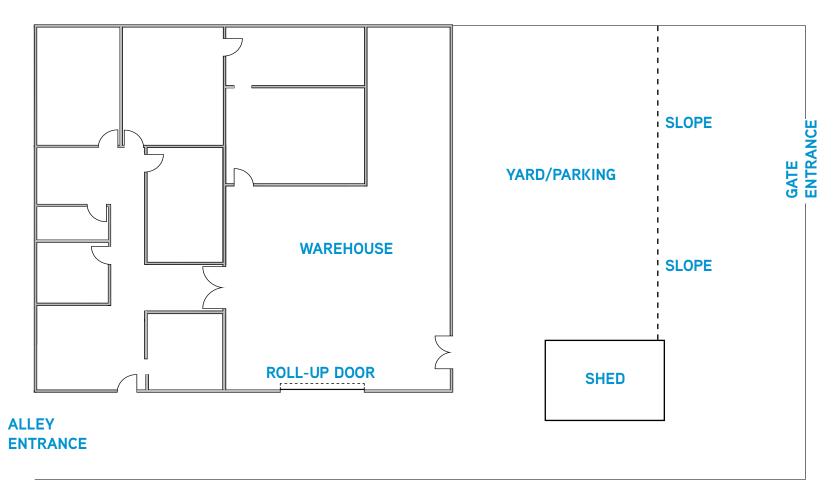

### **PROPERTY DETAILS**

> Approx. 2,500 Sq. Ft. Office/Warehouse

> Office: Approx. 1,610 Sq. Ft.

> Warehouse: Approx. 890 Sq. Ft.

One Roll-up Door

> Parcel: Approx. 10,000 Sq. Ft.

> Fully Fenced

> Close Proximity to Downtown & Major Freeways

# **2573 MARKET STREET**

SAN DIEGO, CA 92102

- > Approx 1,610 SF Office
- > Approx 890 SF Warehouse
- > Approx 10,000 SF Fenced and Secured Yard

©2018 Colliers International. Information herein has been obtained from sources deemed reliable, however its accuracy cannot be guaranteed. The user is required to conduct their own due diligence and verification.