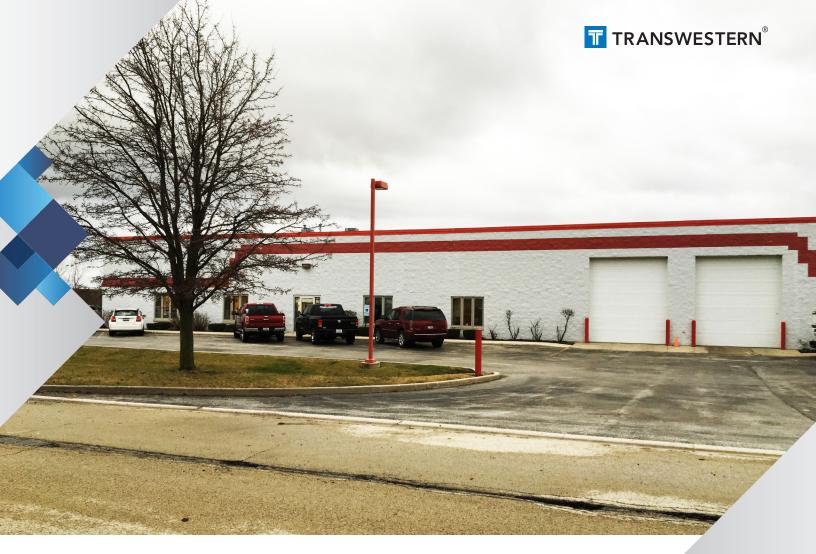

# ±900 SF WAREHOUSE / OFFICE SPACE FOR LEASE 210 ONTARIO STREET

FRANKFORT, ILLINOIS 60423

- Well maintained warehouse/office space
- Full gross lease, includes utilities
- Easy access to both interstate I-80 & I-57

# WAREHOUSE / OFFICE SPACE FOR LEASE

210 ONTARIO STREET | FRANKFORT, ILLINOIS

TRANSWESTERN<sup>®</sup> 5600 N. River Road, Suite 150 Rosemont, IL 60018

> T 847.588.5700 F 847.588.0034 www.transwestern.com