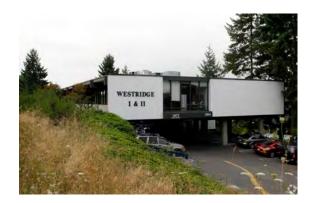

# WESTRIDGE OFFICE BUILDING

### **FEATURES**

- Beautiful views of the downtown Bellevue skyline
- Corner office space with 3
  sides of glass line
- Space is configured with perimeter private offices and a central work room
- Easy access to I-405
- Close proximity to SR-520 and I-90
- Abundant surface parking