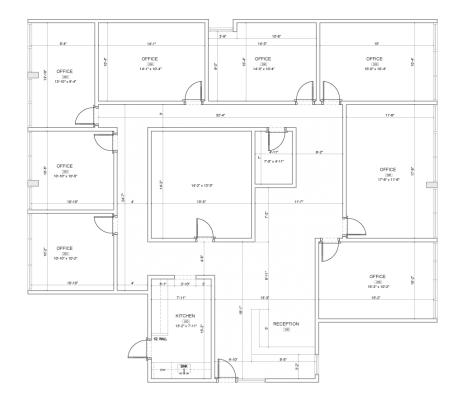

## **AVAILABLE SPACE**

 2,465 RSF in Suite 205 @ \$27.00/RSF/Year, Gross

### **FEATURES**

- Beautiful views of the downtown Bellevue skyline
- Corner office space with 3
  sides of glass line
- Space is configured with perimeter private offices and a central work room
- Easy access to I-405
- Close proximity to SR-520 and I-90
- Abundant surface parking