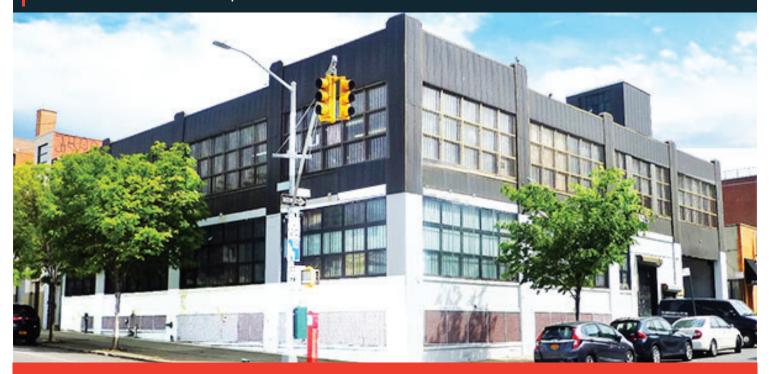

### FLEX LOFT BUILDING FOR LEASE OR SALE - 30,000 SF BUILDING

47-09 36TH STREET | LONG ISLAND CITY, NY

## LONG ISLAND CITY - WHOLE BUILDING OPPORTUNITY!

#### **READY FOR:**

- CORPORATE HQ
- CREATIVE
- MANUFACTURING
- DISTRIBUTION CENTER
- LAST-MILE LOGISTICS

#### **FEATURES:**

- FAR: 2.0; FACILITY FAR: 6.5 (65,000 BUILDABLE SF!)
- M1-4 ZONING
- READY FOR DEVELOPMENT!
- DOUBLE INTERIOR LOADING DOCK
- FREIGH ELEVATOR TO ALL LEVELS
- 2 STREET FRONTAGE
- ONE BLOCK TO 7 TRAIN 3 STOPS TO MANHATTAN!