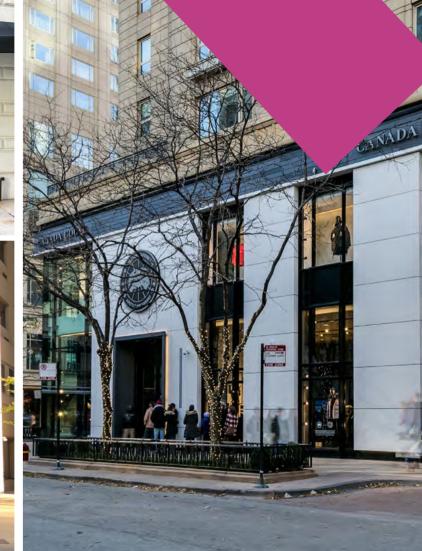

## **INTRODUCTION**

A RARE OPPORTUNITY WITH
INCREDIBLE VISIBILITY, 21
EAST CHESTNUT STREET OFFERS
118 FT OF WRAPAROUND FRONTAGE
ON EAST CHESTNUT AND NORTH
WABASH STREETS WITH 4,778 SF
OF GROUND FLOOR SPACE AND
565 SF OF STORAGE SPACE IN
THE LOWER LEVEL.

# PREMIER LOCATION

- LOCATED DIRECTLY BENEATH 168 NEWLY CONVERTED APARTMENT RENTALS.
- IRREPLACEABLE
  GOLD COAST
  LOCATION STEPS
  FROM POTASH
  MARKET UPSCALE
  GROCERY STORE,
  STARBUCKS,
  ARGO TEA, AND
  NUMEROUS POPULAR
  RESTAURANTS.
- IMMEDIATE ACCESS
  TO CTA BUS AND
  RED CHICAGO "L"
  TRAIN CONNECTION
  (3-MINUTE WALK)
  AND THE BROWN/
  PURPLE CHICAGO
  "L" STOP JUST
  SIX BLOCKS AWAY
- LESS THAN TWO BLOCKS WEST OF CHICAGO'S FAMED "MAGNIFICENT MILE", NEAR WATER TOWER PLACE AND 900 NORTH MICHIGAN SHOPS, AND TWO BLOCKS SOUTH OF THE ELITE BOUTIQUE SHOPPING ON OAK STREET.
- TWO BLOCKS
  FROM THE FAMED
  WALDORF ASTORIA
  HOTEL AND
  CONDOMINIUM
  TOWER AND NO.
  9 WALTON, WHICH
  HAS SET THE NEW
  MARKET PRICE
  PER SQUARE FOOT
  RECORDS FOR THE
  UBER-LUXURY
  CONDO MARKET.
- RIGHT DOWN THE STREET FROM BELOVED CHICAGO RESTAURANT FAVORITES SUCH AS GIBSONS, HUGO'S FROG BAR AND TAVERN ON RUSH.