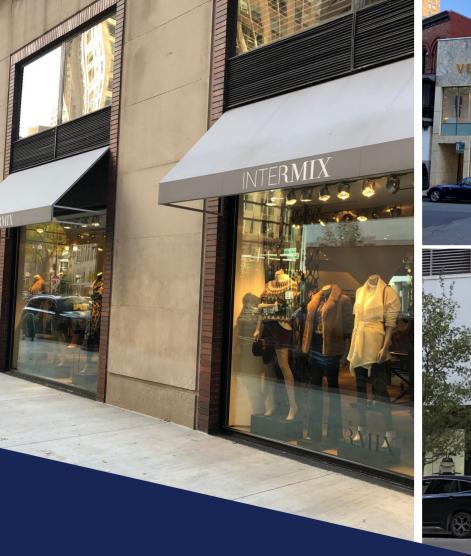

#### RETAIL

THE RETAIL EPICENTER OF THE CITY WITH RETAILERS INCUDING DIOR, SAINT LAURENT, VERSACE, ARITZIA, TESLA. RAG & BONE AND GUCCI