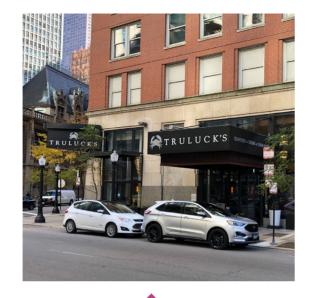

#### DESTAILDANTS

RESTAURANTS IN THE MARKET INCLUDE TRULUCKS, BISTRONOMIC, CARMINES, TAVERN ON RUSH, HUGO'S FROG BAR & FISH HOUSE, LUX BAR, MORTON'S STEAKHOUSE, NICO OSTERIA AND GIBSON'S BAR & STEAKHOUSE