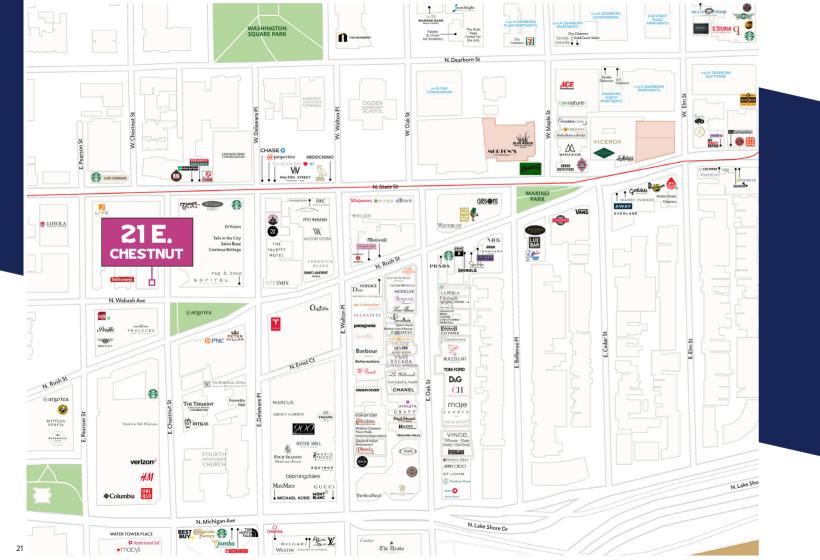

#### RETAIL

THE RETAIL EPICENTER OF THE CITY WITH RETAILERS INCUDING DIOR, SAINT LAURENT, VERSACE, ARITZIA, TESLA. RAG & BONE AND GUCCI

#### DESTAILDANTS

RESTAURANTS IN THE MARKET INCLUDE TRULUCKS, BISTRONOMIC, CARMINES, TAVERN ON RUSH, HUGO'S FROG BAR & FISH HOUSE, LUX BAR, MORTON'S STEAKHOUSE, NICO OSTERIA AND GIBSON'S BAR & STEAKHOUSE

#### HOTFI

WITHIN THE GOLD COAST MARKET ARE
12 HOTELS INCLUDING THE WALDORF
ASTORIA, THE DRAKE, SOFITEL, THE
RITZ-CARLTON, THE THOMPSON, THE
FOUR SEASONS AND THE VICEROY