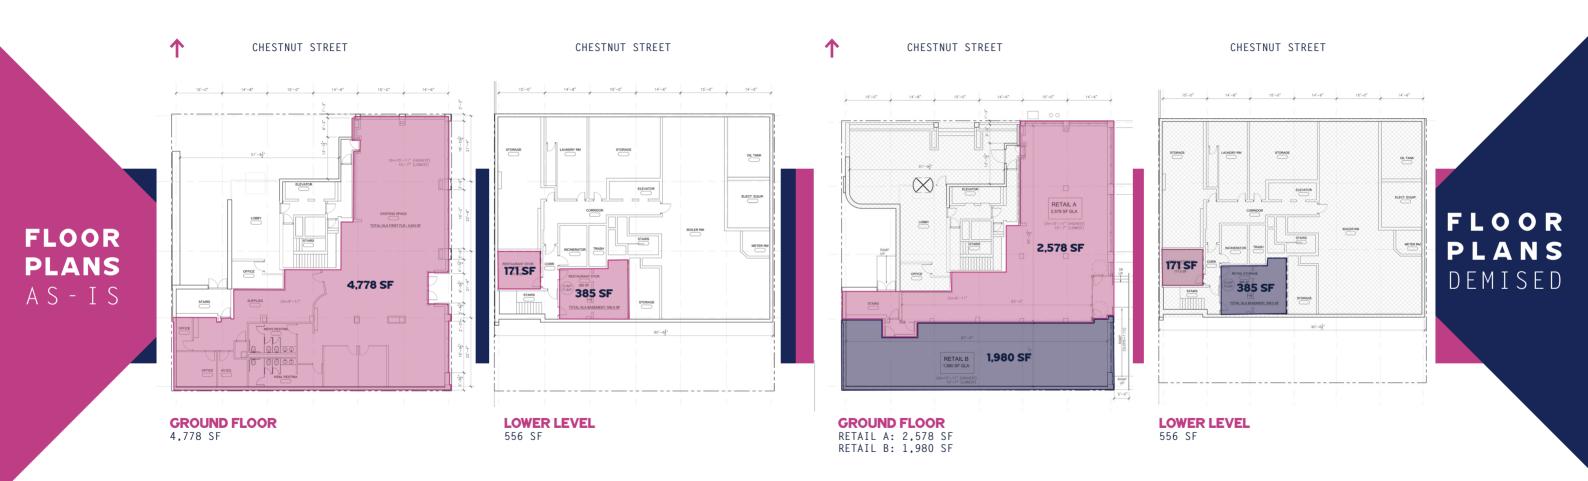

## **INTRODUCTION**

A RARE OPPORTUNITY WITH
INCREDIBLE VISIBILITY, 21
EAST CHESTNUT STREET OFFERS
118 FT OF WRAPAROUND FRONTAGE
ON EAST CHESTNUT AND NORTH
WABASH STREETS WITH 4,778 SF
OF GROUND FLOOR SPACE AND
565 SF OF STORAGE SPACE IN
THE LOWER LEVEL.