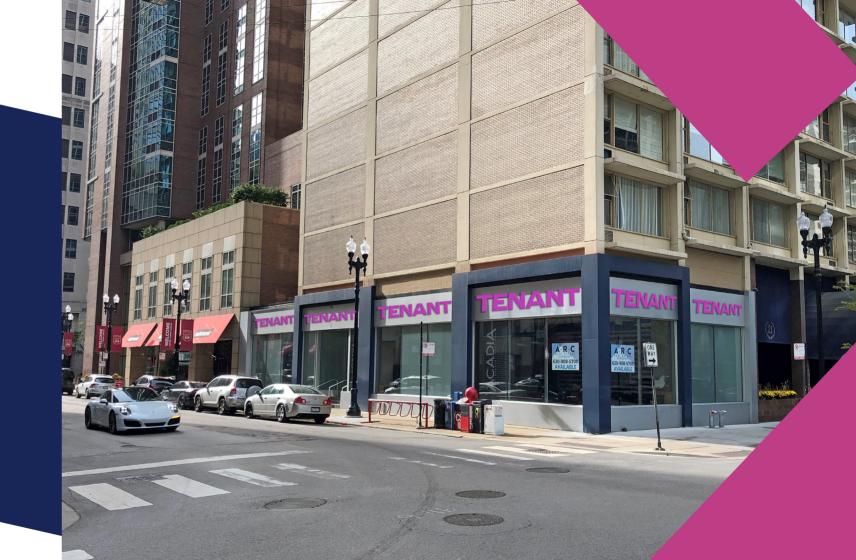

## **INTRODUCTION**

A RARE OPPORTUNITY WITH
INCREDIBLE VISIBILITY, 21
EAST CHESTNUT STREET OFFERS
118 FT OF WRAPAROUND FRONTAGE
ON EAST CHESTNUT AND NORTH
WABASH STREETS WITH 4,778 SF
OF GROUND FLOOR SPACE AND
565 SF OF STORAGE SPACE IN
THE LOWER LEVEL.

# PREMIER LOCATION

- LOCATED DIRECTLY BENEATH 168 NEWLY CONVERTED APARTMENT RENTALS.
- IRREPLACEABLE
  GOLD COAST
  LOCATION STEPS
  FROM POTASH
  MARKET UPSCALE
  GROCERY STORE,
  STARBUCKS,
  ARGO TEA, AND
  NUMEROUS POPULAR
  RESTAURANTS.
- IMMEDIATE ACCESS
  TO CTA BUS AND
  RED CHICAGO "L"
  TRAIN CONNECTION
  (3-MINUTE WALK)
  AND THE BROWN/
  PURPLE CHICAGO
  "L" STOP JUST
  SIX BLOCKS AWAY
- LESS THAN TWO BLOCKS WEST OF CHICAGO'S FAMED "MAGNIFICENT MILE", NEAR WATER TOWER PLACE AND 900 NORTH MICHIGAN SHOPS, AND TWO BLOCKS SOUTH OF THE ELITE BOUTIQUE SHOPPING ON OAK STREET.
- TWO BLOCKS
  FROM THE FAMED
  WALDORF ASTORIA
  HOTEL AND
  CONDOMINIUM
  TOWER AND NO.
  9 WALTON, WHICH
  HAS SET THE NEW
  MARKET PRICE
  PER SQUARE FOOT
  RECORDS FOR THE
  UBER-LUXURY
  CONDO MARKET.
- RIGHT DOWN THE STREET FROM BELOVED CHICAGO RESTAURANT FAVORITES SUCH AS GIBSONS, HUGO'S FROG BAR AND TAVERN ON RUSH.