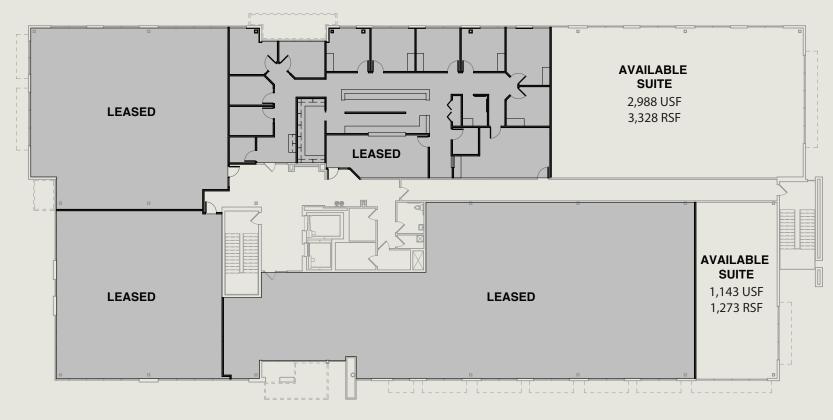

## SECOND FLOOR

| SPACE        | SPACE USE      | LEASE RATE    | LEASE TYPE | SIZE (SF)         | TERM       |
|--------------|----------------|---------------|------------|-------------------|------------|
| SECOND FLOOR | MEDICAL OFFICE | \$25.50 SF/YR | NNN        | 1,500 - 20,000 SF | NEGOTIABLE |