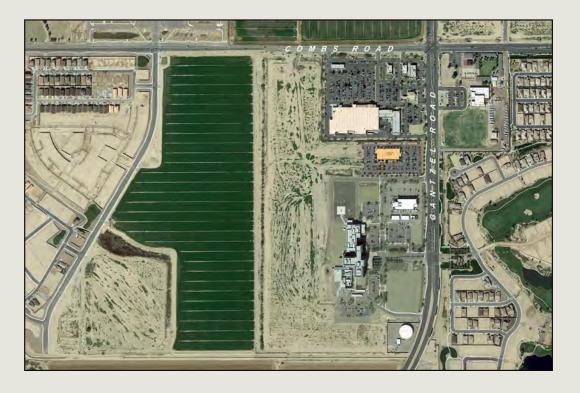

#### AREA AMENITIES

- Banner Ironwood Medical Center ("BIMC") is a 78-acre medical campus consisting of ±248,000 sf, 53 beds and related support site improvements.
- Located south of the southwest corner of the intersection of Gantzel Road and Combs Road in Queen Creek, AZ.
- Phase II building will consist of ±60,000 SF for immediate medical office needs.
- The medical center is planned to provide for significant expansion of the hospital facility, up to 500 beds plus additional supportive medical care, as the area demand for medical care grows.
- Burgeoning growth market of Queen Creek with notable retail and residential projects under construction and planned within the immediate area.