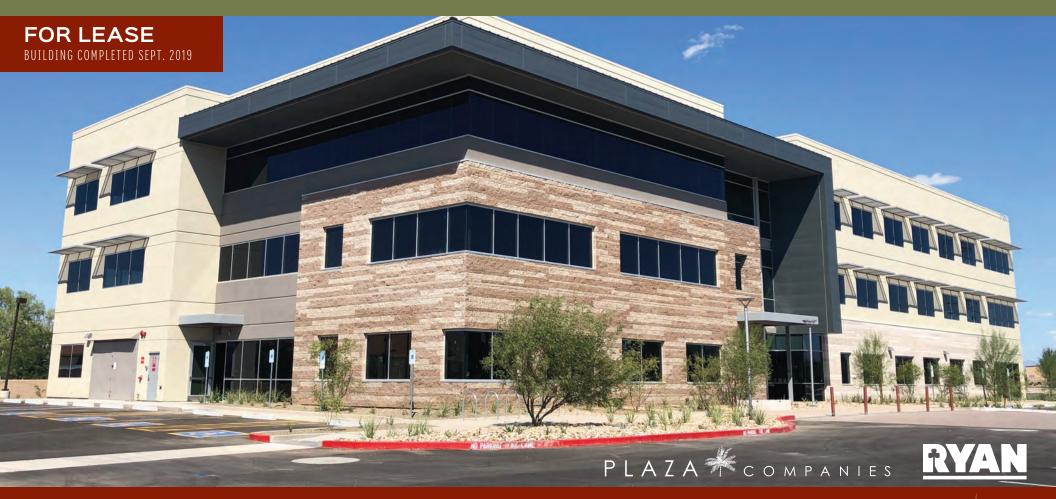

#### **PROJECT OVERVIEW**

New 60,000 SF, Class A, three-story medical office building located on the Banner Ironwood Medical Center campus. Building completed in September 2019. Excellent opportunity for on-campus medical office space.