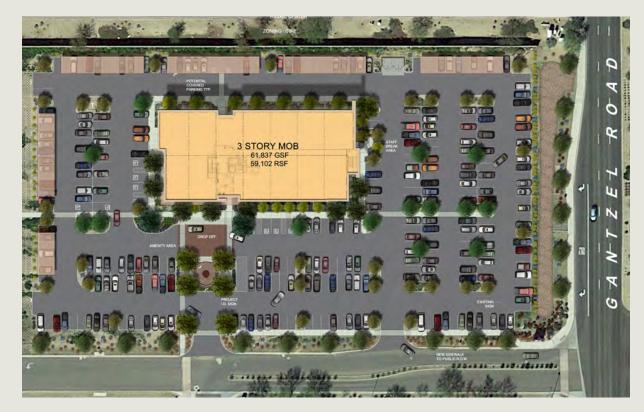

## PROPERTY SPECIFICATIONS

AVAILABILITY ±20,000 RSF

LEASE RATE \$25.50/SF NNN

TI ALLOWANCE Turnkey TIs available

PARKING 5.4/1,000, Covered reserved parking

available for physicians and staff at \$35/stall/month