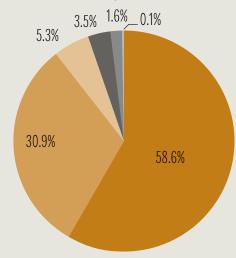

## TOP PSYCHOGRAPHIC SEGMENTS (by % households)

- Up and Coming Families Upper-middle class, young couples with children (58.6%)
- Boomburbs Affluent, young couples with children (30.9%)
- Professional Pride Affluent, middle age couples with children (5.3%)
- Savvy Suburbanites Affluent, middle age couples with children (3.5%)
- Green Acres Upper-middle class middle age couples without children (1.6%)
- Middleburg Middle class, young couples with children (0.1%)