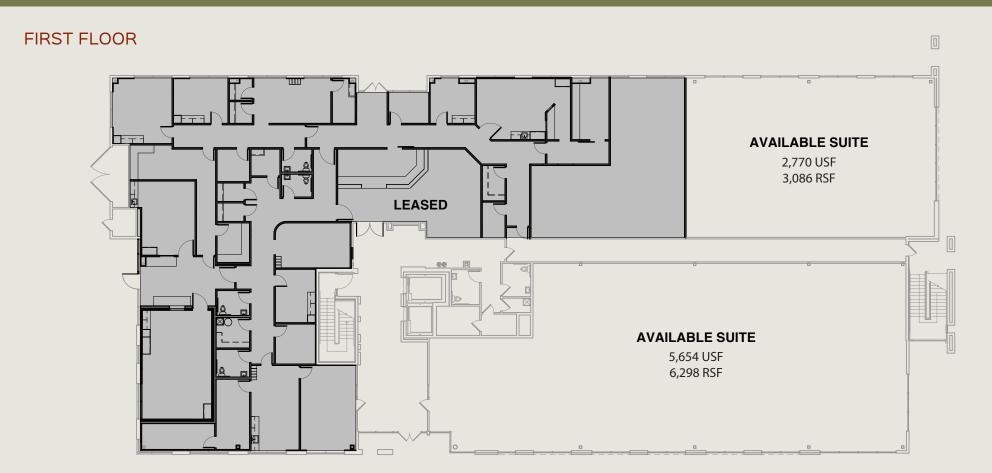

## SITE & HOSPITAL CAMPUS PHOTOS

37200 N. GANTZEL ROAD | QUEEN CREEK, AZ 85140

37200 N. GANTZEL ROAD | QUEEN CREEK, AZ 85140

| SPACE       | SPACE USE      | LEASE RATE    | LEASE TYPE | SIZE (SF)         | TERM       |
|-------------|----------------|---------------|------------|-------------------|------------|
| FIRST FLOOR | MEDICAL OFFICE | \$25.50 SF/YR | NNN        | 3,000 - 20,000 SF | NEGOTIABLE |