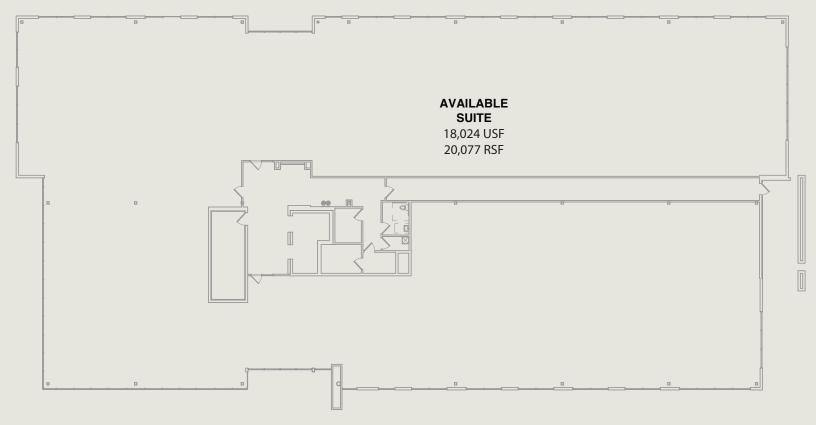

### THIRD FLOOR

| SPACE       | SPACE USE      | LEASE RATE    | LEASE TYPE | SIZE (SF)         | TERM       |
|-------------|----------------|---------------|------------|-------------------|------------|
| THIRD FLOOR | MEDICAL OFFICE | \$25.50 SF/YR | NNN        | 1,500 - 20,000 SF | NEGOTIABLE |