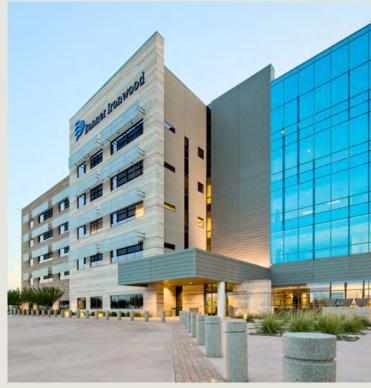

## SITE & HOSPITAL CAMPUS PHOTOS

37200 N. GANTZEL ROAD | QUEEN CREEK, AZ 85140

37200 N. GANTZEL ROAD | QUEEN CREEK, AZ 85140

| SPACE       | SPACE USE      | LEASE RATE    | LEASE TYPE | SIZE (SF)         | TERM       |
|-------------|----------------|---------------|------------|-------------------|------------|
| FIRST FLOOR | MEDICAL OFFICE | \$25.50 SF/YR | NNN        | 3,000 - 20,000 SF | NEGOTIABLE |