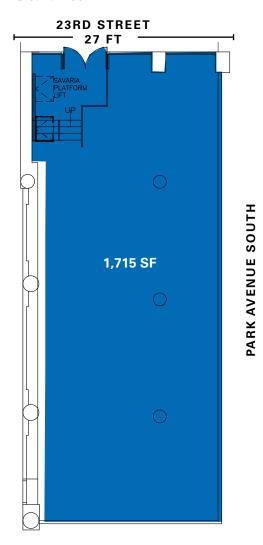

# **Approximate Size**

Ground Floor 1,715 SF

# **Frontage**

27 FT on 23rd Street

# **Ground Floor**