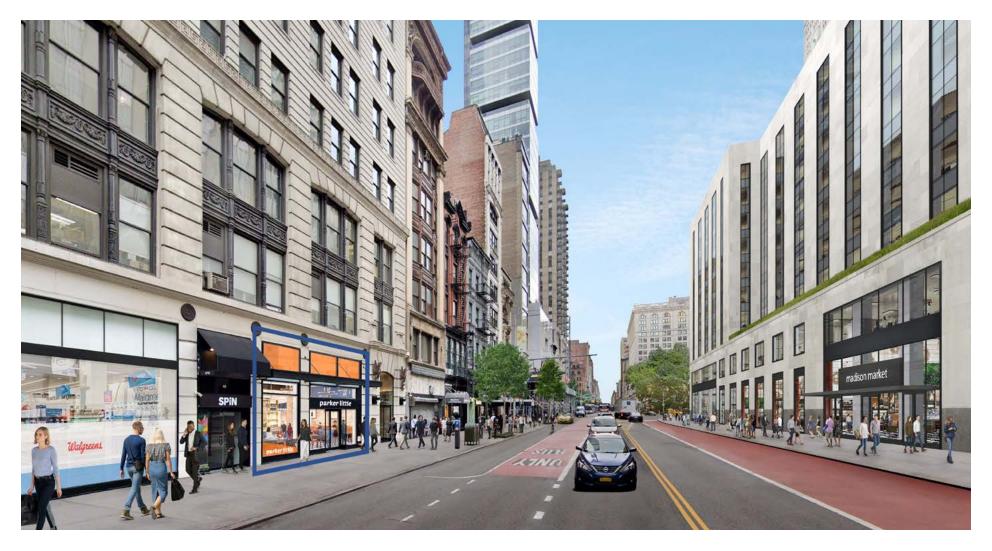

# Area Photos

# **Comments**

Turn-key vented QSR opportunity

Located across from One Madison, a 1.4M SF office development that will have 4,000 employees within the building upon completion (Q3 2023)

Ideally positioned next to the 23rd Street 6 train subway station

Situated on a busy 7-day-a-week thoroughfare