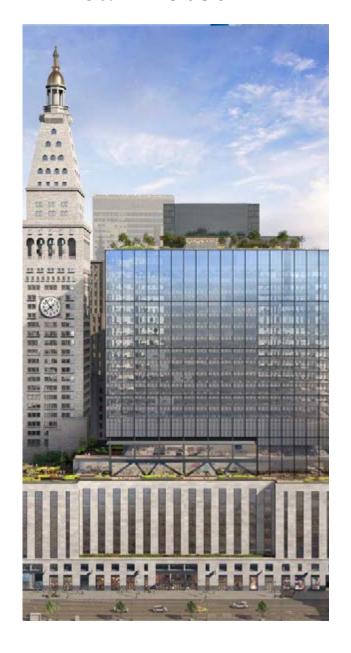

# **Comments**

Turn-key vented QSR opportunity

Located across from One Madison, a 1.4M SF office development that will have 4,000 employees within the building upon completion (Q3 2023)

Ideally positioned next to the 23rd Street 6 train subway station