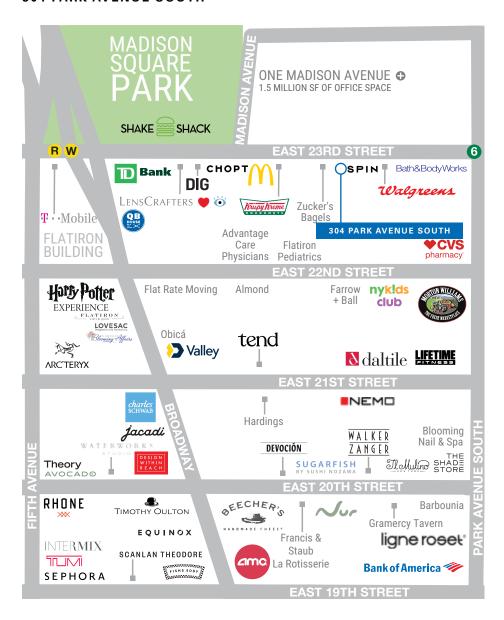

# Location

23rd Street between Park Avenue South and Broadway

# **Neighbors**

Shake Shack, Starbucks, Walgreens, Dos Toros, Zucker's, Krispy Kreme, Sticky's, McDonald's, Chop't and DIG