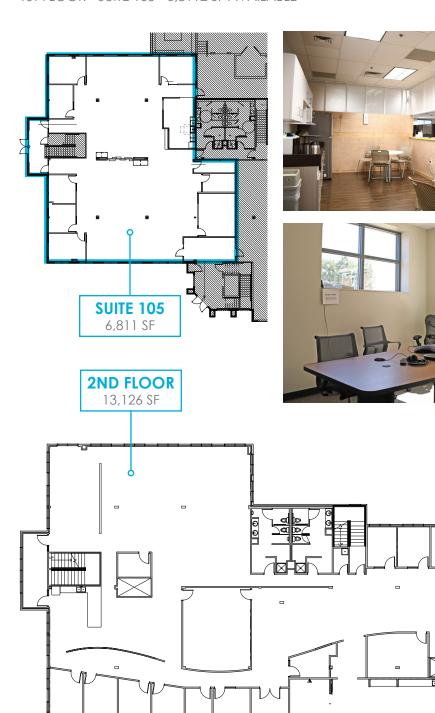

#### 1ST FLOOR - SUITE 105 - 6,811± SF AVAILABLE

VIRTUAL TOUR

https://youtu.be/H\_gqtvEB2Fs

Procuring broker shall only be entitled to a commission, calculated in accordance with the rates approved by our principal only if such procuring broker executes a brokerage agreement acceptable to us and our principal and the conditions as set forth in the brokerage agreement are fully and unconditionally satisfied. Although all information furnished regarding property for sale, rental, or financing is from sources deemed reliable, such information has not been verified and no express representation is made nor is any to be implied as to the accuracy thereof and it is submitted subject to errors, omissions, change of price, rental or other conditions, prior sale, lease or financing, or withdrawal without notice and to any special conditions imposed by our principal.