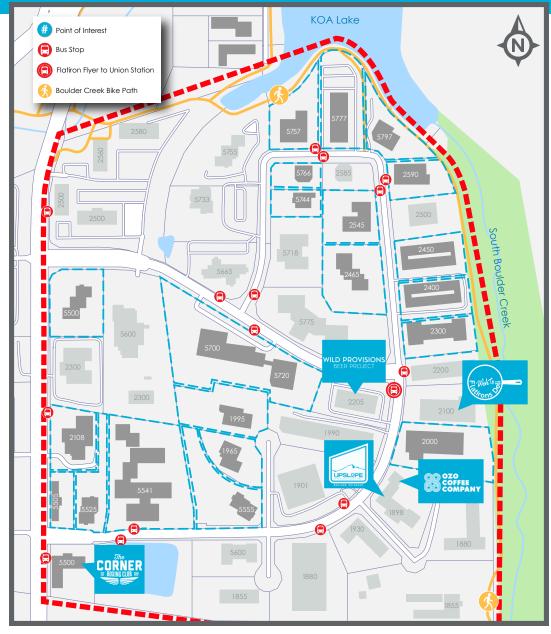

#### PROPERTY HIGHLIGHTS

- Excellent access from US Hwy 36 and Hwy 119
- Boulder is a highly desired location with a diverse mix of national, regional and local companies
- Plenty of outdoor space including parks and trails within walking distance of Flatiron Park

### PARK AMENITIES

Procuring broker shall only be entitled to a commission, calculated in accordance with the rates approved by our principal only if such procuring broker executes a brokerage agreement acceptable to us and our principal and the conditions as set forth in the brokerage agreement are fully and unconditionally satisfied. Although all information furnished regarding property for sale, rental, or financing is from sources deemed reliable, such information has not been verified and no express representation is made nor is any to be implied as to the accuracy thereof and it is submitted subject to errors, omissions, change of price, rental or other conditions, prior sale, lease or financing, or withdrawal without notice and to any special conditions imposed by our principal.