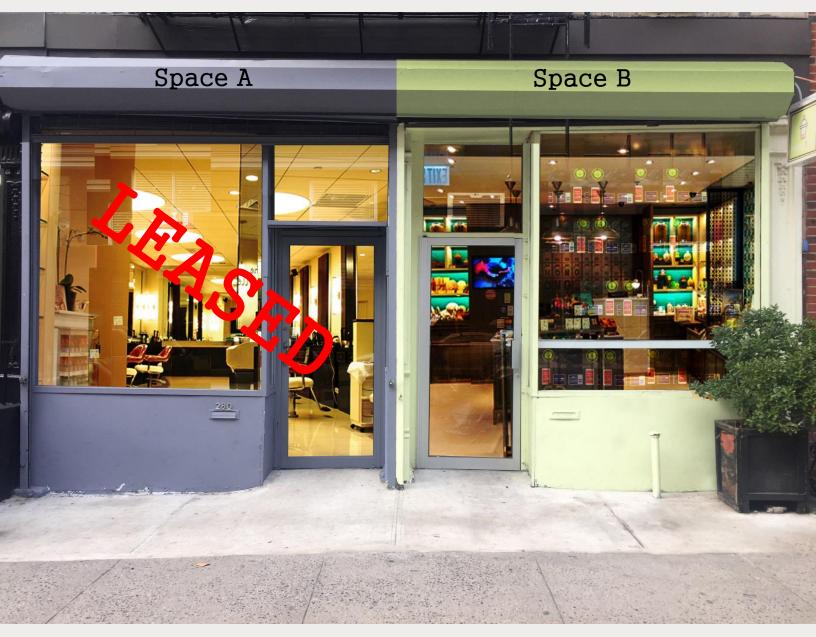

## 280 E 10<sup>th</sup> Street Between First Avenue and Avenue A

- Charming all-glass storefront located in the heart of the East Village
- Column free space with high ceilings
- All uses accepted
- Neighbors include Tompkins Square Bagel, Jennifer's Way Bakery, Westville East, Superiority Burger, Butter Lane, Café Mogador, NYU, Stuyvesant Town, and over 60,000 other residents and tours

Size (Space B): 250 square feet Frontage (Space B): 10 feet

Possession (Space B): Immediate
Asking Rent (Space B): Upon Request