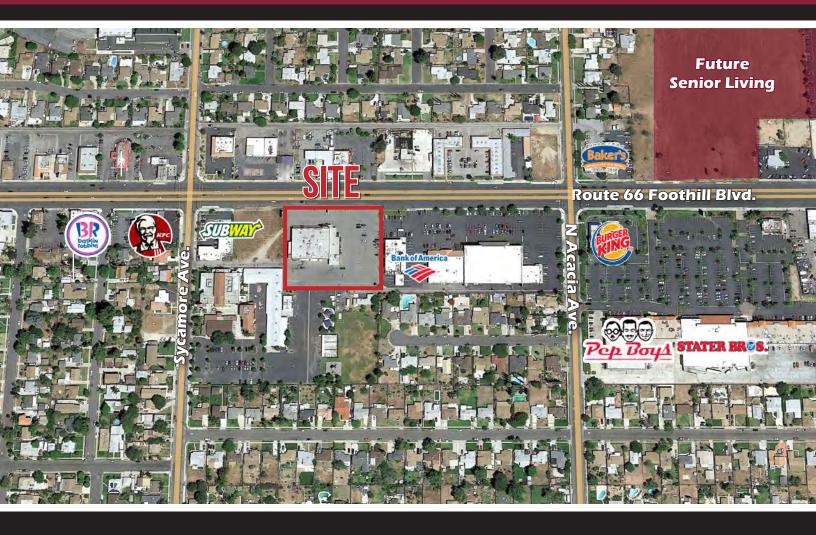

## FOR LEASE - ±18,228 SF BUILDING WITH FRONTAGE

### PROPERTY DEMOGRAPHICS

MEDIAN HOUSEHOLD INCOME

\$44,190

TRAFFIC COUNTS On Foothill Blvd.

8K CPD

- **Ample Parking; Over 116 Spaces**
- Frontage On Foothill Blvd.
- **Dominant Commercial Corridor**
- Rare Freestanding Building
- **Under Served Trade Area**
- **Excellent Traffic Counts Of Over** 28,000 CPD on Foothill Blvd.
- **Daytime Population Exceeding** 143,000