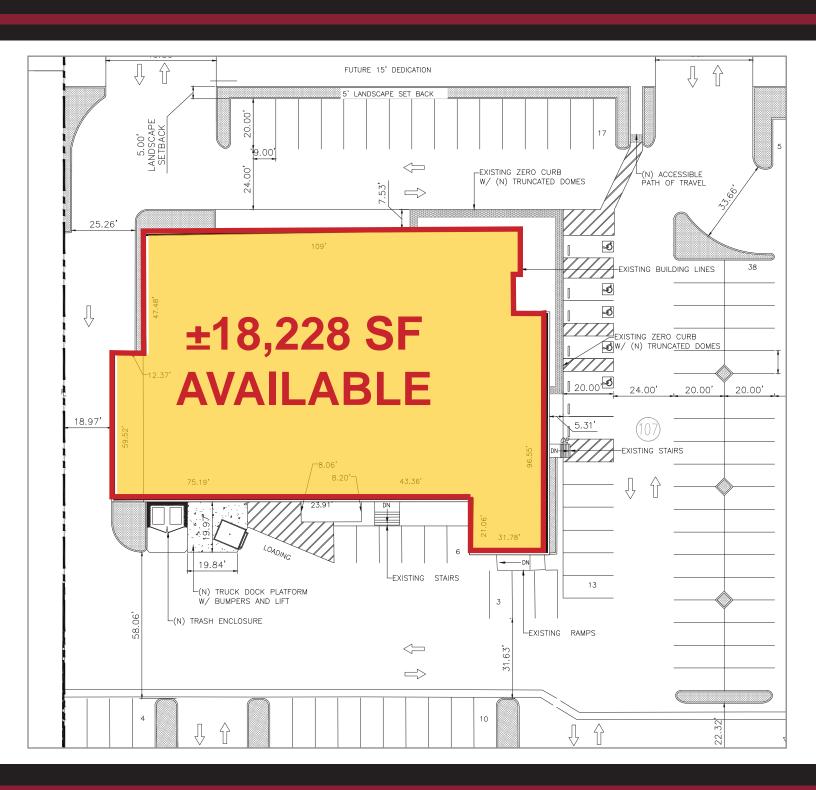

## FOR LEASE - ±18,228 SF BUILDING WITH FRONTAGE

### PROPERTY DEMOGRAPHICS

MEDIAN HOUSEHOLD INCOME

\$44,190

TRAFFIC COUNTS On Foothill Blvd.

8K CPD

- **Ample Parking; Over 116 Spaces**
- Frontage On Foothill Blvd.
- **Dominant Commercial Corridor**
- Rare Freestanding Building
- **Under Served Trade Area**
- **Excellent Traffic Counts Of Over** 28,000 CPD on Foothill Blvd.
- **Daytime Population Exceeding** 143,000