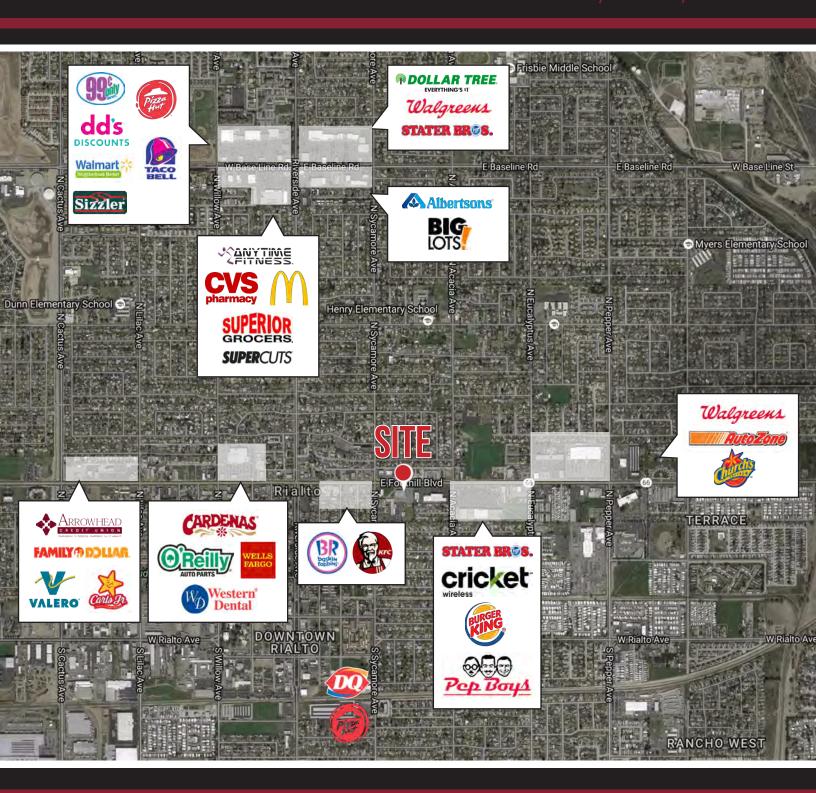

## FOR LEASE - ±18,228 SF BUILDING WITH FRONTAGE

### PROPERTY DEMOGRAPHICS

MEDIAN HOUSEHOLD INCOME

\$44,190

TRAFFIC COUNTS On Foothill Blvd.

8K CPD

- **Ample Parking; Over 116 Spaces**
- Frontage On Foothill Blvd.
- **Dominant Commercial Corridor**
- Rare Freestanding Building
- **Under Served Trade Area**
- **Excellent Traffic Counts Of Over** 28,000 CPD on Foothill Blvd.
- **Daytime Population Exceeding** 143,000