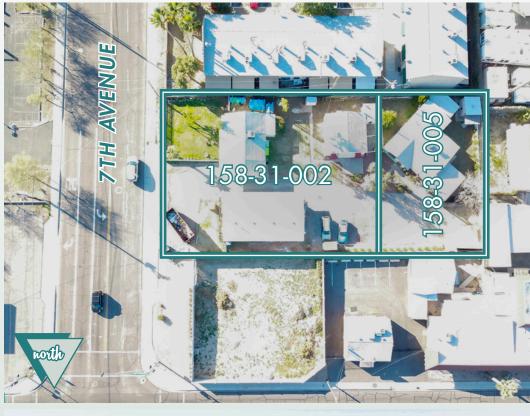

## \$832,000 8 UNITS

SHANGRI-LA IS A HIGH PERFORMING **INVESTMENT OPPORTUNITY** WITH IMMEDIATE **VALUE-ADD UPSIDE. BUYER CAN SUBSTANTIALLY INCREASE A PORTION OF** THE RENTS **TO MAXIMIZE RENTAL INCOME** AND CAN POTENTIALLY **BUILD MORE** UNITS.