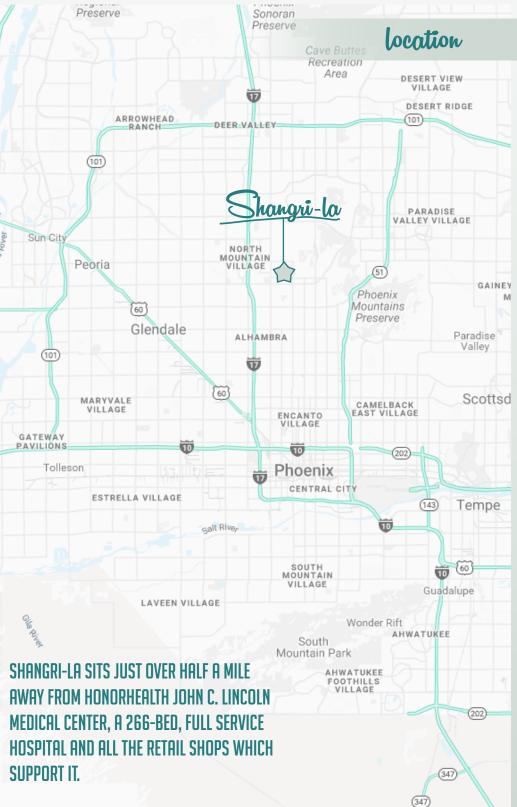

**NORTH MOUNTAIN VILLAGE** is known for its access to hiking trails in North Mountain Park, Lookout Mountain Preserve and nearby Phoenix Mountain Preserve. The area is also home to the upscale Lookout Mountain Golf Club. Pubs and sports bars dot the neighborhood, as well as casual restaurants serving breakfast, pizza and Mexican food. Castles ~n~ Coasters amusement park features go-kart rides and mini-golf. North Mountain Village is centrally located, just minutes to Paradise Valley, North Phoenix, and Midtown, with ease of access to the entire valley by freeways.