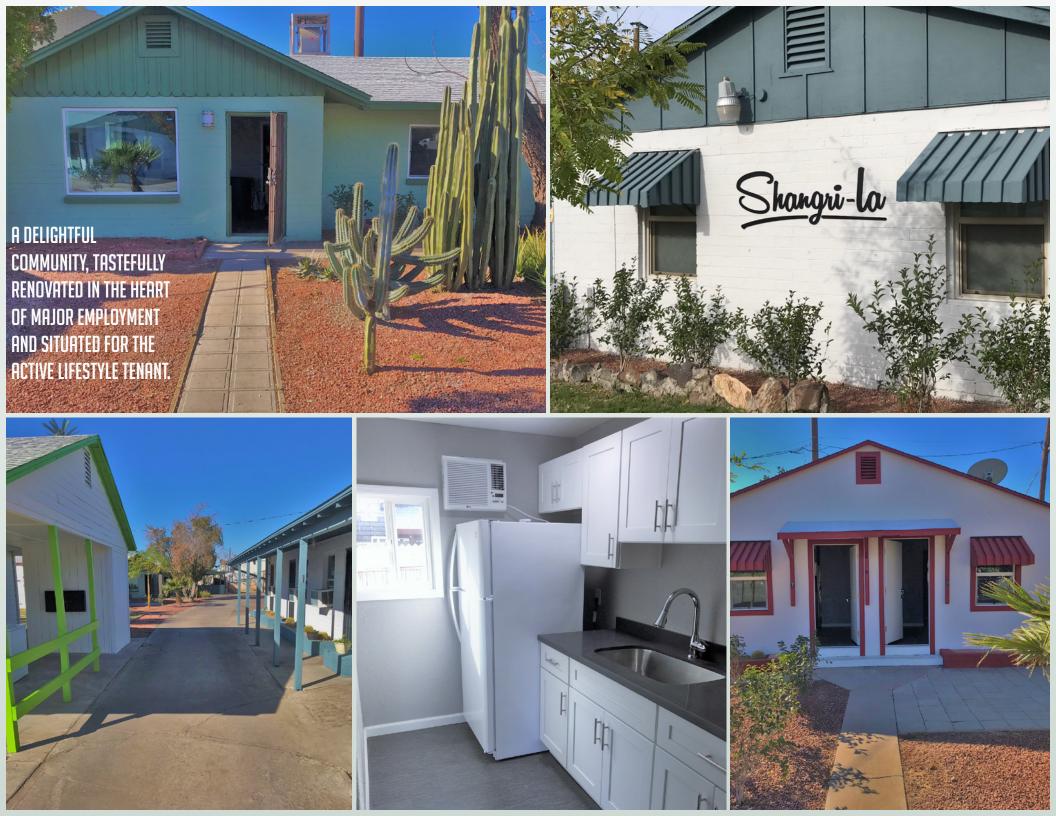

## \$832,000 8 UNITS

SHANGRI-LA IS A HIGH PERFORMING **INVESTMENT OPPORTUNITY** WITH IMMEDIATE **VALUE-ADD UPSIDE. BUYER CAN SUBSTANTIALLY INCREASE A PORTION OF** THE RENTS **TO MAXIMIZE RENTAL INCOME** AND CAN POTENTIALLY **BUILD MORE** UNITS.