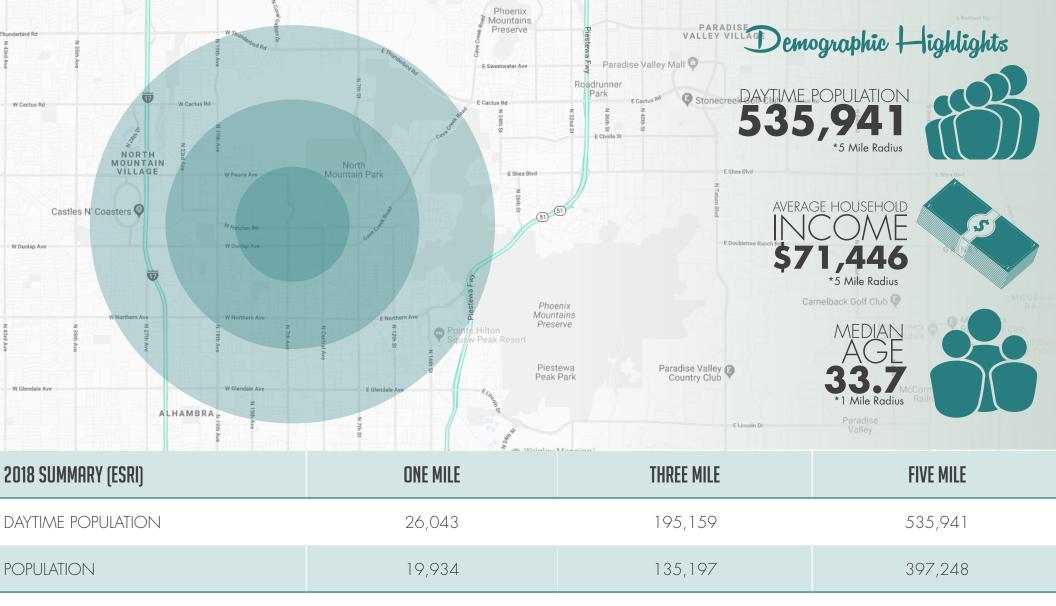

2.42 2.50 AVG HOUSEHOLD SIZE 2.79 \$64,206 \$71,225 \$71,446 AVG HOUSEHOLD INCOME 33.7 36.6 36.9 MEDIAN AGE ZACK MISHKIN 480.689.4151 RIO 602.363.6363

zack.mishkin@orionprop.com