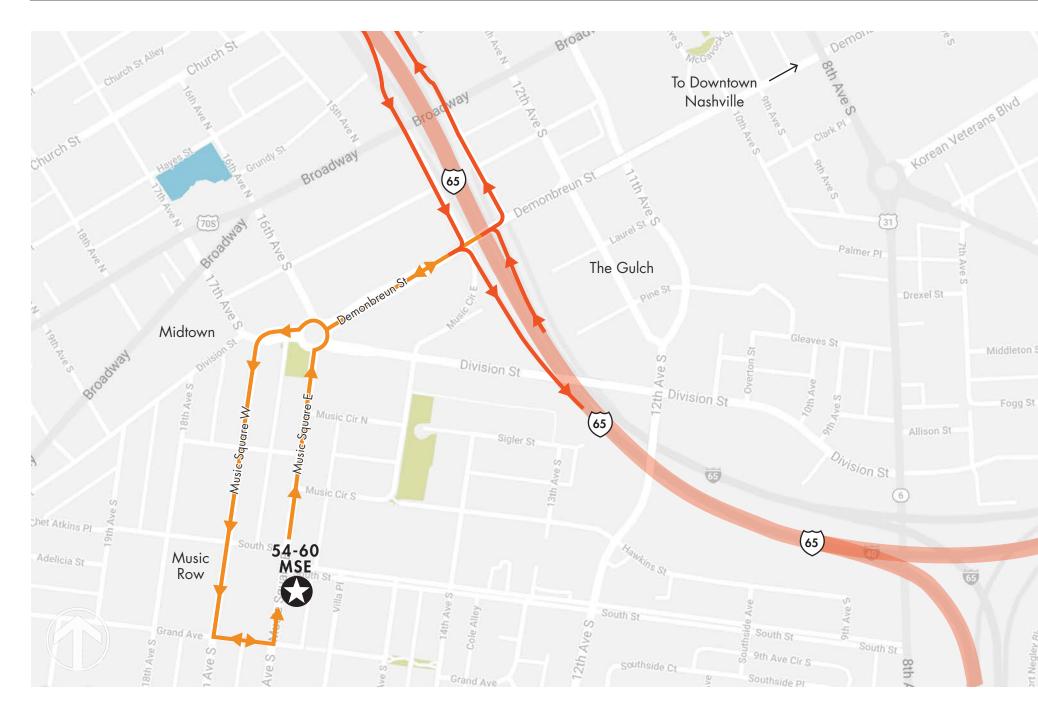

|
| Size          | 1,829 – 8,060 SF                                            |
| Parking       | 4/1,000: 2/1,000 Covered, 2/1,000 Surface                   |
| Parking Rates | Garage: \$75/Spot per Month<br>Surface: \$25/Spot per Month |

## **PROPERTY HIGHLIGHTS**

- Both buildings are located on Music Square East, which is part of the historic and highly sought after Music Row neighborhood
- Closely situated to all the dining and attractions of The Gulch
- Connectivity to the greater Nashville area is easily achieved via the nearby interstate 140 - 165
- Current Tenants Include: City National Bank, Crownover Blevins, First Tennessee Bank, Power Management Group, Spalding Entertainment, United Methodist High, Kema USA, Disney Music Group.





## **INTERSTATE ACCESS MAP**











# **EXISTING TENANT PHOTOS**











54–60 MUSIC SQUARE EAST NASHVILLE, TN

SHELBY HALL
SHELBY.HALL@FOUNDRYCOMMERCIAL.COM
615.771.0770

ANDREW MAXWELL

ANDREW.MAXWELL@FOUNDRYCOMMERCIAL.COM

615.418.0520

FOUNDRY

**foundry**commercial.com 615.997.0010