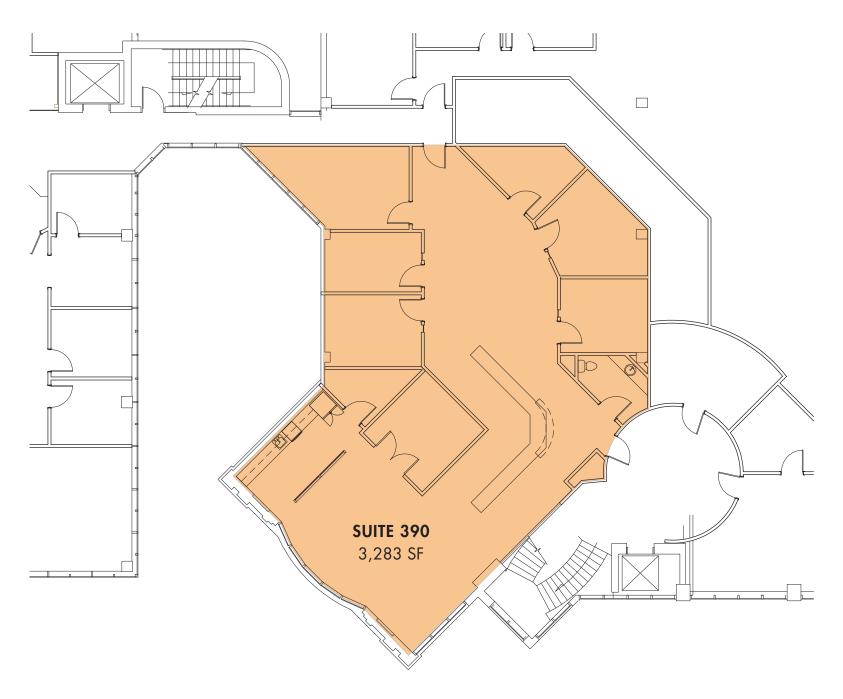

### **PROPERTY DETAILS**

| Address       | 54–60 Music Square East<br>Nasvhille, TN 37203              |
|---------------|-------------------------------------------------------------|
| Sub Market    | Music Row                                                   |
| Size          | 1,829 – 8,060 SF                                            |
| Parking       | 4/1,000: 2/1,000 Covered, 2/1,000 Surface                   |
| Parking Rates | Garage: \$75/Spot per Month<br>Surface: \$25/Spot per Month |