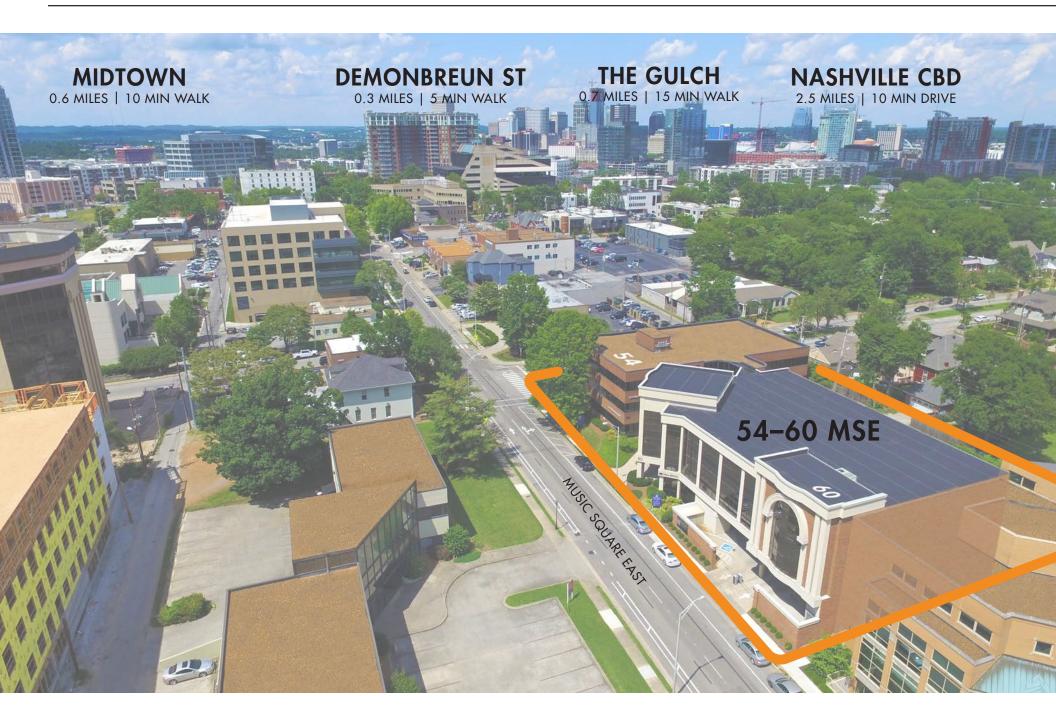

## **PROPERTY HIGHLIGHTS**

- Both buildings are located on Music Square East, which is part of the historic and highly sought after Music Row neighborhood
- Closely situated to all the dining and attractions of The Gulch
- Connectivity to the greater Nashville area is easily achieved via the nearby interstate 140 - 165
- Current Tenants Include: City National Bank, Crownover Blevins, First Tennessee Bank, Power Management Group, Spalding Entertainment, United Methodist High, Kema USA, Disney Music Group.

## **INTERSTATE ACCESS MAP**