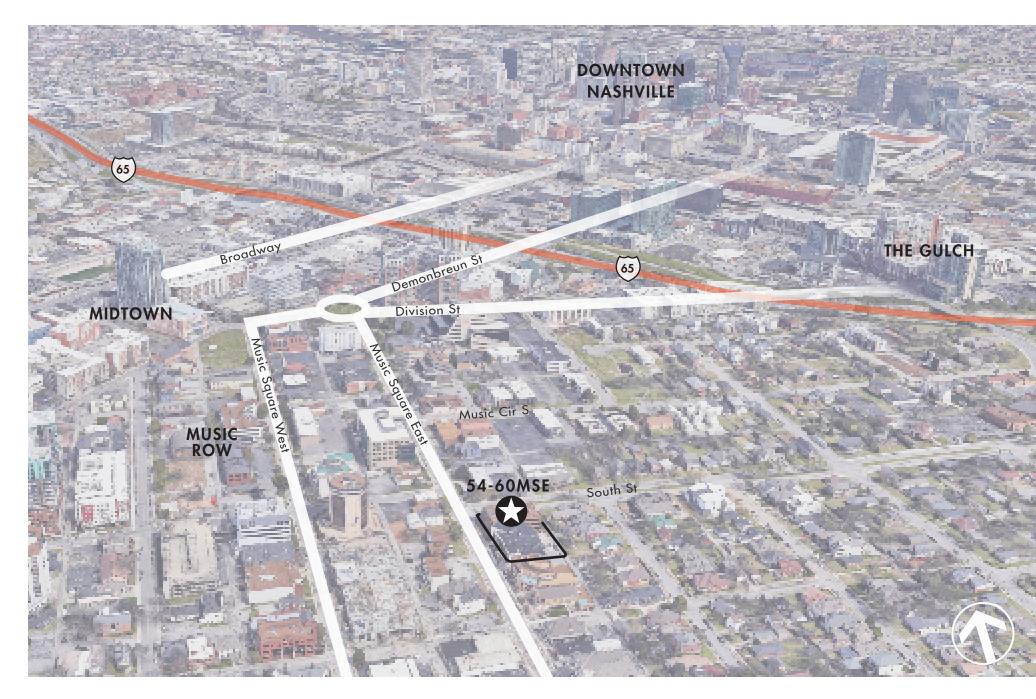

#### PROPERTY OVERVIEW

### **PROPERTY DETAILS**

| Address       | 54–60 Music Square East<br>Nasvhille, TN 37203              |
|---------------|-------------------------------------------------------------|
| Sub Market    | Music Row                                                   |
| Size          | 1,829 – 8,060 SF                                            |
| Parking       | 4/1,000: 2/1,000 Covered, 2/1,000 Surface                   |
| Parking Rates | Garage: \$75/Spot per Month<br>Surface: \$25/Spot per Month |

## **PROPERTY HIGHLIGHTS**

- Both buildings are located on Music Square East, which is part of the historic and highly sought after Music Row neighborhood
- Closely situated to all the dining and attractions of The Gulch
- Connectivity to the greater Nashville area is easily achieved via the nearby interstate 140 - 165
- Current Tenants Include: City National Bank, Crownover Blevins, First Tennessee Bank, Power Management Group, Spalding Entertainment, United Methodist High, Kema USA, Disney Music Group.