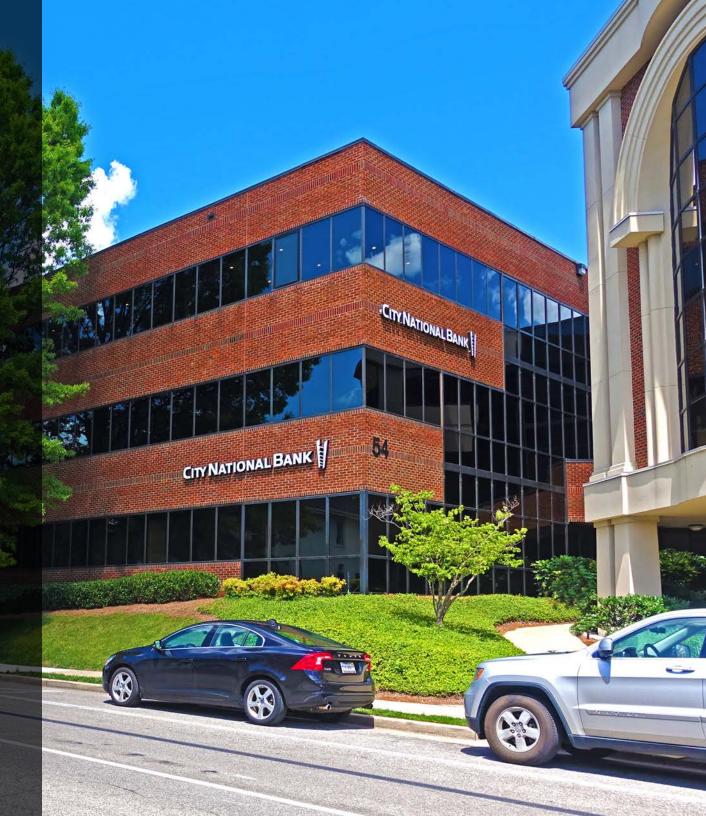

### **PROPERTY DETAILS**

| Address       | 54–60 Music Square East<br>Nasvhille, TN 37203              |
|---------------|-------------------------------------------------------------|
| Sub Market    | Music Row                                                   |
| Size          | 1,829 – 8,060 SF                                            |
| Parking       | 4/1,000: 2/1,000 Covered, 2/1,000 Surface                   |
| Parking Rates | Garage: \$75/Spot per Month<br>Surface: \$25/Spot per Month |

## **PROPERTY HIGHLIGHTS**

- Both buildings are located on Music Square East, which is part of the historic and highly sought after Music Row neighborhood
- Closely situated to all the dining and attractions of The Gulch
- Connectivity to the greater Nashville area is easily achieved via the nearby interstate 140 - 165
- Current Tenants Include: City National Bank, Crownover Blevins, First Tennessee Bank, Power Management Group, Spalding Entertainment, United Methodist High, Kema USA, Disney Music Group.