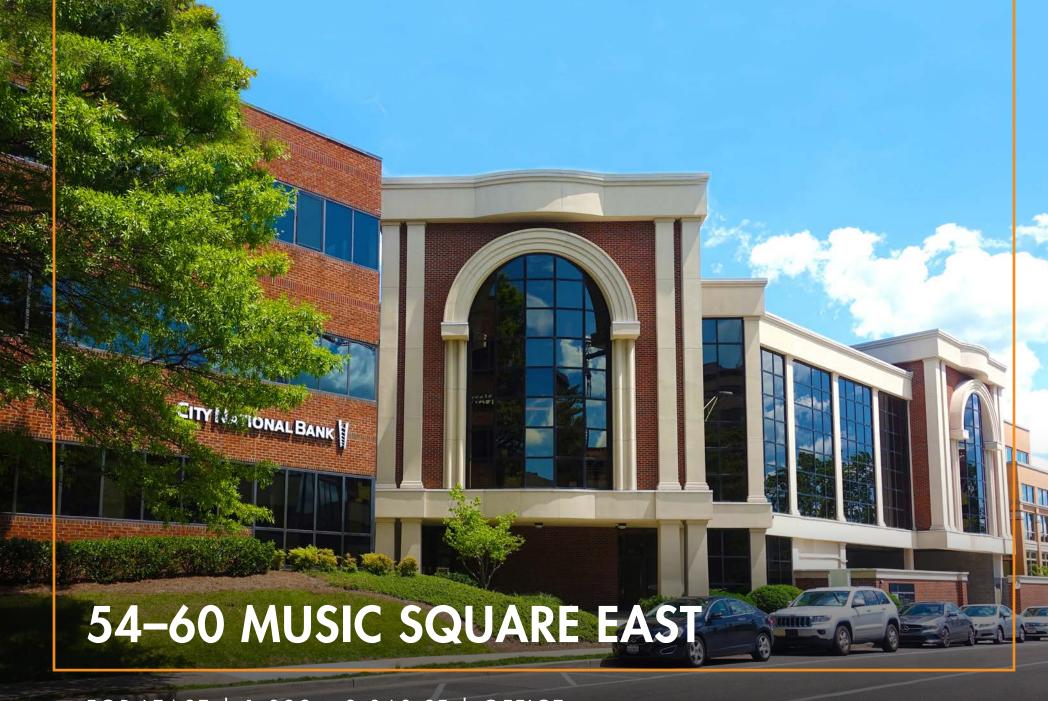

FOR LEASE | 1,829 - 8,060 SF | OFFICE

FOUNDRY

### **PROPERTY DETAILS**

| Address       | 54–60 Music Square East<br>Nasvhille, TN 37203              |
|---------------|-------------------------------------------------------------|
| Sub Market    | Music Row                                                   |
| Size          | 1,829 – 8,060 SF                                            |
| Parking       | 4/1,000: 2/1,000 Covered, 2/1,000 Surface                   |
| Parking Rates | Garage: \$75/Spot per Month<br>Surface: \$25/Spot per Month |

## **PROPERTY HIGHLIGHTS**

- Both buildings are located on Music Square East, which is part of the historic and highly sought after Music Row neighborhood
- Closely situated to all the dining and attractions of The Gulch
- Connectivity to the greater Nashville area is easily achieved via the nearby interstate 140 - 165
- Current Tenants Include: City National Bank, Crownover Blevins, First Tennessee Bank, Power Management Group, Spalding Entertainment, United Methodist High, Kema USA, Disney Music Group.