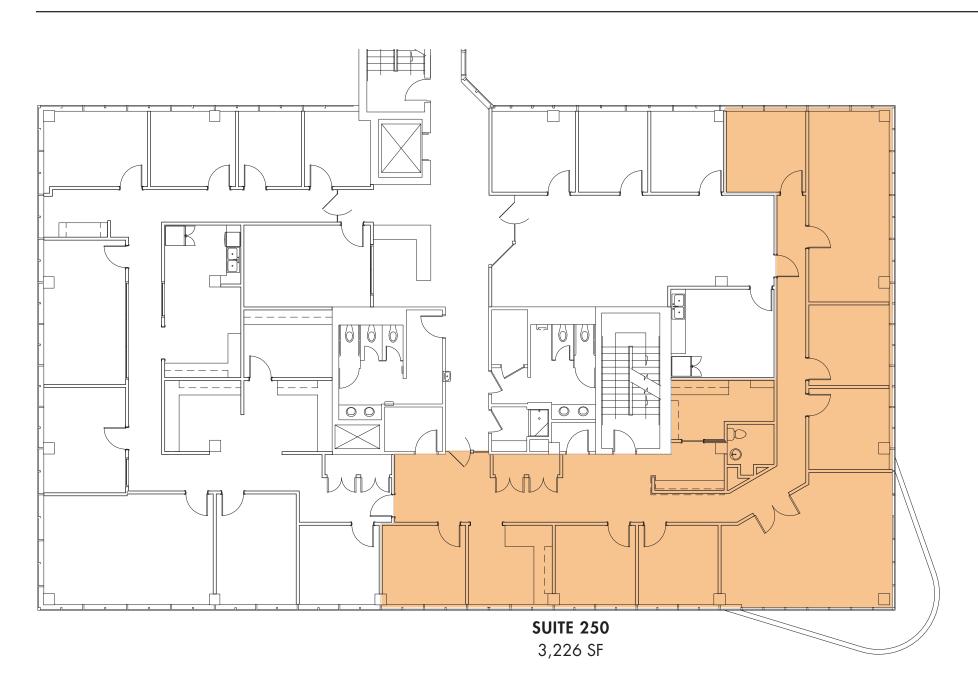

|
| Size          | 1,829 – 8,060 SF                                            |
| Parking       | 4/1,000: 2/1,000 Covered, 2/1,000 Surface                   |
| Parking Rates | Garage: \$75/Spot per Month<br>Surface: \$25/Spot per Month |

## **PROPERTY HIGHLIGHTS**

- Both buildings are located on Music Square East, which is part of the historic and highly sought after Music Row neighborhood
- Closely situated to all the dining and attractions of The Gulch
- Connectivity to the greater Nashville area is easily achieved via the nearby interstate 140 - 165
- Current Tenants Include: City National Bank, Crownover Blevins, First Tennessee Bank, Power Management Group, Spalding Entertainment, United Methodist High, Kema USA, Disney Music Group.





## **INTERSTATE ACCESS MAP**











# **EXISTING TENANT PHOTOS**











54–60 MUSIC SQUARE EAST NASHVILLE, TN

SHELBY HALL
SHELBY.HALL@FOUNDRYCOMMERCIAL.COM
615.771.0770

ANDREW MAXWELL

ANDREW.MAXWELL@FOUNDRYCOMMERCIAL.COM

615.418.0520

FOUNDRY

**foundry**commercial.com 615.997.0010