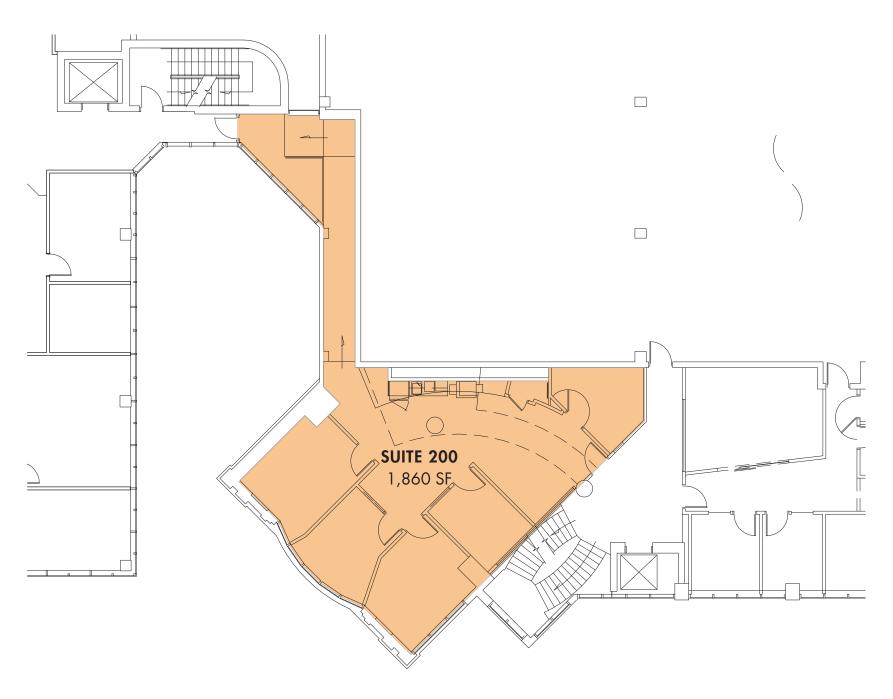

### **PROPERTY DETAILS**

| Address       | 54–60 Music Square East<br>Nasvhille, TN 37203              |
|---------------|-------------------------------------------------------------|
| Sub Market    | Music Row                                                   |
| Size          | 1,829 – 8,060 SF                                            |
| Parking       | 4/1,000: 2/1,000 Covered, 2/1,000 Surface                   |
| Parking Rates | Garage: \$75/Spot per Month<br>Surface: \$25/Spot per Month |