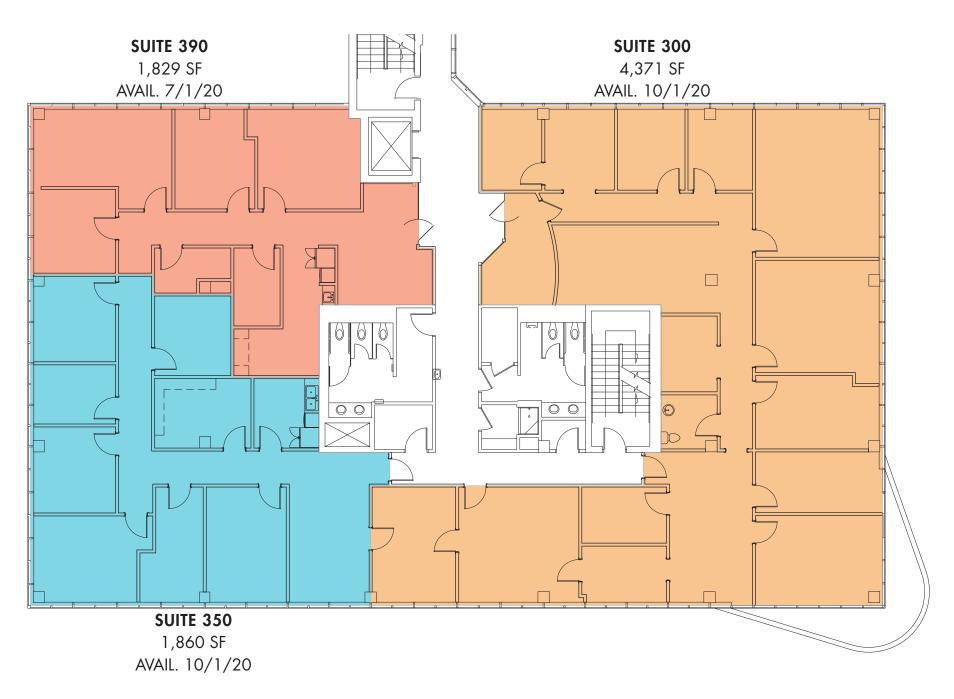

|
| Size          | 1,829 – 8,060 SF                                            |
| Parking       | 4/1,000: 2/1,000 Covered, 2/1,000 Surface                   |
| Parking Rates | Garage: \$75/Spot per Month<br>Surface: \$25/Spot per Month |

## **PROPERTY HIGHLIGHTS**

- Both buildings are located on Music Square East, which is part of the historic and highly sought after Music Row neighborhood
- Closely situated to all the dining and attractions of The Gulch
- Connectivity to the greater Nashville area is easily achieved via the nearby interstate 140 - 165
- Current Tenants Include: City National Bank, Crownover Blevins, First Tennessee Bank, Power Management Group, Spalding Entertainment, United Methodist High, Kema USA, Disney Music Group.





## **INTERSTATE ACCESS MAP**











# **EXISTING TENANT PHOTOS**











54–60 MUSIC SQUARE EAST NASHVILLE, TN

SHELBY HALL
SHELBY.HALL@FOUNDRYCOMMERCIAL.COM
615.771.0770

ANDREW MAXWELL

ANDREW.MAXWELL@FOUNDRYCOMMERCIAL.COM

615.418.0520

FOUNDRY

**foundry**commercial.com 615.997.0010