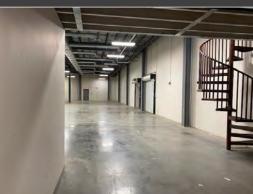

## Main Level Warehouse With Loading

1890 N. Market Street | Suite 101 | Frederick | MD | 21701

**VCRE.CO** 

Large warehouse space with drive up loading dock with pad. 3,625 total SF comprised of 2,695 open warehouse space with high ceilings, a separate 468 SF office/private room with small closet for storage and a 460 SF loft above for potential storage. Loading dock door with truck access. Full service lease offered at \$10 SF.