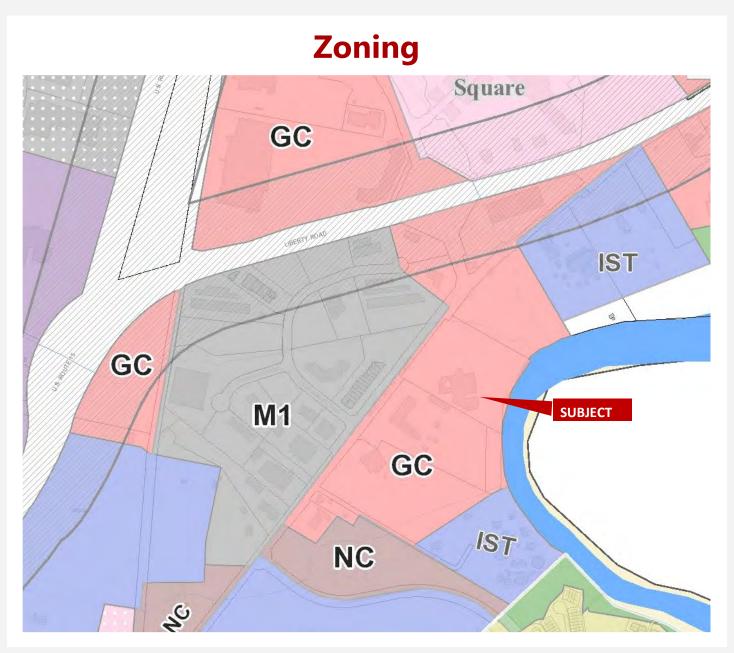

Copious parking in paved lot

Square Feet: 3,625

Zoning: GC General Commercial

Utilities: Public well and septic in Frederick

♦ Built: 1988

50 Citizens Way Suite 203 Frederick, MD 21701 Office 240.367.9600 Cell 301.639.5894