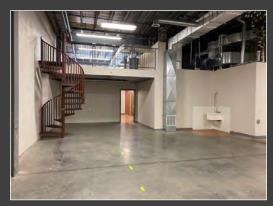

## Main Level Warehouse With Loading

1890 N. Market Street | Suite 101 | Frederick | MD | 21701

**VCRE.CO** 

Large warehouse space with drive up loading dock with pad. 3,625 total SF comprised of 2,695 open warehouse space with high ceilings, a separate 468 SF office/private room with small closet for storage and a 460 SF loft above for potential storage. Loading dock door with truck access. Full service lease offered at \$10 SF.