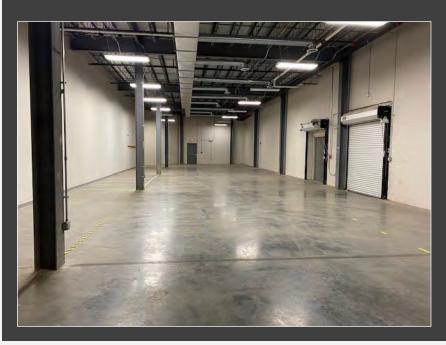

## Main Level Warehouse With Loading

1890 N. Market Street | Suite 101 | Frederick | MD | 21701

**VCRE.CO** 

Large warehouse space with drive up loading dock with pad. 3,625 total SF comprised of 2,695 open warehouse space with high ceilings, a separate 468 SF office/private room with small closet for storage and a 460 SF loft above for potential storage. Loading dock door with truck access. Full service lease offered at \$10 SF.