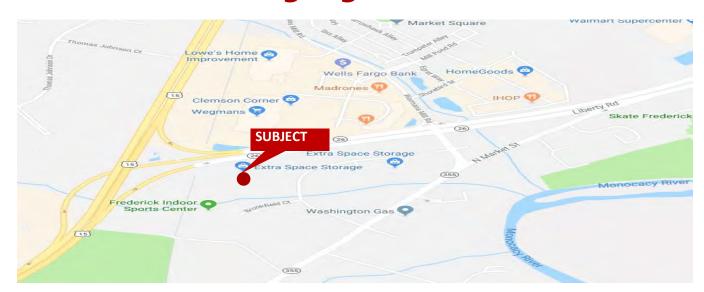

## 1890 N. Market Street, Suite 101

Frederick | MD | 21701

**VCRE.CO** 

Fantastic location on the cusp of residential and business growth corridor in Fredrick surrounded by amenities, with direct access from MD 15 North via MD Route 26 and superior access to Interstate 270 & 70.

## **Location Highlights & Floor Plan**

Disclaimer: Information obtained from sources deemed to be reliable. However, we make no guarantee, warranty or representation. Information, prices, and other data may change without notice.