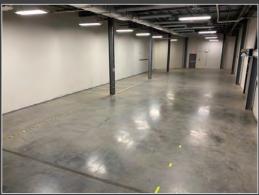

## Main Level Warehouse With Loading

1890 N. Market Street | Suite 101 | Frederick | MD | 21701

**VCRE.CO** 

Large warehouse space with drive up loading dock with pad. 3,625 total SF comprised of 2,695 open warehouse space with high ceilings, a separate 468 SF office/private room with small closet for storage and a 460 SF loft above for potential storage. Loading dock door with truck access. Full service lease offered at \$10 SF.