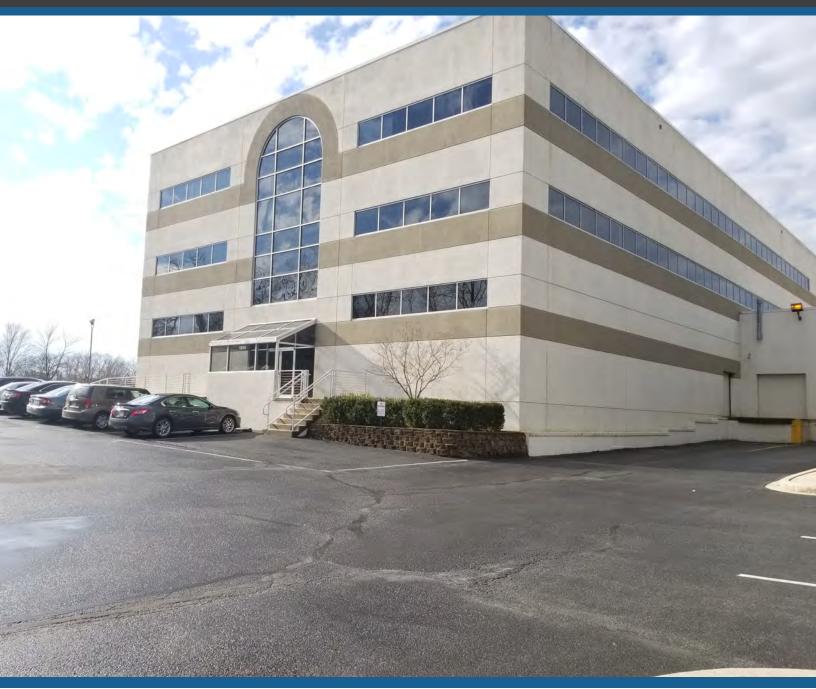

## 1890 N. Market Street, Suite 101

Frederick | MD | 21701

**VCRE.CO** 

Fantastic location on the cusp of residential and business growth corridor in Fredrick surrounded by amenities, with direct access from MD 15 North via MD Route 26 and superior access to Interstate 270 & 70.

Copious parking in paved lot

Square Feet: 3,625

Zoning: GC General Commercial

Utilities: Public well and septic in Frederick

♦ Built: 1988

50 Citizens Way Suite 203 Frederick, MD 21701 Office 240.367.9600 Cell 301.639.5894