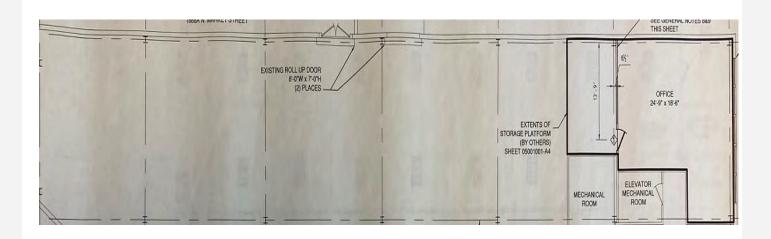

## Main Level Warehouse With Loading

1890 N. Market Street | Suite 101 | Frederick | MD | 21701

**VCRE.CO** 

Large warehouse space with drive up loading dock with pad. 3,625 total SF comprised of 2,695 open warehouse space with high ceilings, a separate 468 SF office/private room with small closet for storage and a 460 SF loft above for potential storage. Loading dock door with truck access. Full service lease offered at \$10 SF.

## **Location Highlights & Floor Plan**

Disclaimer: Information obtained from sources deemed to be reliable. However, we make no guarantee, warranty or representation. Information, prices, and other data may change without notice.