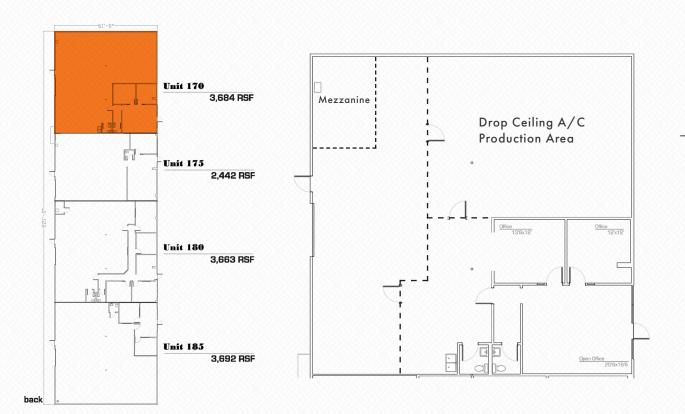

### FLOOR PLAN

Unit 170 ±3,684 SF

Sale Price: \$460,500 (\$125 PSF)

Lease Rate: \$0.85 PSF Gross

Offices (2)

Bull Pen (1)

Restrooms (2)

Warehouse (1)

GL/DIDOORS (1) (12'x12')