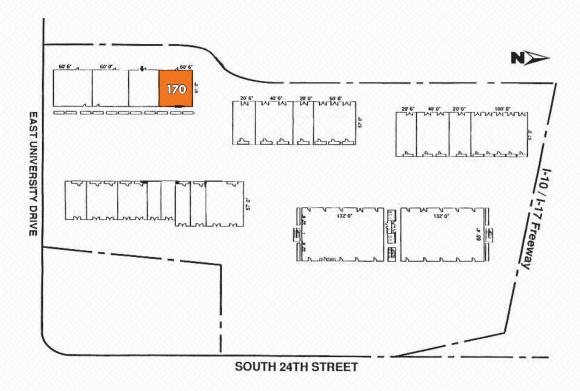

### PROPERTY OVERVIEW

Asking Price: \$460,500 (\$125 PSF)

Lease Rate: \$0.85 PSF Gross

Unit: 170

Unit Size: ±3,684 SF

Loading: Grade Level Door (12'x12')

Clear Height: 16' Clear Height

A-2 Zoning:

Parcel Number: 115-32-063

Percentage Built Out: ±70%

Overhead Door: 12'

**Property Tax:** \$5,094.40 (2018)

**Association Dues:** \$1.32 PSF (\$4,862.88)

Annually (2019)

Available 12/1/20