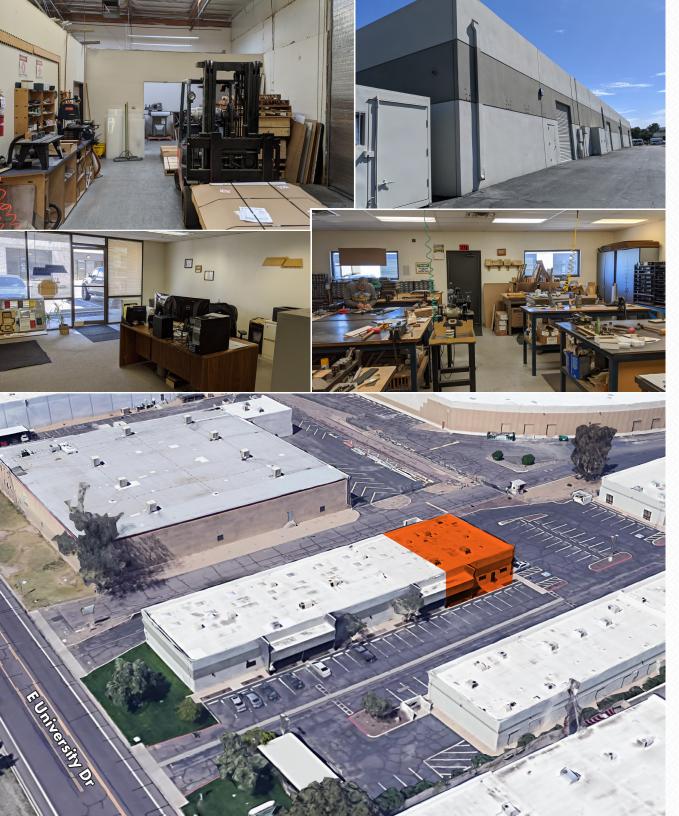

### PROPERTY OVERVIEW

Asking Price: \$460,500 (\$125 PSF)

Lease Rate: \$0.85 PSF Gross

Unit: 170

Unit Size: ±3,684 SF

Loading: Grade Level Door (12'x12')

Clear Height: 16' Clear Height

A-2 Zoning:

Parcel Number: 115-32-063

Percentage Built Out: ±70%

Overhead Door: 12'

**Property Tax:** \$5,094.40 (2018)

**Association Dues:** \$1.32 PSF (\$4,862.88)

Annually (2019)

Available 12/1/20