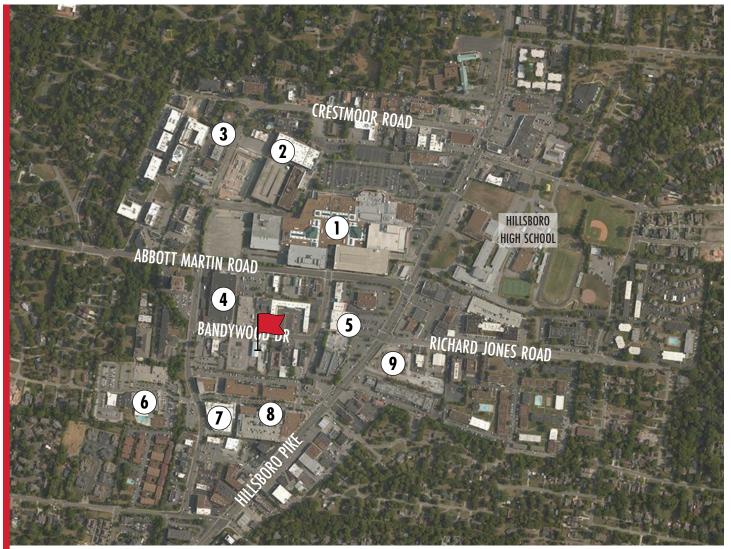

### **POINTS OF INTEREST & DEMOGRAPHICS**

- 1 THE MALL AT GREEN HILLS: Restoration Hardware, Macy's, Nordstrom, Dillard's
- 2 REGAL CINEMAS GREEN HILLS 16
- 3 HILTON NASHVILLE GREEN HILLS, RESIDENCE INN BY MARRIOTT
- 4 KROGER
- 5 TRADER JOES
- 6 YMCA
- 7 WHOLE FOODS
- 8 HILL CENTER GREEN HILLS: Shake Shack, Anthropologie, Lululemon, Zoe's Kitchen
- 9 VERTIS GREEN HILLS, TRUE FOODS KITCHEN, CORE POWER YOGA