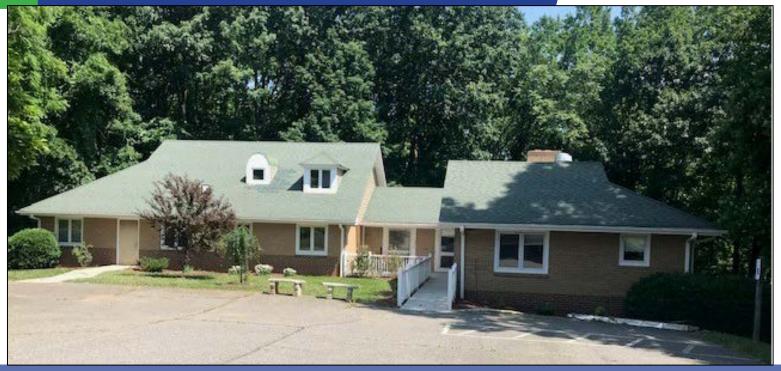

## 1615 Longwood Ave. Bedford, VA

### **Property Information**

| SIZE     | 5,200 Sq. Ft Finished<br>3,619 Sq. Ft Basement |
|----------|------------------------------------------------|
| LOT SIZE | 2.37 Acres ±                                   |
| ZONING   | B – 2 (General Business)                       |
| AGE      | 1987                                           |
| PARKING  | Paved parking area (10+ spaces)                |
| POWER    | 400 AMP, Single Phase                          |
| PRICE    | \$419,900.00                                   |
|          |                                                |

#### **Features**

- Laminate hardwood flooring throughout
- ADA accessible main floor w/ large open rooms
- Large kitchen w/ 4' Hood, 3 basin sink, refrigerator
- 8 total offices, 5 total ADA full bathrooms w/ showers
- Patio and rear deck
- Professional landscaping