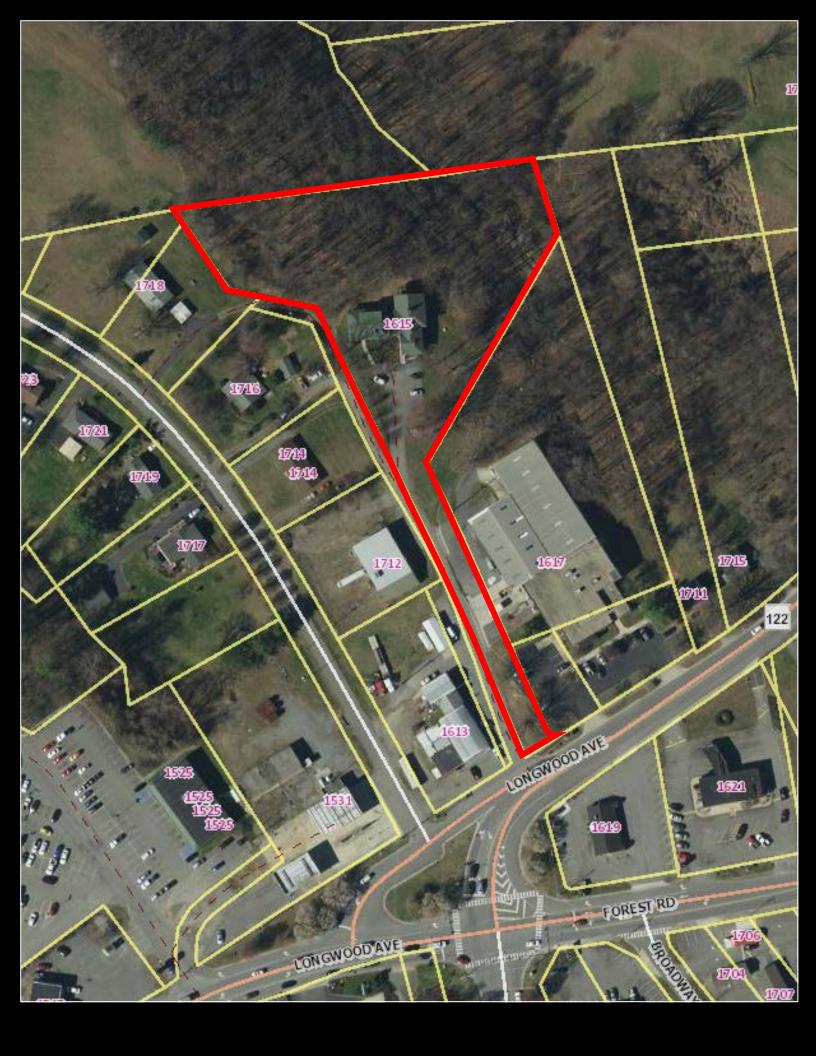

## 1615 Longwood Ave. Bedford, VA

### **Property Information**

| SIZE     | 5,200 Sq. Ft Finished<br>3,619 Sq. Ft Basement |
|----------|------------------------------------------------|
| LOT SIZE | 2.37 Acres ±                                   |
| ZONING   | B – 2 (General Business)                       |
| AGE      | 1987                                           |
| PARKING  | Paved parking area (10+ spaces)                |
| POWER    | 400 AMP, Single Phase                          |
| PRICE    | \$419,900.00                                   |
|          |                                                |