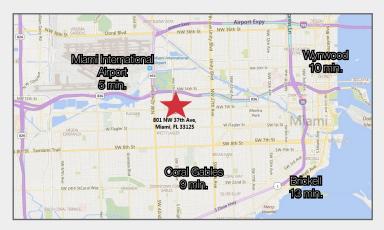

# 801 NW 37<sup>th</sup> Avenue Miami, FL 33125

### **Property Features**

- Ground floor retail up to 5,500 SF
- Second floor retail/office space up to 1,450 SF
- Outparcel building totaling 2,130 SF
- Diverse tenant mix
- Easy access to SR 836 (Dolphin Expressway with close proximity to the Miami International Airport.
- Centrally located between Downtown, Coral Gables, Doral and across from Magic City Casino