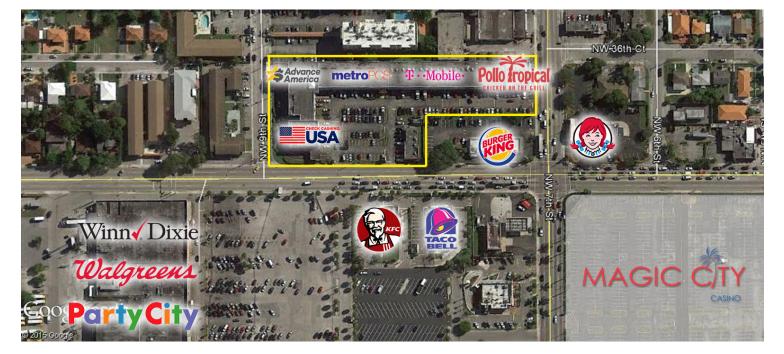

### **Property Features**

- Ground floor retail up to 5,500 SF
- Second floor retail/office space up to 1,450 SF
- Outparcel building totaling 2,130 SF
- Diverse tenant mix
- Easy access to SR 836 (Dolphin Expressway with close proximity to the Miami International Airport.
- Centrally located between Downtown, Coral Gables, Doral and across from Magic City Casino

### **Property Improvements**

- New hurricane/impact storefronts and doors installed.
- Newly painted.
- New tile floors installed
- Second floor corridors and elevator lobbies upgraded
- Pylon signs being completely updated.
- Updated sign criteria being implemented.
- New property management team in place.
- The parking lot will be sealed/striped in 2017.
- New awnings.