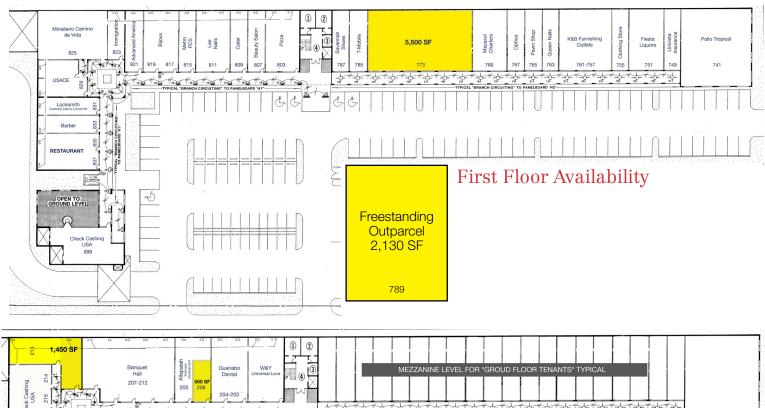

### **Property Features**

- Ground floor retail up to 5,500 SF
- Second floor retail/office space up to 1,450 SF
- Outparcel building totaling 2,130 SF
- Diverse tenant mix
- Easy access to SR 836 (Dolphin Expressway with close proximity to the Miami International Airport.
- Centrally located between Downtown, Coral Gables, Doral and across from Magic City Casino

### **Property Improvements**

- New hurricane/impact storefronts and doors installed.
- Newly painted.
- New tile floors installed
- Second floor corridors and elevator lobbies upgraded
- Pylon signs being completely updated.
- Updated sign criteria being implemented.
- New property management team in place.
- The parking lot will be sealed/striped in 2017.
- New awnings.