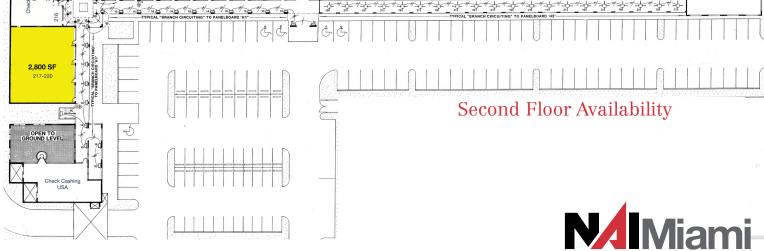

### **Property Features**

- Ground floor retail up to 5,500 SF
- Second floor retail/office space up to 1,450 SF
- Outparcel building totaling 2,130 SF
- Diverse tenant mix
- Easy access to SR 836 (Dolphin Expressway with close proximity to the Miami International Airport.
- Centrally located between Downtown, Coral Gables, Doral and across from Magic City Casino

### **Property Improvements**

- New hurricane/impact storefronts and doors installed.
- Newly painted.
- New tile floors installed
- Second floor corridors and elevator lobbies upgraded
- Pylon signs being completely updated.
- Updated sign criteria being implemented.
- New property management team in place.
- The parking lot will be sealed/striped in 2017.
- New awnings.