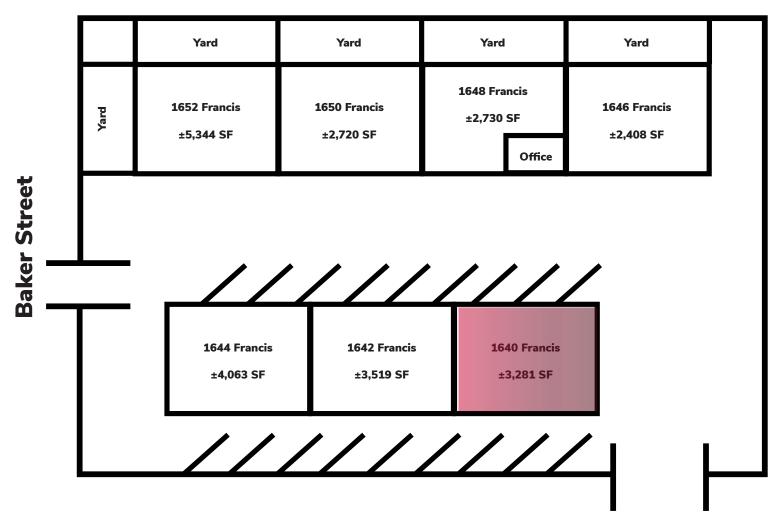

### **Property Site Plan**

**Francis Street** 

FOR MORE INFORMATION PLEASE CONTACT:

Ken Jones, Senior Vice President D 909.373.2726 kjones@lee-assoc.com DRE #01703262

Lee & Associates® - Ontario 3535 Inland Empire Blvd, Ontario, CA 91764 | 909.989.7771 | lee-assoc.com | Corp ID 00976995