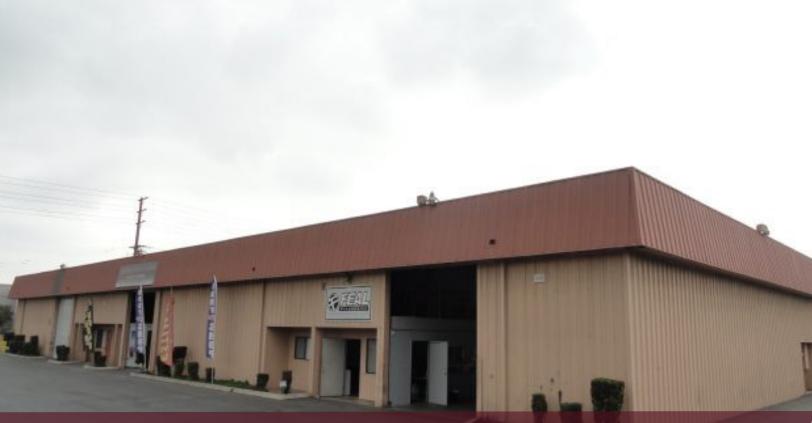

## Industrial Unit Available for Lease

# 1640 E. Francis St., Ontario, California 91764

### **PROPERTY FEATURES**

- Francis Street Frontage
- Multi-Tenant Industrial Building
- •±3,281 SF Available
- One (1) Ground Level Door
- Fire Sprinklered
- •14' Minimum Clear Height
- M2 Zoning
- Corner Unit
- Automotive Uses Allowed
- Immediate Access to the CA-60