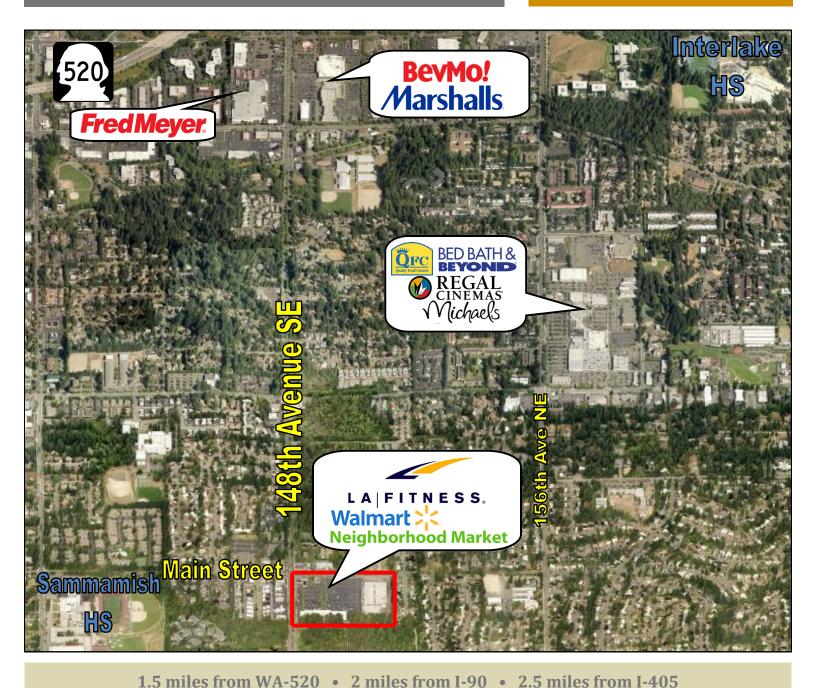

## Site Plan

#### **Tenant Roster**

Building 'A' 115,635 Sq Ft

Walmart > ...
Neighborhood Market LA|FITNESS.

Building 'B' Retail Tenants 46,588 Sa Ft

Office Tenants 29,285 Sq Ft

Building 'C' 2,776 Sq Ft

#### STARBUCKS COFFEE DRIVE-THRU

Building 'D' 8,234 Sq Ft

Building 'E' 5,941 Sq Ft

Deborah Oswald C: 425-443-0221 P: 425-746-6066 deborah@pmfinvestments.com

Blake Springer-Trybus C: 425-785-9474 P: 425-746-6066 blake@pmfinvestments.com