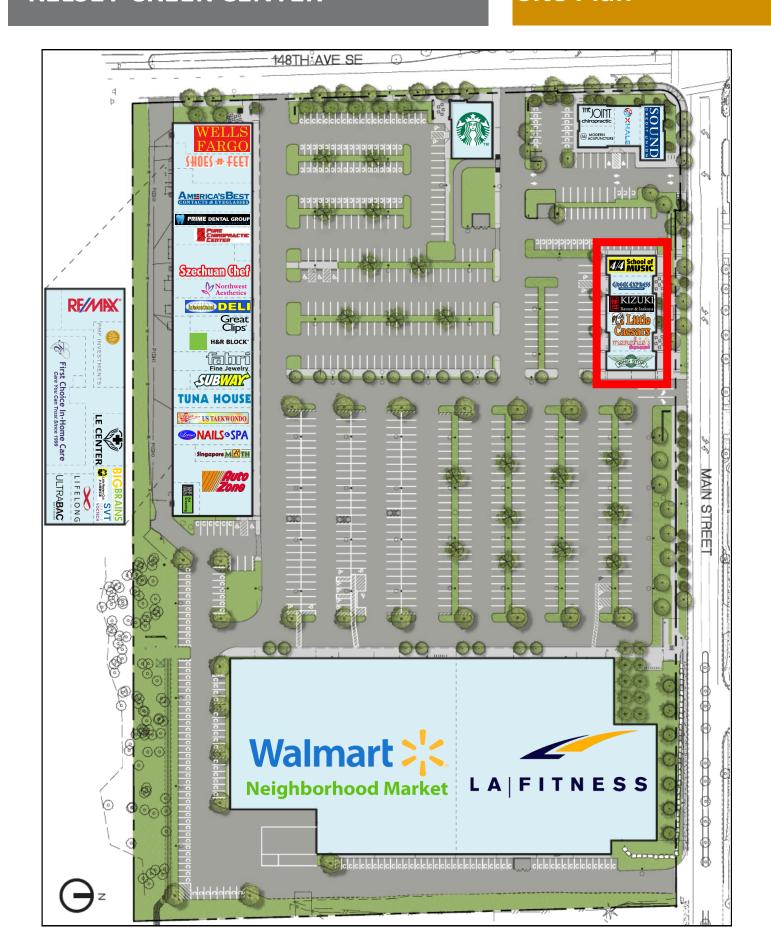

## Site Plan

#### **Tenant Roster**

Building 'A' 115,635 Sq Ft

Walmart > ...
Neighborhood Market LA|FITNESS.

Building 'B' Retail Tenants 46,588 Sa Ft

Office Tenants 29,285 Sq Ft

Building 'C' 2,776 Sq Ft

#### STARBUCKS COFFEE DRIVE-THRU

Building 'D' 8,234 Sq Ft

Building 'E' 5,941 Sq Ft

Deborah Oswald C: 425-443-0221 P: 425-746-6066 deborah@pmfinvestments.com

Blake Springer-Trybus C: 425-785-9474 P: 425-746-6066 blake@pmfinvestments.com