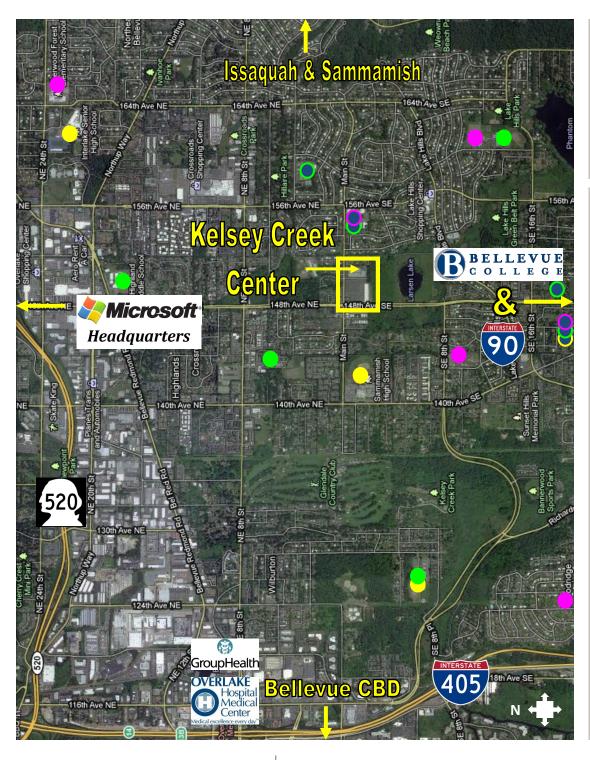

#### Competition

Near: Bellevue College (13,000 students) • Microsoft Headquarters (14,000 offices)

Overlake Hospital (2,500 staff, 400+ beds) • Interlake & Sammamish HS (2,300+ students)

Deborah OswaldC: 425-443-0221P: 425-746-6066deborah@pmfinvestments.comBlake Springer-TrybusC: 425-785-9474P: 425-746-6066blake@pmfinvestments.compmfinvestments.com15015 Main Street, Suite 203, Bellevue, WA 98007

## **Schools/Businesses**

# **Legend**Public Schools

- High School
- Middle School
- Elementary School

#### **Private Schools**

- High School
- Middle School
- Elementary School

Kelsey Creek Center is a well established community center in the epicenter of suburban Bellevue, serving Lake Hills, Crossroads, Overlake, and Eastgate.

Kelsey Creek benefits from a dynamic mix of retail, restaurant, service, and office tenants.

Daily needs tenants such as Walmart and LA Fitness provide customer traffic year round for co-tenants.

Located in close proximity to Microsoft, I-90, WA-520, recreational parks, schools, and businesses.