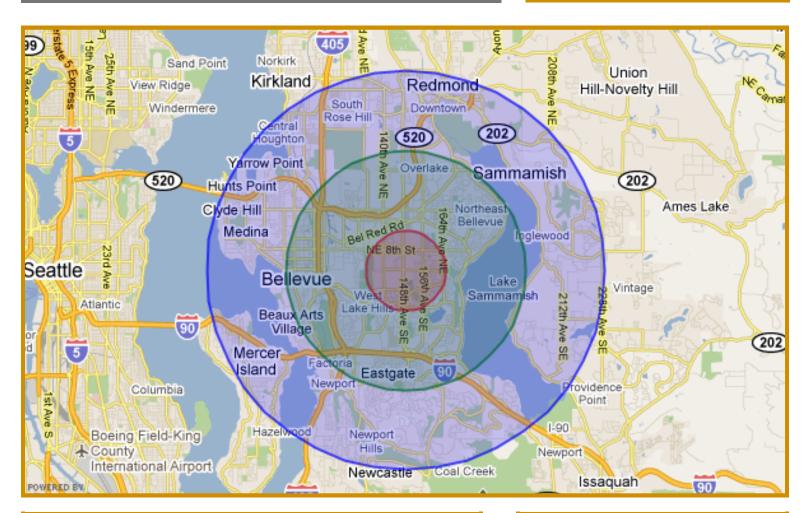

## **Area Information**

| <u>Demographics</u> |          |          |           |
|---------------------|----------|----------|-----------|
|                     | 1 Mile   | 3 Mile   | 5 Mile    |
| Population          | 19,875   | 110,383  | 255,330   |
| Avg. HH<br>Income   | \$77,237 | \$92,215 | \$106,809 |
| Total               | 7,495    | 46,540   | 104,437   |

# Traffic Counts 148<sup>th</sup> Avenue SE 38,600 Cars/Day

Main Street 8,000 Cars/Day

| <u>Travel Time</u> |            |  |
|--------------------|------------|--|
| Seattle            | 12 Minutes |  |
| Issaquah           | 14 Minutes |  |
| Kirkland           | 15 Minutes |  |