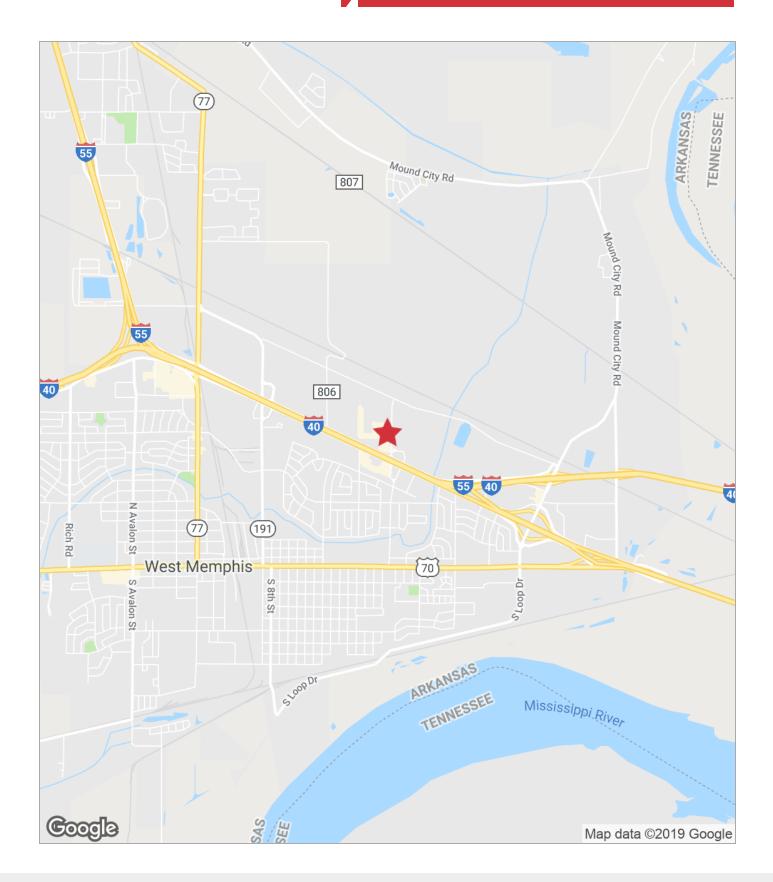

## **Property Features**

- Commercial sites varying in size from 10 to 40 Acres at the intersection of Ingram Blvd., and Southland Drive.
- Property zoning classifications: Industrial / Commercial.
- Property can be subdivided.
- Excellent access and visibility to I-40 / I-55.
- Pricing based on 10 acre site.
- Contact agent for pricing and more information.