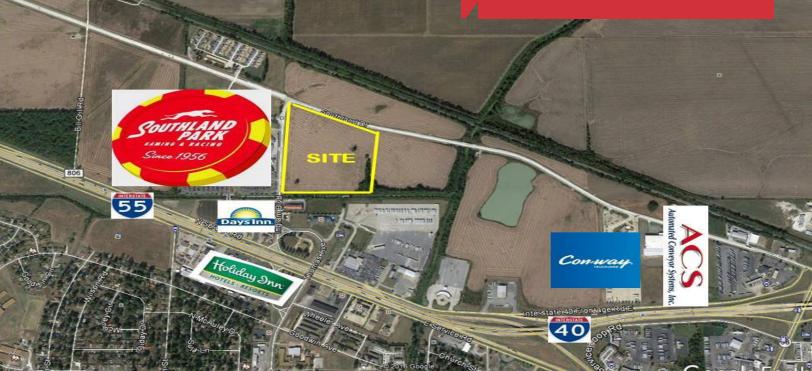

## **Property Features**

- Commercial sites varying in size from 10 to 40 Acres at the intersection of Ingram Blvd., and Southland Drive.
- Property zoning classifications: Industrial / Commercial.
- Property can be subdivided.
- Excellent access and visibility to I-40 / I-55.
- Pricing based on 10 acre site.
- Contact agent for pricing and more information.